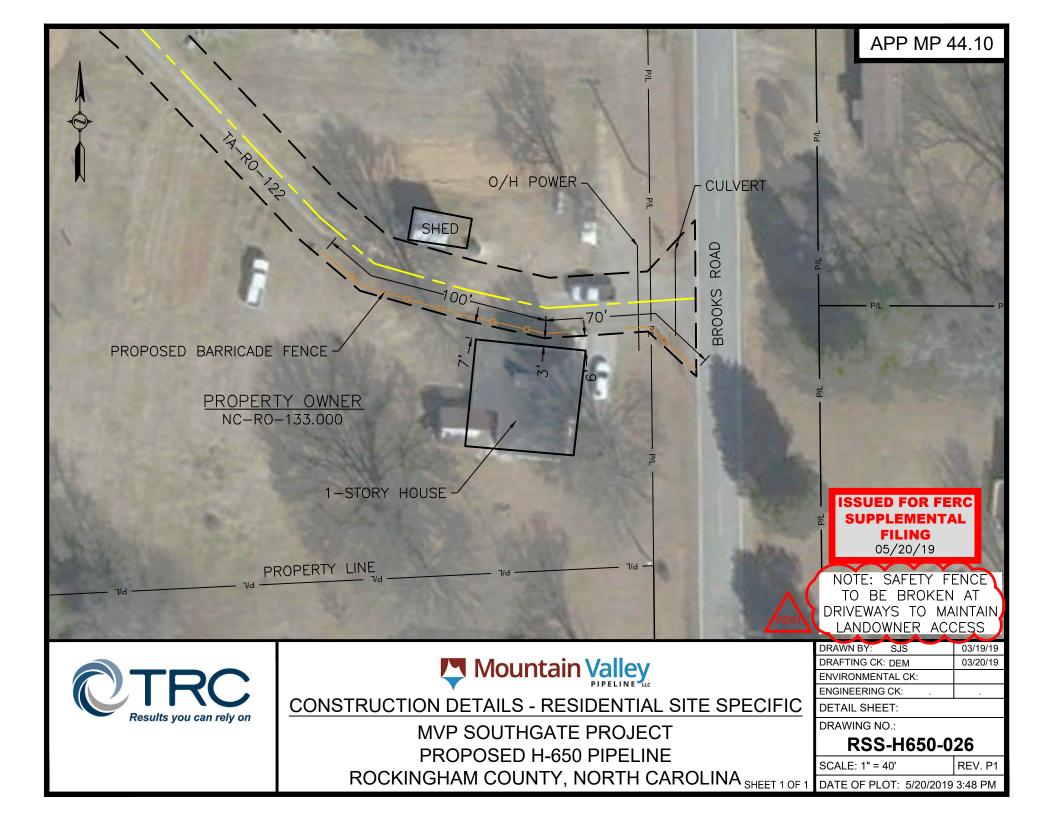

|
|----------------------------------|------------------------------------|-------------------------------------------------------------------------------------------------------|------------|----------------------------------------------------|
| APP'D<br>SCALE N.T.S.<br>JOB NO. | DATE<br>SHEET 1 OF 2               | MOUNTAIN VALLEY PIPELINE<br>SOUTHGATE PROJECT<br>PROPOSED H-650 PIPELINE<br>RESIDENTIAL DRAWING NOTES |            | ISSUED FOR FERC<br>SUPPLEMENTAL FILING<br>05/20/19 |
| PROJECT ID:                      |                                    | drawing no.<br>RES—NOTES SITE SPECIFIC                                                                | rev.<br>P1 |                                                    |





























































PROPOSED H-650 PIPELINE ENGINEERING SERVICES DESIGN; JOB NUMBERS 300423 RESIDENTIAL ACCESS ROAD DRAWINGS

| DRAWING NO   | DRAWING TITLE                                                                                   | REV |
|--------------|-------------------------------------------------------------------------------------------------|-----|
| RSD-COV      | MOUNTAIN VALLEY PIPELINE PROJECT PROPOSED H850 PIPELINE RESIDENTIAL ACCESS ROAD DRAWINGS        | p   |
| RSD-NOTES    | MOUNTAIN VALLEY PIPELINE PROJECT PROPOSED HISSI PIPELINE RESIDENTIAL ACCESS ROAD NOTES          | p   |
| RSD-H650-001 | MOUNTA N VALLEY P PELINE PROJECT PROPOSED H850 PIPELINE PITTSYLVANIA COUNTY VIRGINIA            | p   |
| RSD-H650-002 | MOUNTA'N VALLEY P PELINE PROJECT PROPOSE