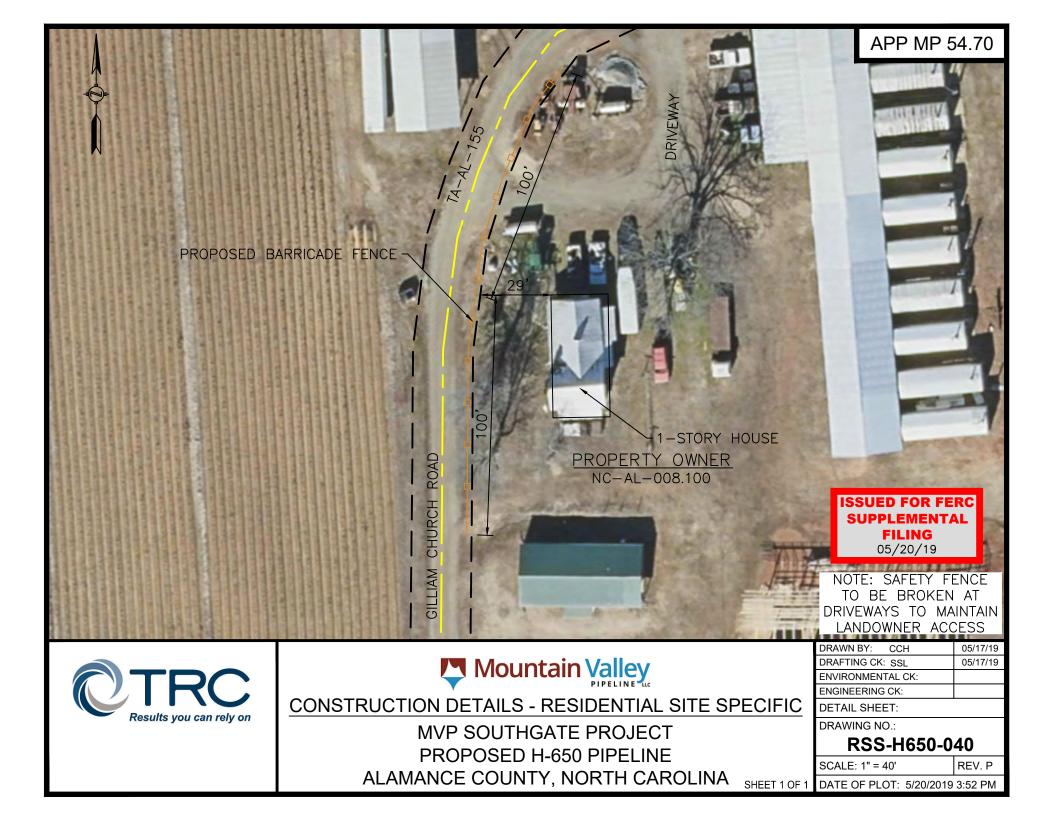

#### **GENERAL NOTES:**

SAFETY FENCE, IN CONJUNCTION WITH ANY PROPOSED EROSION AND SEDIMENTATION CONTROL DEVICES, WILL BE INSTALLED AT THE EDGE OF THE LIMIT OF DISTURBANCE (LOD) FOR A DISTANCE OF 100 FEET ON EITHER SIDE OF THE RESIDENCE OR COMMERCIAL ESTABLISHMENT. FENCING WILL BE MAINTAINED THROUGHOUT ACTIVE CONSTRUCTION IN THE AREA. WHERE NECESSARY, HARD BARRIERS SUCH AS JERSEY BARRIERS WILL BE INSTALLED TO PROVIDE A SOLID, PROTECTIVE BARRIER.

STRUCTURES WITHIN LOD WILL BE REMOVED, RELOCATED, OR PROTECTED PER LAND OWNER AGREEMENT.

PROPERTY LINES DEPICTED ON THIS PLAN ARE BASED ON GIS TAX MAP DATA AND/OR FIELD LOCATED PROPERTY EVIDENCE. THEY SHOULD NOT BE RELIED ON AS AN ACCURATE DEPICTION OF THE ACTUAL PROPERTY LINE LOCATIONS. THEY MAY NOT REPRESENT THE RESULTS OF A BOUNDARY SURVEY.

AREAS OF PERMANENT EASEMENT WILL BE PERMANENTLY MAINTAINED PER USDOT PHMSA REQUIREMENTS. TEMPORARY WORKSPACES WOULD BE ALLOWED TO REVERT BACK TO PRE-EXISTING USES. OTHER MINOR ITEMS WILL BE ADDRESSED THROUGH LANDOWNER STIPULATIONS SPECIFIC TO THE PROPERTY.

CONSTRUCTION CREWS WILL UTILIZE DUST CONTROLS MEASURES AS NEEDED, INCLUDING WETTING AND BRUSHING OF ROADS.

WORK HOURS WILL BE LIMITED TO 7 AM TO 7 PM OR SUNSET (WHICHEVER IS LATER) UNLESS OTHER ARRANGEMENTS HAVE BEEN AGREED UPON WITH LANDOWNER.