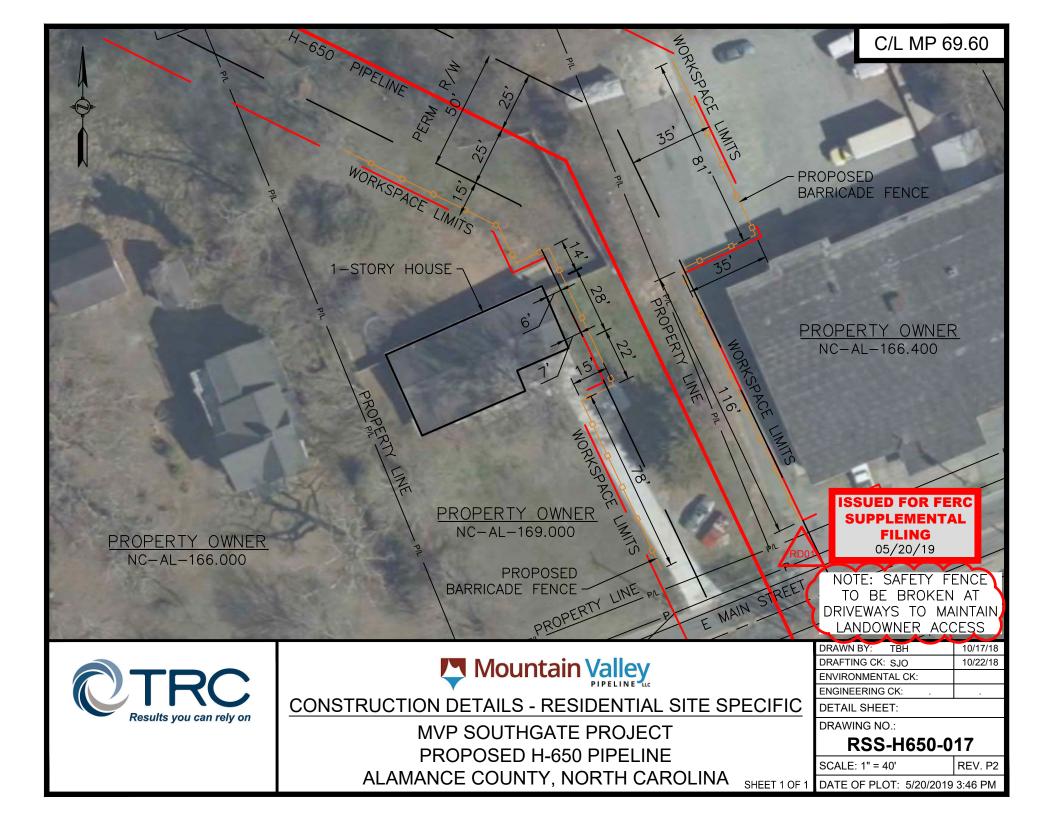

#### **GENERAL NOTES:**

SAFETY FENCE, IN CONJUNCTION WITH ANY PROPOSED EROSION AND SEDIMENTATION CONTROL DEVICES, WILL BE INSTALLED AT THE EDGE OF THE LIMIT OF DISTURBANCE (LOD) FOR A DISTANCE OF 100 FEET ON EITHER SIDE OF THE RESIDENCE OR COMMERCIAL ESTABLISHMENT. FENCING WILL BE MAINTAINED THROUGHOUT ACTIVE CONSTRUCTION IN THE AREA. WHERE NECESSARY, HARD BARRIERS SUCH AS JERSEY BARRIERS WILL BE INSTALLED TO PROVIDE A SOLID, PROTECTIVE BARRIER.

STRUCTURES WITHIN LOD WILL BE REMOVED, RELOCATED, OR PROTECTED PER LAND OWNER AGREEMENT.

PROPERTY LINES DEPICTED ON THIS PLAN ARE BASED ON GIS TAX MAP DATA AND/OR FIELD LOCATED PROPERTY EVIDENCE. THEY SHOULD NOT BE RELIED ON AS AN ACCURATE DEPICTION OF THE ACTUAL PROPERTY LINE LOCATIONS. THEY MAY NOT REPRESENT THE RESULTS OF A BOUNDARY SURVEY.

AREAS OF PERMANENT EASEMENT WILL BE PERMANENTLY MAINTAINED PER USDOT PHMSA REQUIREMENTS. TEMPORARY WORKSPACES WOULD BE ALLOWED TO REVERT BACK TO PRE-EXISTING USES. OTHER MINOR ITEMS WILL BE ADDRESSED THROUGH LANDOWNER STIPULATIONS SPECIFIC TO THE PROPERTY.