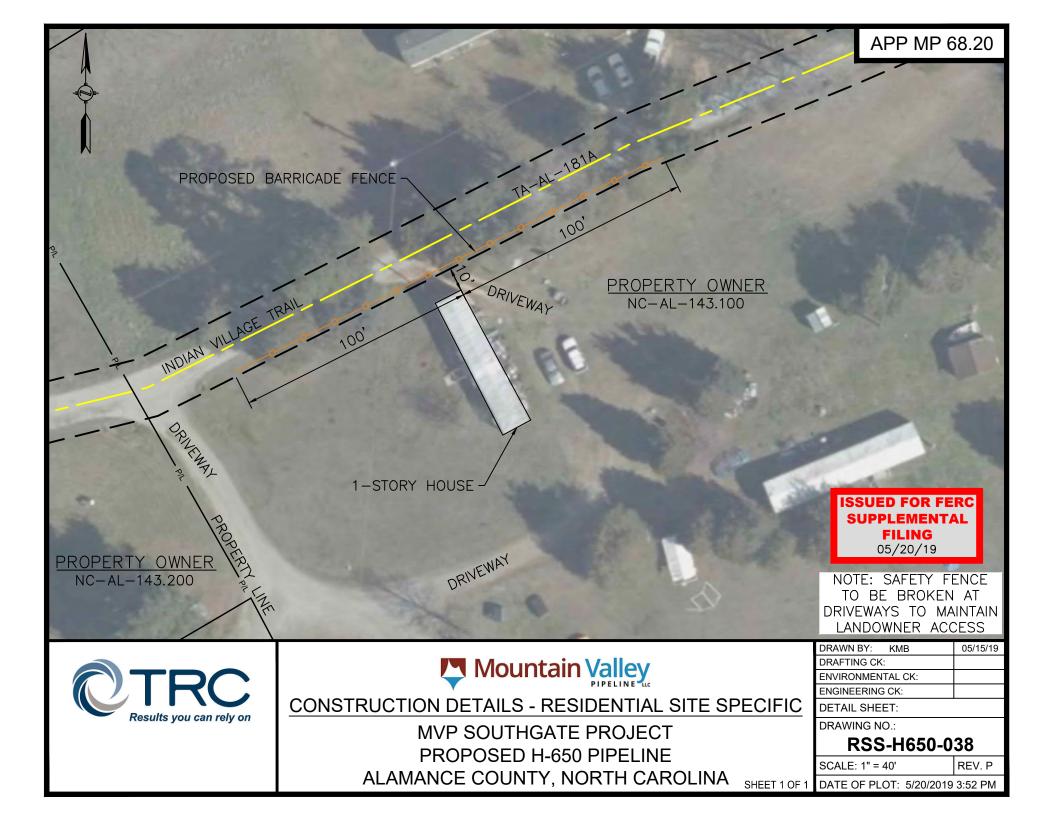

| RSS-H650-026 | NA - Access Road     | 200 Davis |                       | See General              |
|--------------|----------------------|-----------|-----------------------|--------------------------|
| K33-H050-020 | NA - ACCESS ROAU     | 200 Days  | Install hard barriers | Restoration Notes        |
| RSS-H650-027 | NA - Access Road     | 200 Davis | None identified at    | See General              |
| K55-H050-027 | NA - Access Road     | 200 Days  | this time.            | Restoration Notes        |
| RSS-H650-028 | NA - Access Road     | 200 Davia | None identified at    | See General              |
| K55-H050-028 | NA - Access Road     | 200 Days  | this time.            | Restoration Notes        |
| RSS-H650-029 | NA - Access Road     | 200 Days  | None identified at    | See General              |
| K55-H050-029 | NA - Access Road     | 200 Days  | this time.            | Restoration Notes        |
| RSS-H650-030 | NA - Access Road     | 200 Days  |                       | See General              |
| K33-H030-030 | NA - Access Road     | 200 Days  | Install hard barriers | <b>Restoration Notes</b> |
| RSS-H650-031 | Mainline             | 25 Davis  | None identified at    | See General              |
| K33-H050-051 | wamme                | 25 Days   | this time.            | <b>Restoration Notes</b> |
| RSS-H650-032 | Mainline             | 15 Dev.   | None identified at    | See General              |
| K33-H050-052 | wamme                | 15 Days   | this time.            | <b>Restoration Notes</b> |
| RSS-H650-033 | NA - Yard            | 400 Davis |                       | See General              |
| K33-H050-055 | NA - Taru            | 400 Days  | Install hard barriers | Restoration Notes        |
| RSS-H650-034 | Mainline             | 25 Davis  | None identified at    | See General              |
| K55-H050-034 | wainine              | 35 Days   | this time.            | Restoration Notes        |
| RSS-H650-035 | Mainline             | 15 Davis  | None identified at    | See General              |
| K35-H050-035 | Mainine              | 15 Days   | this time.            | <b>Restoration Notes</b> |
| RSS-H650-036 | Mainline             | 15 Days   | None identified at    | See General              |
| K33-H030-030 | Wainine              | 15 Days   | this time.            | <b>Restoration Notes</b> |
| RSS-H650-037 | NA - Access Road     | 200 Days  | None identified at    | See General              |
| K33-H030-037 | NA - Access Road     | 200 Days  | this time.            | <b>Restoration Notes</b> |
| RSS-H650-038 | NA - Access Road     | 200 Davis | None identified at    | See General              |
| K33-0000-038 | INA - ACCESS ROad    | 200 Days  | this time.            | <b>Restoration Notes</b> |
| RSS-H650-039 | Mainline / Road Bore | 25 Davis  | None identified at    | See General              |
| K33-000-039  | Mainine / Koad Bore  | 25 Days   | this time.            | <b>Restoration Notes</b> |
| RSS-H650-040 | NA - Access Road     | 200 Days  | None identified at    | See General              |
| K33-0000-040 | INA - ACCESS NOBO    | 200 Days  | this time.            | <b>Restoration Notes</b> |