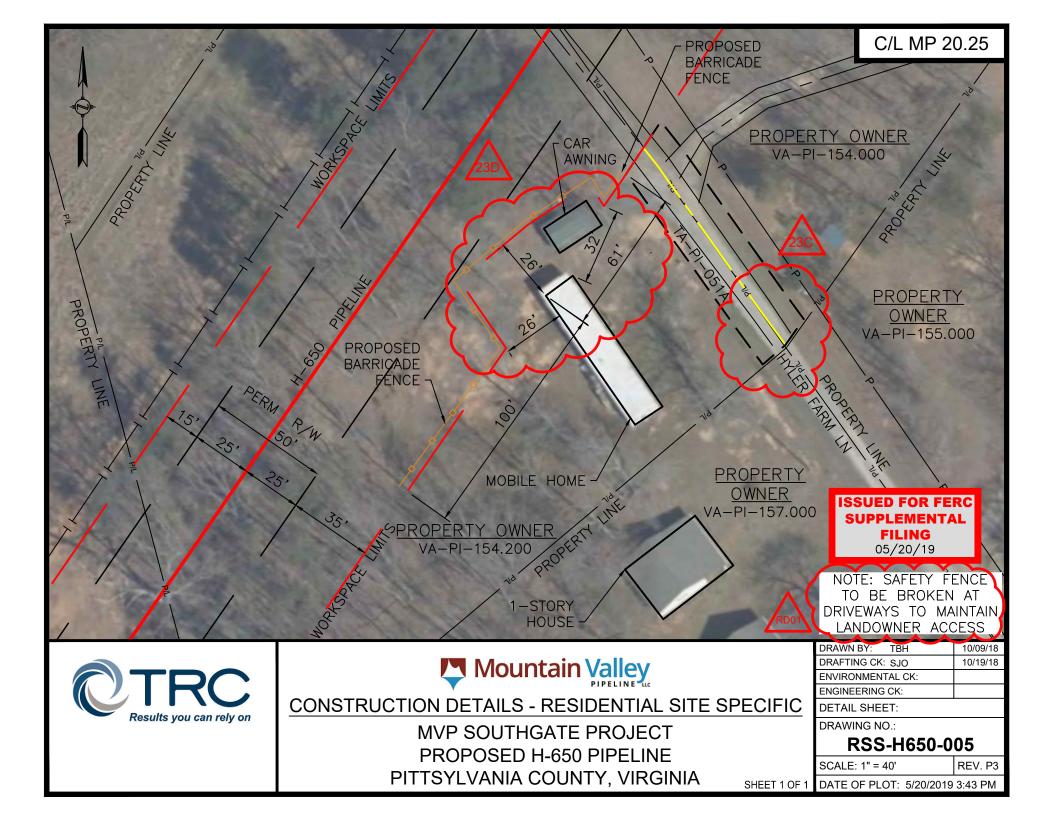

|                |                         |                                                 | #1                   | 18 - REVISED                                                                       | Table 8-D                                                        |                                                            |                                                       |                                                                                                 |
|----------------|-------------------------|-------------------------------------------------|----------------------|------------------------------------------------------------------------------------|------------------------------------------------------------------|------------------------------------------------------------|-------------------------------------------------------|-------------------------------------------------------------------------------------------------|
|                |                         | 5                                               | Structures wit       | hin 50 Feet of                                                                     | the Southgate P                                                  | roject                                                     |                                                       |                                                                                                 |
| State, County  | Approximate<br>Milepost | Building Type<br>(House, Shed,<br>Garage, etc.) | Occupied<br>(yes/no) | Direction<br>from<br>pipeline<br>centerline<br>(North,<br>East,<br>South,<br>West) | Distance<br>from Edge of<br>closest<br>workspace<br>limit (feet) | Distance<br>From<br>Centerline<br>of<br>easement<br>(feet) | Residential<br>Construction<br>Plan Number <u>a</u> / | Mountain Valley<br>Proposed Action <u>a</u> /                                                   |
| Pittsylvania   | 20.2                    | Mobile home                                     | Yes                  | East                                                                               | 26                                                               | 81                                                         | RSS-H650-004                                          | Install safety fence at<br>limit of workspace<br>extending 100 feet from<br>house.              |
| Pittsylvania   | 20.3                    | Car awning                                      | No                   | East                                                                               | 5                                                                | 44                                                         | RSS-H650-005                                          | Proposed barricade<br>fence.<br>Protect                                                         |
| Pittsylvania   | 20.3                    | Mobile home                                     | Yes                  | East                                                                               | 26                                                               | 61                                                         | RSS-H650-005                                          | The workspace has been<br>adjusted in this location.<br>Proposed barricade<br>fence.<br>Protect |
| Pittsylvania   | 22.0                    | 2-Story House                                   | Yes                  | East                                                                               | 45                                                               | 133                                                        | N/A                                                   | Protect                                                                                         |
| Pittsylvania   | 22.2                    | House - 1<br>story, fallen<br>down              | No                   | East                                                                               | 0                                                                | 79                                                         | N/A                                                   | Protect if possible or<br>Remove                                                                |
| North Carolina |                         |                                                 |                      |                                                                                    |                                                                  |                                                            |                                                       |                                                                                                 |
| Rockingham     | 28.1                    | Shed                                            | No                   | West                                                                               | 33                                                               | 3,678                                                      | N/A                                                   | Protect                                                                                         |
| Rockingham     | 29.2                    | Shed                                            | No                   | East                                                                               | 23                                                               | 1,217                                                      | N/A                                                   | Protect                                                                                         |
| Rockingham     | 29.2                    | Shed                                            | No                   | East                                                                               | 26                                                               | 1,185                                                      | N/A                                                   | Protect                                                                                         |
| Rockingham     | 29.6                    | Mobile home                                     | Yes                  | West                                                                               | 43                                                               | 1,680                                                      | N/A                                                   | Protect                                                                                         |
| Rockingham     | 30.0                    | Barn                                            | No                   | West                                                                               | 0                                                                | 1,397                                                      | RSS-H650-030                                          | Protect                                                                                         |
| Rockingham     | 30.0                    | House                                           | Yes                  | West                                                                               | 30                                                               | 1,422                                                      | RSS-H650-030                                          | Stay within access road<br>TA-RO-080 limits.                                                    |
| Rockingham     | 30.5                    | House - 1<br>story,<br>abandoned                | No                   | North                                                                              | 3                                                                | 43                                                         | RSS-H650-031                                          | Protect                                                                                         |