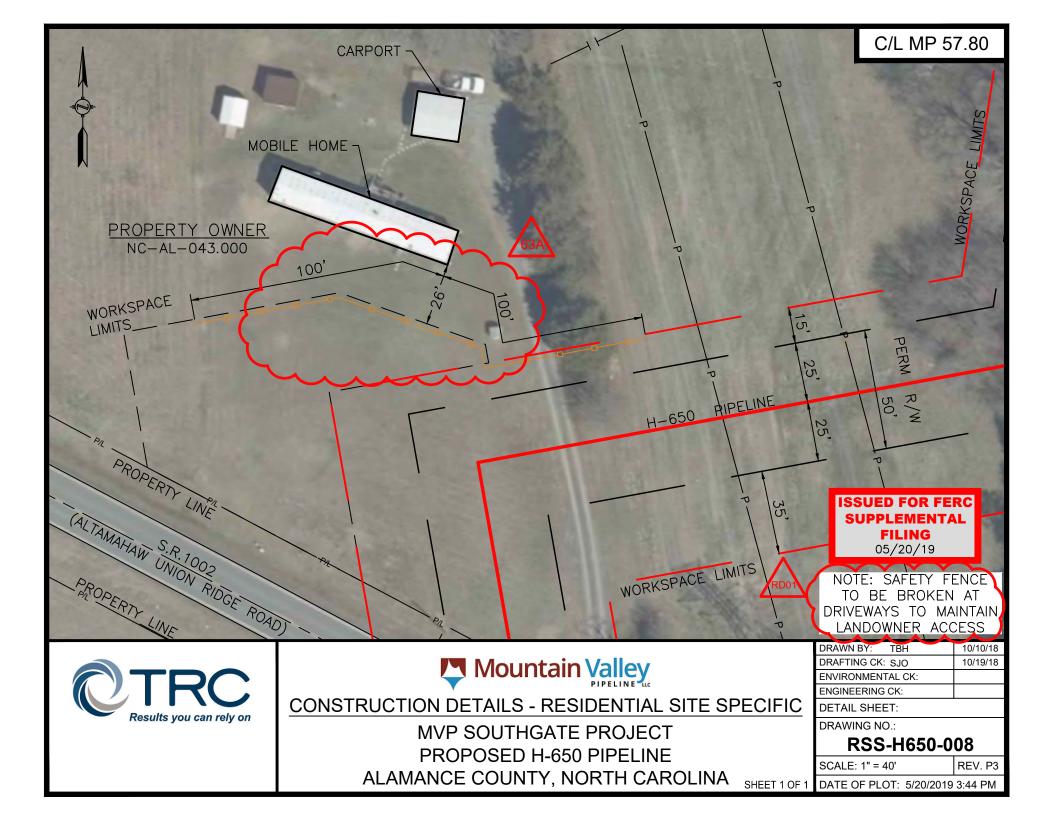

|                                                    |
|----------------------------------|------------------------------------|-------------------------------------------------------------------------------------------------------|------------|----------------------------------------------------|
| APP'D<br>SCALE N.T.S.<br>JOB NO. | DATE<br>SHEET 1 OF 2               | MOUNTAIN VALLEY PIPELINE<br>SOUTHGATE PROJECT<br>PROPOSED H-650 PIPELINE<br>RESIDENTIAL DRAWING NOTES |            | ISSUED FOR FERC<br>SUPPLEMENTAL FILING<br>05/20/19 |
| PROJECT ID:                      |                                    | drawing no.<br>RES—NOTES SITE SPECIFIC                                                                | rev.<br>P1 |                                                    |





























































PROPOSED H-650 PIPELINE ENGINEERING SERVICES DESIGN; JOB NUMBERS 300423 RESIDENTIAL ACCESS ROAD DRAWINGS

| DRAWING NO   | DRAWING TITLE                                                                                   | REV |
|--------------|-------------------------------------------------------------------------------------------------|-----|
| RSD-COV      | MOUNTAIN VALLEY PIPELINE PROJECT PROPOSED H850 PIPELINE RESIDENTIAL ACCESS ROAD DRAWINGS        | p   |
| RSD-NOTES    | MOUNTAIN VALLEY PIPELINE PROJECT PROPOSED HISSI PIPELINE RESIDENTIAL ACCESS ROAD NOTES          | p   |
| RSD-H650-001 | MOUNTA N VALLEY P PELINE PROJECT PROPOSED H850 PIPELINE PITTSYLVANIA COUNTY VIRGINIA            | p   |
| RSD-H650-002 | MOUNTA'N VALLEY P PELINE