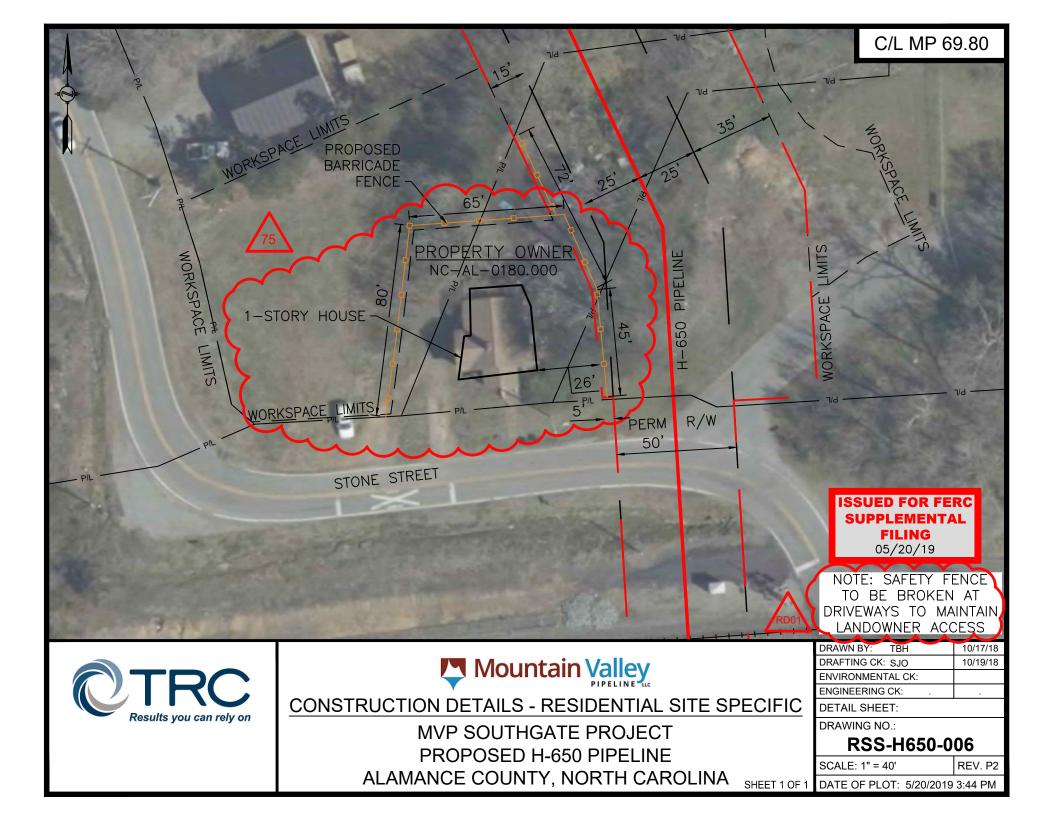

|                                                    |
|----------------------------------|------------------------------------|-------------------------------------------------------------------------------------------------------|------------|----------------------------------------------------|
| APP'D<br>SCALE N.T.S.<br>JOB NO. | DATE<br>SHEET 1 OF 2               | MOUNTAIN VALLEY PIPELINE<br>SOUTHGATE PROJECT<br>PROPOSED H-650 PIPELINE<br>RESIDENTIAL DRAWING NOTES |            | ISSUED FOR FERC<br>SUPPLEMENTAL FILING<br>05/20/19 |
| PROJECT ID:                      |                                    | drawing no.<br>RES—NOTES SITE SPECIFIC                                                                | rev.<br>P1 |                                                    |





























































PROPOSED H-650 PIPELINE ENGINEERING SERVICES DESIGN; JOB NUMBERS 300423 RESIDENTIAL ACCESS ROAD DRAWINGS

| DRAWING NO   | DRAWING TITLE                                                                                   | REV |
|--------------|-------------------------------------------------------------------------------------------------|-----|
| RSD-COV      | MOUNTAIN VALLEY PIPELINE PROJECT PROPOSED H850 PIPELINE RESIDENTIAL ACCESS ROAD DRAWINGS        | p   |
| RSD-NOTES    | MOUNTAIN VALLEY PIPELINE PROJECT PROPOSED HISSI PIPELINE RESIDENTIAL ACCESS ROAD NOTES          | p   |
| RSD-H650-001 | MOUNTA N VALLEY P PELINE PROJECT PROPOSED H850 PIPELINE PITTSYLVANIA COUNTY VIRGINIA            | p   |
| RSD-H650-002 | MOUNTA'N VALLEY P PELI