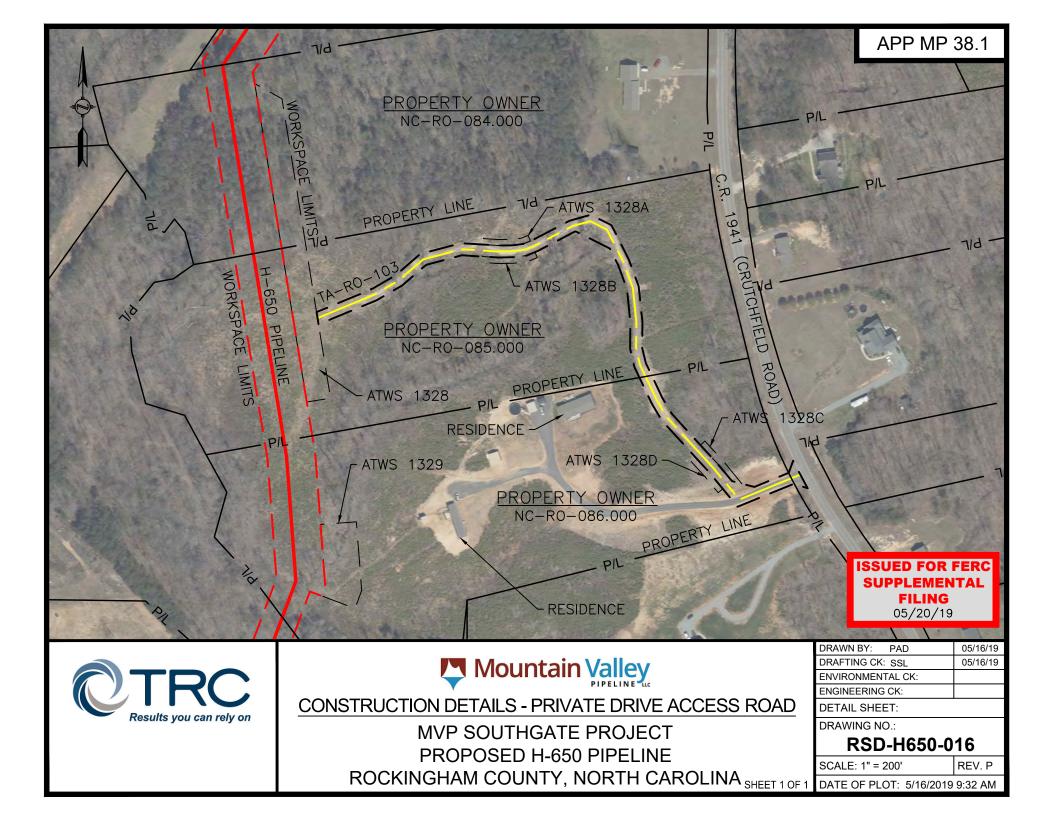

PROPOSED H-650 PIPELINE ENGINEERING SERVICES DESIGN; JOB NUMBERS 300423 RESIDENTIAL ACCESS ROAD DRAWINGS

| DRAWING NO   | DRAWING TITLE                                                                                   | REV |
|--------------|-------------------------------------------------------------------------------------------------|-----|
| RSD-COV      | MOUNTAIN VALLEY PIPELINE PROJECT PROPOSED H850 PIPELINE RESIDENTIAL ACCESS ROAD DRAWINGS        | p   |
| RSD-NOTES    | MOUNTAIN VALLEY PIPELINE PROJECT PROPOSED HISSI PIPELINE RESIDENTIAL ACCESS ROAD NOTES          | p   |
| RSD-H650-001 | MOUNTA N VALLEY P PELINE PROJECT PROPOSED H850 PIPELINE PITTSYLVANIA COUNTY VIRGINIA            | p   |
| RSD-H650-002 | MOUNTA'N VALLEY P PELINE PROJECT PROPOSED H550 PIPELINE PITTSYLVANIA COUNTY VIRGINIA            | p   |
| RSD-H650-003 | MOUNTAIN VALLEY PIPELINE PROJECT PROPOSED H550 PIPELINE PITTSYLVANIA COUNTY VIRGINIA            | p   |
| RSD-H650-004 | MOUNTA N VALLEY P PELINE PROJECT PROPOSED H650 PIPELINE PITTSYLVANIA COUNTY VIRGINIA            | p   |
| RSD-H650-005 | MOUNTA N VALLEY P PELINE PROJECT PROPOSED H650 PIPELINE PITTSYLVANIA COUNTY VIRGINIA            | p   |
| RSD-H650-006 | MOUNTA N VALLEY P PELINE PROJECT PROPOSED H650 PIPELINE PITTSYLVANIA COUNTY VIRGINIA            | P   |
| RSD-H650-007 | MOUNTA N VALLEY P PELINE PROJECT PROPOSED H650 PIPELINE PITTSYLVANIA COUNTY VIRGINIA            | P   |
| RSD-H650-008 | MOUNTA N VALLEY P PELINE PROJECT PROPOSED H650 PIPELINE PITTSYLVANIA COUNTY VIRGINIA            | Р   |
| RSD-H650-009 | MOUNTA N VALLEY P PELINE PROJECT PROPOSED H650 PIPELINE ROCKINGHAM COUNTY VIRGIN'A              | Р   |
| RSD-H650-010 | MOUNTA N VALLEY P PELINE PROJECT PROPOSED H650 PIPELINE ROCKINGHAM COUNTY VIRGIN'A              | Р   |
| RSD-H650-011 | MOUNTA N VALLEY P PELINE PROJECT PROPOSED H650 PIPELINE ROCKINGHAM COUNTY VIRGIN'A              | Р   |
| RSD-H650-012 | MOUNTA N VALLEY P PELINE PROJECT PROPOSED H650 PIPELINE ROCKINGHAM COUNTY VIRGIN'A              | Р   |
| RSD-H650-013 | MOUNTAIN VALLEY PIPELINE PROJECT PROPOSED H650 PIPELINE ROCKINGHAM COUNTY VIRGINIA              | P   |
| RSD-H650-014 | MOUNTAIN VALLEY PIPELINE PROJECT PROPOSED H650 PIPELINE ROCKINGHAM COUNTY VIRGINIA              | p   |
| RSD-H650-015 | MOUNTAIN VALLEY PIPELINE PROJECT PROPOSED H650 PIPELINE ROCKINGHAM COUNTY VIRGIN'A              | P   |
| RSD-H650-016 | MOUNTA N VALLEY P PELINE PROJECT PROPOSED H650 PIPELINE ROCKINGHAM COUNTY VIRGIN'A              | P   |
| RSD-H650-017 | MOUNTAIN VALLEY PIPELINE PROJECT PROPOSED H650 PIPELINE ROCKINGHAM COUNTY VIRGIN'A              | P   |
| RSD-H650-018 | MOUNTA N VALLEY P PELINE PROJECT PROPOSED H650 PIPELINE ROCKINGHAM COUNTY VIRGIN'A              | P   |
| RSD-H650-019 | MOUNTA N VALLEY P PELINE PROJECT PROPOSED H650 PIPELINE ROCKINGHAM COUNTY VIRGIN'A              | P   |
| RSD-H650-020 | MOUNTA N VALLEY P PELINE PROJECT PROPOSED H650 PIPELINE ROCKINGHAM COUNTY VIRGIN'A              | P   |
| RSD-H650-021 | MOUNTA N VALLEY P PELINE PROJECT PROPOSED H650 PIPELINE ROCKINGHAM COUNTY VIRGIN'A              | P   |
| RSD-H650-022 | MOUNTAIN VALLEY PIPELINE PROJECT PROPOSED H550 PIPELINE ROCKINGHAM & GUILFORD COUNTIES VIRGINIA | p   |
| RSD-H650-023 | MOUNTAIN VALLEY PIPELINE PROJECT PROPOSED H650 PIPELINE ALAMANCE COUNTY NORTH CAROLINA          | P   |
| RSD-H650-024 | MOUNTAIN VALLEY PIPELINE PROJECT PROPOSED H550 PIPELINE ALAMANCE COUNTY NORTH CAROLINA          | p   |
| RSD-H650-025 | MOUNTAIN VALLEY PIPELINE PROJECT PROPOSED H650 PIPELINE ALAMANCE COUNTY NORTH CAROLINA          | p   |
| RSD-H650-026 | MOUNTAIN VALLEY PIPELINE PROJECT PROPOSED H650 PIPELINE ALAMANCE COUNTY NORTH CAROLINA          | p   |
| RSD-H650-027 | MOUNTAIN VALLEY P PELINE PROJECT PROPOSED H650 PIPELINE ALAMANCE COUNTY NORTH CAROLINA          | p   |
| RSD-H650-028 | MOUNTAIN VALLEY PIPELINE PROJECT PROPOSED H650 PIPELINE ALAMANCE COUNTY NORTH CAROLINA          | p   |
| RSD-H650-029 | MOUNTAIN VALLEY PIPELINE PROJECT PROPOSED H550 PIPELINE ALAMANCE COUNTY NORTH CAROLINA          | p   |
| RSD-H650-030 | MOUNTAIN VALLEY PIPELINE PROJECT PROPOSED H650 PIPELINE ALAMANCE COUNTY NORTH CAROLINA          | P   |
| RSD-E650-031 | MOUNTAIN VALLEY P PELINE PROJECT PROPOSED H650 PIPELINE ALAMANCE COUNTY NORTH CAROLINA          | P   |