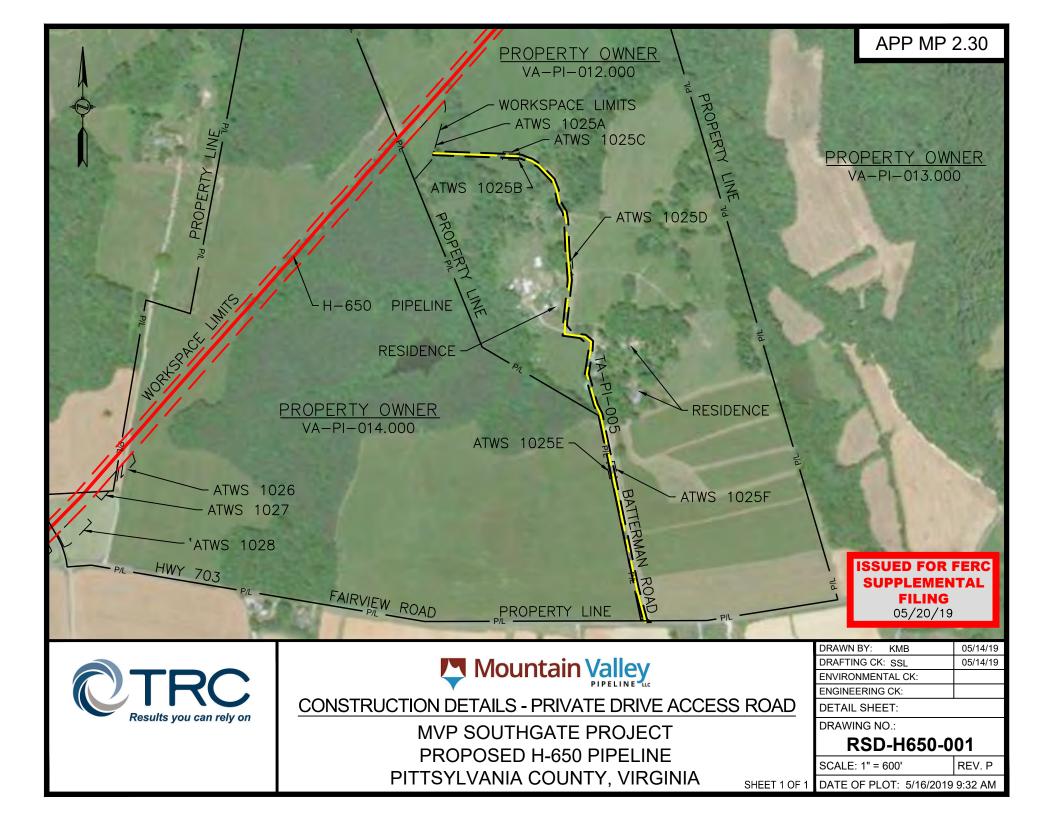

#### GENERAL NOTES:

ACCESS ROADS DENOTED IN THIS PACKAGE MAY SEE THE FOLLOWING CONSTRUCTION ACTIVITIES: PIPE AND MATERIAL DELIVERIES, EQUIPMENT HAULING, HEAVY AND LIGHT TRUCK TRAFFIC.

THE PROJECT WILL UTILIZE FLAGGERS AND COMMUNICATION TO ENSURE ACCESS IS MAINTAINED TO RESIDENCES. WORK HOURS WILL BE LIMITED TO 7 AM TO 7 PM OR SUNSET (WHICHEVER IS LATER) UNLESS OTHER ARRANGEMENTS HAVE BEEN AGREED UPON WITH LANDOWNER.

PROPERTY LINES DEPICTED ON THIS PLAN ARE BASED ON GIS TAX MAP DATA AND/OR FIELD LOCATED PROPERTY EVIDENCE. THEY SHOULD NOT BE RELIED ON AS AN ACCURATE DEPICTION OF THE ACTUAL PROPERTY LINE LOCATIONS. THEY MAY NOT REPRESENT THE RESULTS OF A BOUNDARY SURVEY.

CONSTRUCTION CREWS WILL UTILIZE DUST CONTROLS MEASURES AS NEEDED, INCLUDING WETTING AND BRUSHING OF ROADS.