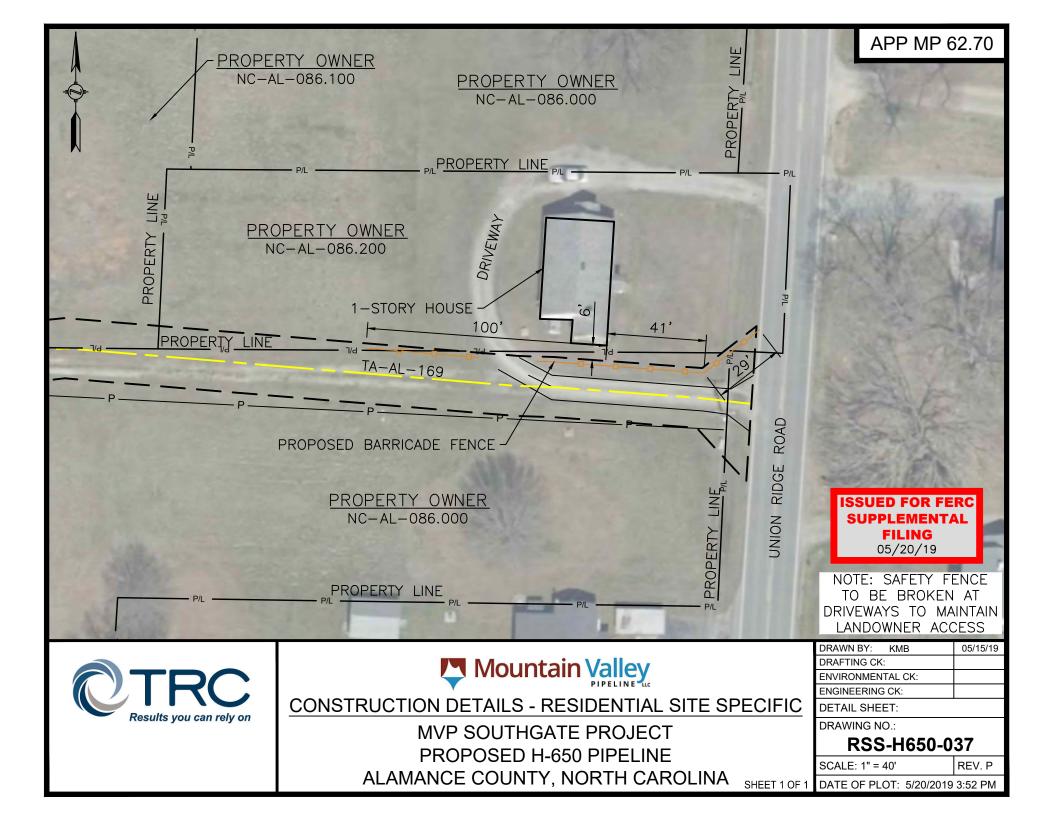

| RSS-H650-026 | NA - Access Road     | 200 Davis |                       | See General              |
|--------------|----------------------|-----------|-----------------------|--------------------------|
| K33-H050-020 | NA - ACCESS ROAU     | 200 Days  | Install hard barriers | Restoration Notes        |
| RSS-H650-027 | NA - Access Road     | 200 Davis | None identified at    | See General              |
| K55-H050-027 | NA - Access Road     | 200 Days  | this time.            | Restoration Notes        |
| RSS-H650-028 | NA - Access Road     | 200 Davia | None identified at    | See General              |
| K55-H050-028 | NA - Access Road     | 200 Days  | this time.            | Restoration Notes        |
| RSS-H650-029 | NA - Access Road     | 200 Days  | None identified at    | See General              |
| K55-H050-029 | NA - Access Road     | 200 Days  | this time.            | Restoration Notes        |
| RSS-H650-030 | NA - Access Road     | 200 Days  |                       | See General              |
| K33-H030-030 | NA - Access Road     | 200 Days  | Install hard barriers | <b>Restoration Notes</b> |
| RSS-H650-031 | Mainline             | 25 Davis  | None identified at    | See General              |
| K33-H050-051 | wamme                | 25 Days   | this time.            | <b>Restoration Notes</b> |
| RSS-H650-032 | Mainline             | 15 Dev.   | None identified at    | See General              |
| K33-H050-052 | wamme                | 15 Days   | this time.            | <b>Restoration Notes</b> |
| RSS-H650-033 | NA - Yard            | 400 Davis |                       | See General              |
| K33-H050-055 | NA - Taru            | 400 Days  | Install hard barriers | Restoration Notes        |
| RSS-H650-034 | Mainline             | 25 Davis  | None identified at    | See General              |
| K55-H050-034 | wainine              | 35 Days   | this time.            | Restoration Notes        |
| RSS-H650-035 | Mainline             | 15 Davis  | None identified at    | See General              |
| K35-H050-035 | Mainine              | 15 Days   | this time.            | <b>Restoration Notes</b> |
| RSS-H650-036 | Mainline             | 15 Days   | None identified at    | See General              |
| K33-H030-030 | Wainine              | 15 Days   | this time.            | <b>Restoration Notes</b> |
| RSS-H650-037 | NA - Access Road     | 200 Days  | None identified at    | See General              |
| K33-H030-037 | NA - Access Road     | 200 Days  | this time.            | <b>Restoration Notes</b> |
| RSS-H650-038 | NA - Access Road     | 200 Davis | None identified at    | See General              |
| K33-0000-038 | INA - ACCESS ROad    | 200 Days  | this time.            | <b>Restoration Notes</b> |
| RSS-H650-039 | Mainline / Road Bore | 25 Davis  | None identified at    | See General              |
| K33-000-039  | Mainine / Koad Bore  | 25 Days   | this time.            | <b>Restoration Notes</b> |
| RSS-H650-040 | NA - Access Road     | 200 Days  | None identified at    | See General              |
| K33-0000-040 | INA - ACCESS NOBO    | 200 Days  | this time.            | <b>Restoration Notes</b> |