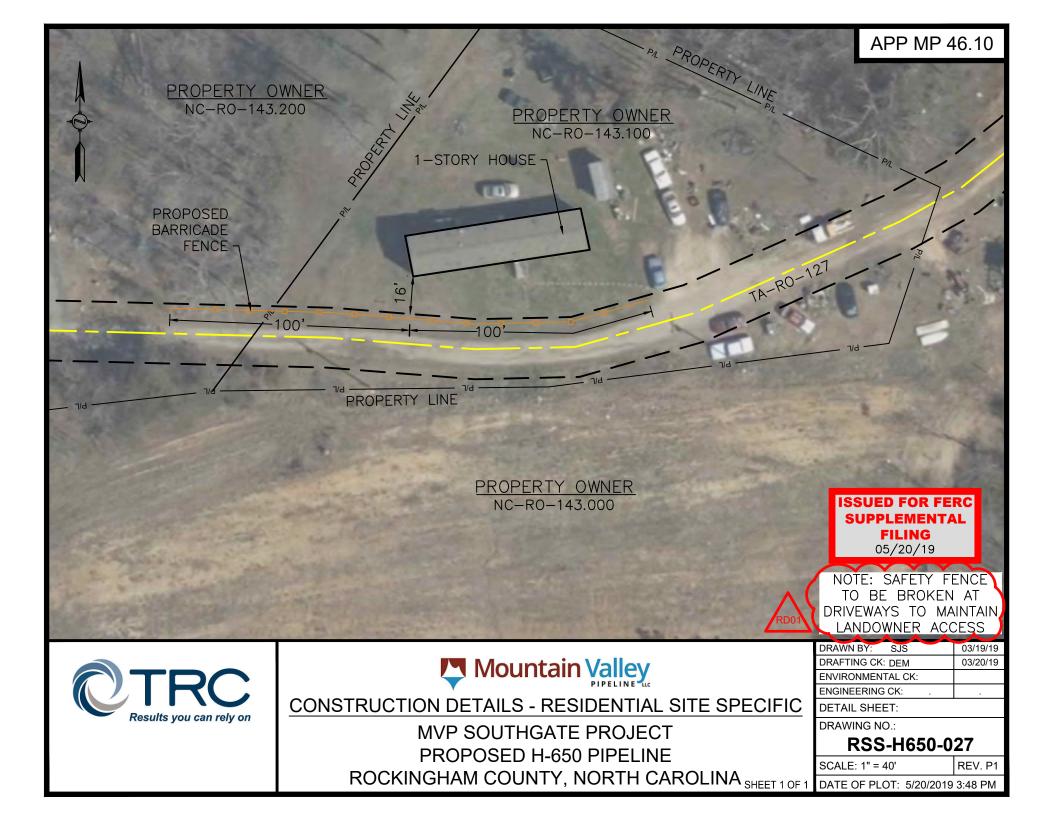

|
|----------------------------------|------------------------------------|-------------------------------------------------------------------------------------------------------|------------|----------------------------------------------------|
| APP'D<br>SCALE N.T.S.<br>JOB NO. | DATE<br>SHEET 1 OF 2               | MOUNTAIN VALLEY PIPELINE<br>SOUTHGATE PROJECT<br>PROPOSED H-650 PIPELINE<br>RESIDENTIAL DRAWING NOTES |            | ISSUED FOR FERC<br>SUPPLEMENTAL FILING<br>05/20/19 |
| PROJECT ID:                      |                                    | drawing no.<br>RES—NOTES SITE SPECIFIC                                                                | rev.<br>P1 |                                                    |





























































PROPOSED H-650 PIPELINE ENGINEERING SERVICES DESIGN; JOB NUMBERS 300423 RESIDENTIAL ACCESS ROAD DRAWINGS

| DRAWING NO   | DRAWING TITLE                                                                                   | REV |
|--------------|-------------------------------------------------------------------------------------------------|-----|
| RSD-COV      | MOUNTAIN VALLEY PIPELINE PROJECT PROPOSED H850 PIPELINE RESIDENTIAL ACCESS ROAD DRAWINGS        | p   |
| RSD-NOTES    | MOUNTAIN VALLEY PIPELINE PROJECT PROPOSED HISSI PIPELINE RESIDENTIAL ACCESS ROAD NOTES          | p   |
| RSD-H650-001 | MOUNTA N VALLEY P PELINE PROJECT PROPOSED H850 PIPELINE PITTSYLVANIA COUNTY VIRGINIA            | p   |
| RSD-H650-002 | MOUNTA'N VALLEY P PELINE PROJECT PROPOSED