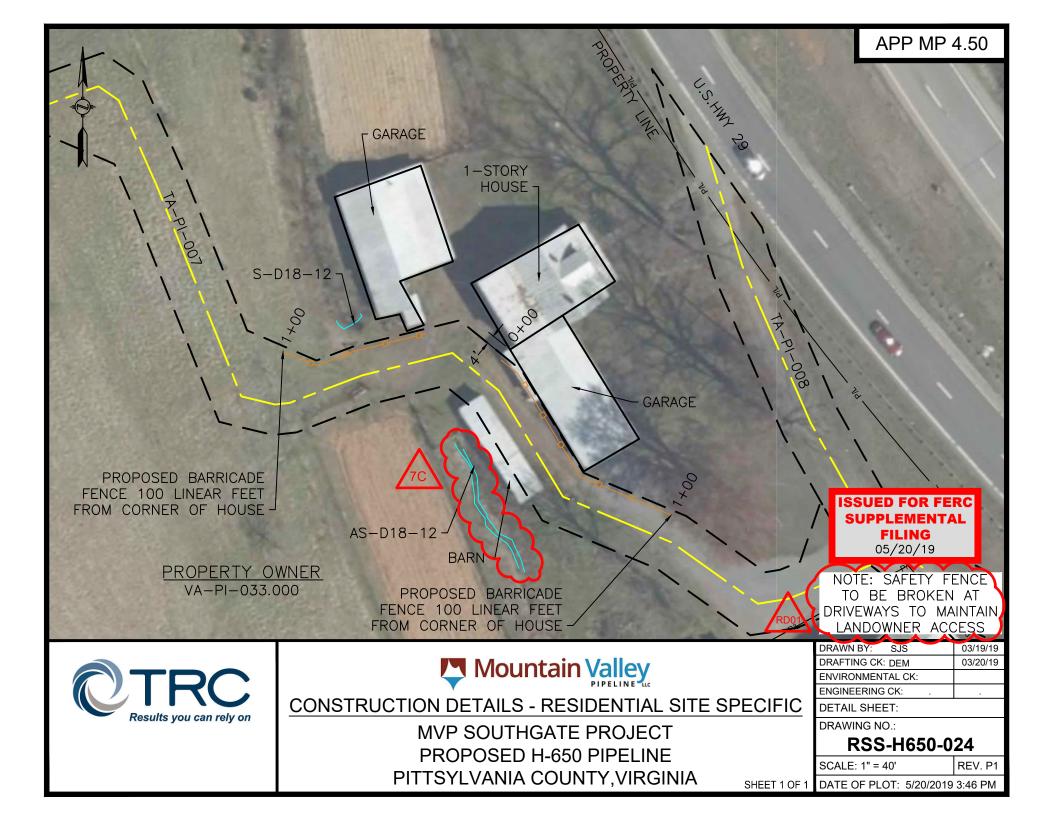

| #118 - REVISED Table 8-D |                         |                                                      |                                        |                                                                                                      |                                                                                     |                                                                      |                                                       |                                                                                                                                                                                                                     |  |  |
|--------------------------|-------------------------|------------------------------------------------------|----------------------------------------|------------------------------------------------------------------------------------------------------|-------------------------------------------------------------------------------------|----------------------------------------------------------------------|-------------------------------------------------------|---------------------------------------------------------------------------------------------------------------------------------------------------------------------------------------------------------------------|--|--|
| State, County            | Approximate<br>Milepost | S<br>Building Type<br>(House, Shed,<br>Garage, etc.) | Structures wit<br>Occupied<br>(yes/no) | hin 50 Feet of<br>Direction<br>from<br>pipeline<br>centerline<br>(North,<br>East,<br>South,<br>West) | the Southgate P<br>Distance<br>from Edge of<br>closest<br>workspace<br>limit (feet) | roject<br>Distance<br>From<br>Centerline<br>of<br>easement<br>(feet) | Residential<br>Construction<br>Plan Number <u>a</u> / | Mountain Valley<br>Proposed Action <u>a</u> /                                                                                                                                                                       |  |  |
| Virginia                 |                         |                                                      |                                        |                                                                                                      |                                                                                     |                                                                      | r                                                     |                                                                                                                                                                                                                     |  |  |
| Pittsylvania             | 2.3                     | Shed                                                 | No                                     | East                                                                                                 | 7                                                                                   | 1,720                                                                | N/A                                                   | Protect                                                                                                                                                                                                             |  |  |
| Pittsylvania             | 2.3                     | Shed                                                 | Νο                                     | East                                                                                                 | 0                                                                                   | 1,821                                                                | N/A                                                   | Protect                                                                                                                                                                                                             |  |  |
| Pittsylvania             | 2.3                     | Shed                                                 | No                                     | East                                                                                                 | 4                                                                                   | 1,871                                                                | N/A                                                   | Protect                                                                                                                                                                                                             |  |  |
| Pittsylvania             | 2.3                     | Shed                                                 | No                                     | East                                                                                                 | 19                                                                                  | 1,967                                                                | N/A                                                   | Protect                                                                                                                                                                                                             |  |  |
| Pittsylvania             | 2.3                     | Shed                                                 | No                                     | East                                                                                                 | 0                                                                                   | 2,012                                                                | N/A                                                   | Protect                                                                                                                                                                                                             |  |  |
| Pittsylvania             | 4.5                     | 1- Story House                                       | Yes                                    | East                                                                                                 | 4                                                                                   | 735                                                                  | RSS-H650-024                                          | Use existing driveway<br>(TA-PI-007) to pass by<br>residences. Post both<br>enter and exit<br>caution/slow signage to<br>alert contractors.<br>Proposed Barricade<br>Fence 100 linear feet<br>from corner of house. |  |  |
| Pittsylvania             | 4.5                     | Garage                                               | No                                     | East                                                                                                 | 0                                                                                   | 663                                                                  | RSS-H650-024                                          | Protect                                                                                                                                                                                                             |  |  |
| Pittsylvania             | 4.5                     | Garage                                               | No                                     | East                                                                                                 | 0                                                                                   | 748                                                                  | RSS-H650-024                                          | Protect                                                                                                                                                                                                             |  |  |
| Pittsylvania             | 4.5                     | Farm Stalls                                          | No                                     | East                                                                                                 | 10                                                                                  | 880                                                                  | N/A                                                   | Protect                                                                                                                                                                                                             |  |  |
| Pittsylvania             | 4.5                     | Barn                                                 | No                                     | East                                                                                                 | 0                                                                                   | 930                                                                  | RSS-H650-024                                          | Protect                                                                                                                                                                                                             |  |  |
| Pittsylvania             | 4.5                     | Well Pump<br>House                                   | No                                     | East                                                                                                 | 17                                                                                  | 921                                                                  | N/A                                                   | Protect                                                                                                                                                                                                             |  |  |
| Pittsylvania             | 5.1                     | House                                                | Yes                                    | East                                                                                                 | 48                                                                                  | 2,886                                                                | N/A                                                   | Protect                                                                                                                                                                                                             |  |  |