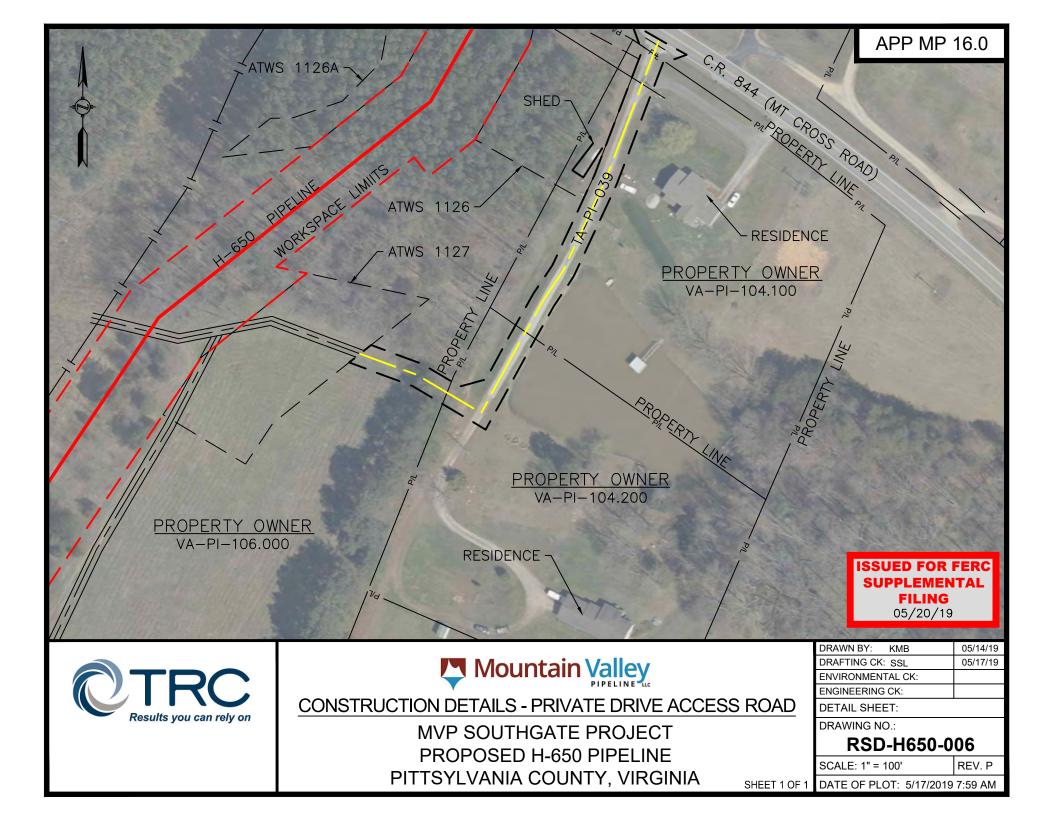

PROPOSED H-650 PIPELINE ENGINEERING SERVICES DESIGN; JOB NUMBERS 300423 RESIDENTIAL ACCESS ROAD DRAWINGS

| DRAWING NO   | DRAWING TITLE                                                                                   | REV |
|--------------|-------------------------------------------------------------------------------------------------|-----|
| RSD-COV      | MOUNTAIN VALLEY PIPELINE PROJECT PROPOSED H850 PIPELINE RESIDENTIAL ACCESS ROAD DRAWINGS        | p   |
| RSD-NOTES    | MOUNTAIN VALLEY PIPELINE PROJECT PROPOSED HISSI PIPELINE RESIDENTIAL ACCESS ROAD NOTES          | p   |
| RSD-H650-001 | MOUNTA N VALLEY P PELINE PROJECT PROPOSED H850 PIPELINE PITTSYLVANIA COUNTY VIRGINIA            | p   |
| RSD-H650-002 | MOUNTA'N VALLEY P PELINE PROJECT PROPOSED H550 PIPELINE PITTSYLVANIA COUNTY VIRGINIA            | p   |
| RSD-H650-003 | MOUNTAIN VALLEY PIPELINE PROJECT PROPOSED H550 PIPELINE PITTSYLVANIA COUNTY VIRGINIA            | p   |
| RSD-H650-004 | MOUNTA N VALLEY P PELINE PROJECT PROPOSED H650 PIPELINE PITTSYLVANIA COUNTY VIRGINIA            | p   |
| RSD-H650-005 | MOUNTA N VALLEY P PELINE PROJECT PROPOSED H650 PIPELINE PITTSYLVANIA COUNTY VIRGINIA            | p   |
| RSD-H650-006 | MOUNTA N VALLEY P PELINE PROJECT PROPOSED H650 PIPELINE PITTSYLVANIA COUNTY VIRGINIA            | P   |
| RSD-H650-007 | MOUNTA N VALLEY P PELINE PROJECT PROPOSED H650 PIPELINE PITTSYLVANIA COUNTY VIRGINIA            | P   |
| RSD-H650-008 | MOUNTA N VALLEY P PELINE PROJECT PROPOSED H650 PIPELINE PITTSYLVANIA COUNTY VIRGINIA            | Р   |
| RSD-H650-009 | MOUNTA N VALLEY P PELINE PROJECT PROPOSED H650 PIPELINE ROCKINGHAM COUNTY VIRGIN'A              | Р   |
| RSD-H650-010 | MOUNTA N VALLEY P PELINE PROJECT PROPOSED H650 PIPELINE ROCKINGHAM COUNTY VIRGIN'A              | Р   |
| RSD-H650-011 | MOUNTA N VALLEY P PELINE PROJECT PROPOSED H650 PIPELINE ROCKINGHAM COUNTY VIRGIN'A              | Р   |
| RSD-H650-012 | MOUNTA N VALLEY P PELINE PROJECT PROPOSED H650 PIPELINE ROCKINGHAM COUNTY VIRGIN'A              | Р   |
| RSD-H650-013 | MOUNTAIN VALLEY PIPELINE PROJECT PROPOSED H650 PIPELINE ROCKINGHAM COUNTY VIRGINIA              | P   |
| RSD-H650-014 | MOUNTAIN VALLEY PIPELINE PROJECT PROPOSED H650 PIPELINE ROCKINGHAM COUNTY VIRGINIA              | p   |
| RSD-H650-015 | MOUNTAIN VALLEY PIPELINE PROJECT PROPOSED H650 PIPELINE ROCKINGHAM COUNTY VIRGIN'A              | P   |
| RSD-H650-016 | MOUNTA N VALLEY P PELINE PROJECT PROPOSED H650 PIPELINE ROCKINGHAM COUNTY VIRGIN'A              | P   |
| RSD-H650-017 | MOUNTAIN VALLEY PIPELINE PROJECT PROPOSED H650 PIPELINE ROCKINGHAM COUNTY VIRGIN'A              | P   |
| RSD-H650-018 | MOUNTA N VALLEY P PELINE PROJECT PROPOSED H650 PIPELINE ROCKINGHAM COUNTY VIRGIN'A              | P   |
| RSD-H650-019 | MOUNTA N VALLEY P PELINE PROJECT PROPOSED H650 PIPELINE ROCKINGHAM COUNTY VIRGIN'A              | P   |
| RSD-H650-020 | MOUNTA N VALLEY P PELINE PROJECT PROPOSED H650 PIPELINE ROCKINGHAM COUNTY VIRGIN'A              | P   |
| RSD-H650-021 | MOUNTA N VALLEY P PELINE PROJECT PROPOSED H650 PIPELINE ROCKINGHAM COUNTY VIRGIN'A              | P   |
| RSD-H650-022 | MOUNTAIN VALLEY PIPELINE PROJECT PROPOSED H550 PIPELINE ROCKINGHAM & GUILFORD COUNTIES VIRGINIA | p   |
| RSD-H650-023 | MOUNTAIN VALLEY PIPELINE PROJECT PROPOSED H650 PIPELINE ALAMANCE COUNTY NORTH CAROLINA          | P   |
| RSD-H650-024 | MOUNTAIN VALLEY PIPELINE PROJECT PROPOSED H550 PIPELINE ALAMANCE COUNTY NORTH CAROLINA          | p   |
| RSD-H650-025 | MOUNTAIN VALLEY PIPELINE PROJECT PROPOSED H650 PIPELINE ALAMANCE COUNTY NORTH CAROLINA          | p   |
| RSD-H650-026 | MOUNTAIN VALLEY PIPELINE PROJECT PROPOSED H650 PIPELINE ALAMANCE COUNTY NORTH CAROLINA          | p   |
| RSD-H650-027 | MOUNTAIN VALLEY P PELINE PROJECT PROPOSED H650 PIPELINE ALAMANCE COUNTY NORTH CAROLINA          | p   |
| RSD-H650-028 | MOUNTAIN VALLEY PIPELINE PROJECT PROPOSED H650 PIPELINE ALAMANCE COUNTY NORTH CAROLINA          | p   |
| RSD-H650-029 | MOUNTAIN VALLEY PIPELINE PROJECT PROPOSED H550 PIPELINE ALAMANCE COUNTY NORTH CAROLINA          | p   |
| RSD-H650-030 | MOUNTAIN VALLEY PIPELINE PROJECT PROPOSED H650 PIPELINE ALAMANCE COUNTY NORTH CAROLINA          | P   |
| RSD-E650-031 | MOUNTAIN VALLEY P PELINE PROJECT PROPOSED H650 PIPELINE ALAMANCE COUNTY NORTH CAROLINA          | P   |

|               | #118 - REVISED Table 8-D |                                                 |                      |                                                                                    |                                                                  |                                                            |                                                       |                                               |  |  |  |
|---------------|--------------------------|-------------------------------------------------|----------------------|------------------------------------------------------------------------------------|------------------------------------------------------------------|------------------------------------------------------------|-------------------------------------------------------|-----------------------------------------------|--|--|--|
|               | Γ                        | S                                               | Structures wit       |                                                                                    | the Southgate P                                                  | roject                                                     |                                                       |                                               |  |  |  |
| State, County | Approximate<br>Milepost  | Building Type<br>(House, Shed,<br>Garage, etc.) | Occupied<br>(yes/no) | Direction<br>from<br>pipeline<br>centerline<br>(North,<br>East,<br>South,<br>West) | Distance<br>from Edge of<br>closest<br>workspace<br>limit (feet) | Distance<br>From<br>Centerline<br>of<br>easement<br>(feet) | Residential<br>Construction<br>Plan Number <u>a</u> / | Mountain Valley<br>Proposed Action <u>a</u> / |  |  |  |
| Pittsylvania  | 6.5                      | Office                                          | Yes                  | West                                                                               | 30                                                               | 1,283                                                      | N/A                                                   | Protect                                       |  |  |  |
| Pittsylvania  | 9.0                      | Barn                                            | No                   | West                                                                               | 10                                                               | 1,445                                                      | N/A                                                   | Protect                                       |  |  |  |
| Pittsylvania  | 9.0                      | Barn                                            | No                   | West                                                                               | 13                                                               | 1,482                                                      | N/A                                                   | Protect                                       |  |  |  |
| Pittsylvania  | 9.0                      | Tobacco Shed                                    | No                   | West                                                                               | 5                                                                | 1,642                                                      | N/A                                                   | Protect                                       |  |  |  |
| Pittsylvania  | 10.3                     | 2-Story House                                   | Yes                  | East                                                                               | 34                                                               | 59                                                         | RSS-H650-016                                          | Protect – Proposed barricade fence.           |  |  |  |
| Pittsylvania  | 10.3                     | Porch                                           | Yes                  | East                                                                               | 22                                                               | 46                                                         | RSS-H650-016                                          | Protect – Proposed<br>barricade fence.        |  |  |  |
| Pittsylvania  | 10.3                     | Garage                                          | No                   | East                                                                               | 29                                                               | 54                                                         | RSS-H650-016                                          | Protect                                       |  |  |  |
| Pittsylvania  | 10.3                     | Shed                                            | No                   | East                                                                               | 0                                                                | 10                                                         | RSS-H650-016                                          | To be removed                                 |  |  |  |
| Pittsylvania  | 10.6                     | Shed                                            | No                   | East                                                                               | 49                                                               | 110                                                        | N/A                                                   | Protect                                       |  |  |  |
| Pittsylvania  | 10.7                     | House - 2<br>story                              | Yes                  | East                                                                               | 28                                                               | 88                                                         | N/A                                                   | Protect                                       |  |  |  |
| Pittsylvania  | 10.8                     | Mailbox stone<br>column                         | No                   | West                                                                               | 0                                                                | 14                                                         | N/A                                                   | Remove                                        |  |  |  |
| Pittsylvania  | 10.8                     | Stone entry<br>wall                             | No                   | West                                                                               | 0                                                                | 0                                                          | N/A                                                   | Remove                                        |  |  |  |
| Pittsylvania  | 10.8                     | Stone entry<br>wall                             | No                   | East                                                                               | 0                                                                | 14                                                         | N/A                                                   | Remove                                        |  |  |  |
| Pittsylvania  | 13.1                     | Shed                                            | No                   | East                                                                               | 11                                                               | 205                                                        | N/A                                                   | Protect                                       |  |  |  |
| Pittsylvania  | 13.4                     | House - 1<br>story                              | Yes                  | West                                                                               | 51                                                               | 91                                                         | N/A                                                   | Protect                                       |  |  |  |
| Pittsylvania  | 13.7                     | Old Cabin                                       | No                   | West                                                                               | 0                                                                | 40                                                         | N/A                                                   | Remove                                        |  |  |  |