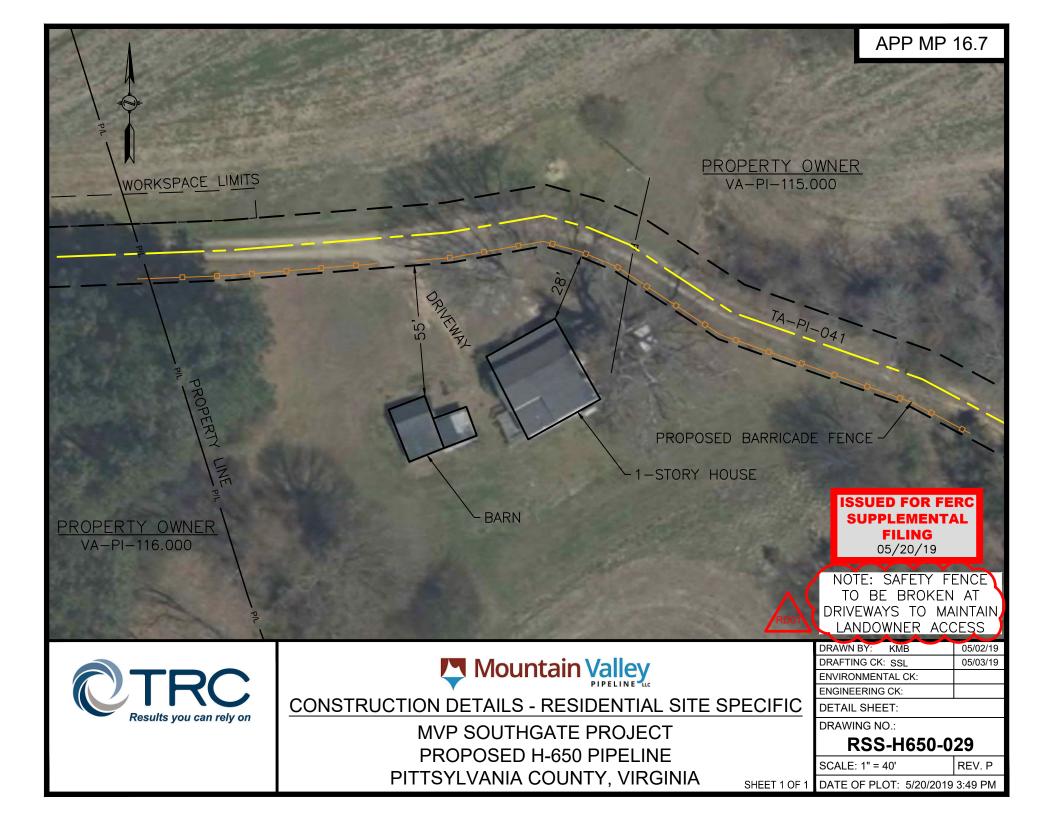

| RSS-H650-026 | NA - Access Road     | 200 Davis |                       | See General              |
|--------------|----------------------|-----------|-----------------------|--------------------------|
| K33-H050-020 | NA - ACCESS ROAU     | 200 Days  | Install hard barriers | Restoration Notes        |
| RSS-H650-027 | NA - Access Road     | 200 Davis | None identified at    | See General              |
| K55-H050-027 | NA - Access Road     | 200 Days  | this time.            | Restoration Notes        |
| RSS-H650-028 | NA - Access Road     | 200 Davia | None identified at    | See General              |
| K55-H050-028 | NA - Access Road     | 200 Days  | this time.            | Restoration Notes        |
| RSS-H650-029 | NA - Access Road     | 200 Days  | None identified at    | See General              |
| K55-H050-029 | NA - Access Road     | 200 Days  | this time.            | Restoration Notes        |
| RSS-H650-030 | NA - Access Road     | 200 Days  |                       | See General              |
| K33-H030-030 | NA - Access Road     | 200 Days  | Install hard barriers | <b>Restoration Notes</b> |
| RSS-H650-031 | Mainline             | 25 Davis  | None identified at    | See General              |
| K33-H050-051 | wamme                | 25 Days   | this time.            | <b>Restoration Notes</b> |
| RSS-H650-032 | Mainline             | 15 Dev.   | None identified at    | See General              |
| K33-H050-052 | wamme                | 15 Days   | this time.            | <b>Restoration Notes</b> |
| RSS-H650-033 | NA - Yard            | 400 Davis |                       | See General              |
| K33-H050-055 | NA - Taru            | 400 Days  | Install hard barriers | Restoration Notes        |
| RSS-H650-034 | Mainline             | 25 Davis  | None identified at    | See General              |
| K55-H050-034 | wainine              | 35 Days   | this time.            | Restoration Notes        |
| RSS-H650-035 | Mainline             | 15 Davis  | None identified at    | See General              |
| K35-H050-035 | Mainine              | 15 Days   | this time.            | <b>Restoration Notes</b> |
| RSS-H650-036 | Mainline             | 15 Days   | None identified at    | See General              |
| K33-H030-030 | Wainine              | 15 Days   | this time.            | <b>Restoration Notes</b> |
| RSS-H650-037 | NA - Access Road     | 200 Days  | None identified at    | See General              |
| K33-H030-037 | NA - Access Road     | 200 Days  | this time.            | <b>Restoration Notes</b> |
| RSS-H650-038 | NA - Access Road     | 200 Davis | None identified at    | See General              |
| K33-0000-038 | INA - ACCESS ROad    | 200 Days  | this time.            | <b>Restoration Notes</b> |
| RSS-H650-039 | Mainline / Road Bore | 25 Davis  | None identified at    | See General              |
| K33-000-039  | Mainine / Koad Bore  | 25 Days   | this time.            | <b>Restoration Notes</b> |
| RSS-H650-040 | NA - Access Road     | 200 Days  | None identified at    | See General              |
| K33-0000-040 | INA - ACCESS NOBO    | 200 Days  | this time.            | <b>Restoration Notes</b> |

|               | #118 - REVISED Table 8-D |                                                 |                      |                                                                                    |                                                                  |                                                            |                                                       |                                                                                                                                             |  |  |  |
|---------------|--------------------------|-------------------------------------------------|----------------------|------------------------------------------------------------------------------------|------------------------------------------------------------------|------------------------------------------------------------|-------------------------------------------------------|---------------------------------------------------------------------------------------------------------------------------------------------|--|--|--|
|               |                          | S                                               | Structures wit       | hin 50 Feet of                                                                     | the Southgate P                                                  | roject                                                     |                                                       |                                                                                                                                             |  |  |  |
| State, County | Approximate<br>Milepost  | Building Type<br>(House, Shed,<br>Garage, etc.) | Occupied<br>(yes/no) | Direction<br>from<br>pipeline<br>centerline<br>(North,<br>East,<br>South,<br>West) | Distance<br>from Edge of<br>closest<br>workspace<br>limit (feet) | Distance<br>From<br>Centerline<br>of<br>easement<br>(feet) | Residential<br>Construction<br>Plan Number <u>a</u> / | Mountain Valley<br>Proposed Action <u>a</u> /                                                                                               |  |  |  |
| Pittsylvania  | 23                       | Shed                                            | No                   | East                                                                               | 23                                                               | 1757                                                       | N/A                                                   | Protect                                                                                                                                     |  |  |  |
| Pittsylvania  | 14.9                     | House                                           | Yes                  | East                                                                               | 46                                                               | 152                                                        | N/A                                                   | Protect                                                                                                                                     |  |  |  |
| Pittsylvania  | 15.9                     | Garage                                          | No                   | East                                                                               | 5                                                                | 55                                                         | N/A                                                   | Protect                                                                                                                                     |  |  |  |
| Pittsylvania  | 16.0                     | Shed                                            | No                   | East                                                                               | 0                                                                | 164                                                        | N/A                                                   | Protect                                                                                                                                     |  |  |  |
| Pittsylvania  | 16.3                     | Mobile home -<br>single wide                    | Yes                  | East                                                                               | 28                                                               | 86                                                         | N/A                                                   | Protect                                                                                                                                     |  |  |  |
| Pittsylvania  | 16.7                     | 1-Story House                                   | Yes                  | West                                                                               | 28                                                               | 282                                                        | RSS-H650-029                                          | Use existing driveway<br>(TA-PI-041) to pass by<br>residences. Post both<br>enter and exit<br>caution/slow signage to<br>alert contractors. |  |  |  |
| Pittsylvania  | 17.2                     | Barn                                            | No                   | East                                                                               | 0                                                                | 1,718                                                      | N/A                                                   | Protect                                                                                                                                     |  |  |  |
| Pittsylvania  | 17.2                     | House                                           | Yes                  | East                                                                               | 31                                                               | 1,857                                                      | N/A                                                   | Stay within access road<br>TA-PI-043 limits.                                                                                                |  |  |  |
| Pittsylvania  | 17.5                     | Shed                                            | No                   | West                                                                               | 29                                                               | 413                                                        | N/A                                                   | Protect                                                                                                                                     |  |  |  |
| Pittsylvania  | 18.4                     | Tobacco Shed                                    | No                   | West                                                                               | 5                                                                | 29                                                         | N/A                                                   | Protect                                                                                                                                     |  |  |  |
| Pittsylvania  | 18.4                     | Tobacco Shed                                    | No                   | West                                                                               | 10                                                               | 34                                                         | N/A                                                   | Protect                                                                                                                                     |  |  |  |
| Pittsylvania  | 19.1                     | Garage                                          | No                   | East                                                                               | 46                                                               | 108                                                        | N/A                                                   | Protect                                                                                                                                     |  |  |  |
| Pittsylvania  | 19.6                     | Shed                                            | No                   | West                                                                               | 34                                                               | 93                                                         | N/A                                                   | Protect                                                                                                                                     |  |  |  |
| Pittsylvania  | 19.9                     | Business -<br>auto sales                        | No                   | West                                                                               | 35                                                               | 288                                                        | N/A                                                   | Protect                                                                                                                                     |  |  |  |
| Pittsylvania  | 20.2                     | Garage                                          | No                   | East                                                                               | 18                                                               | 35                                                         | N/A                                                   | Protect                                                                                                                                     |  |  |  |