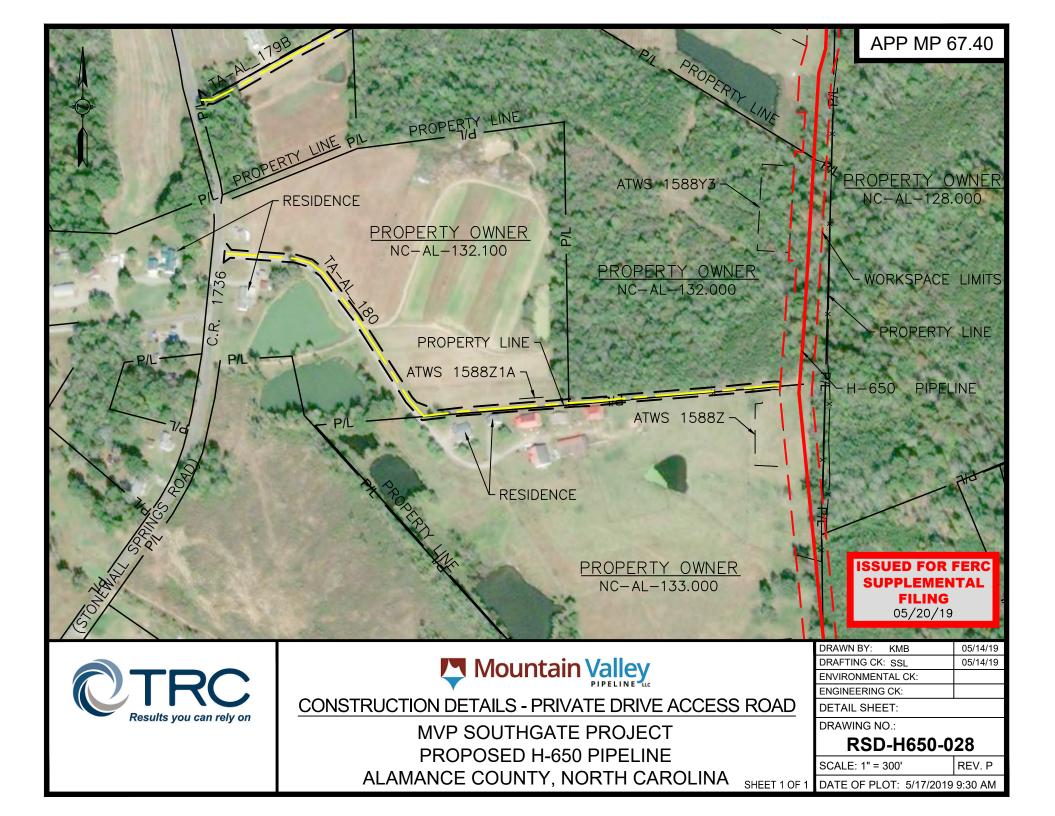

PROPOSED H-650 PIPELINE ENGINEERING SERVICES DESIGN; JOB NUMBERS 300423 RESIDENTIAL ACCESS ROAD DRAWINGS

| DRAWING NO   | DRAWING TITLE                                                                                   | REV |
|--------------|-------------------------------------------------------------------------------------------------|-----|
| RSD-COV      | MOUNTAIN VALLEY PIPELINE PROJECT PROPOSED H850 PIPELINE RESIDENTIAL ACCESS ROAD DRAWINGS        | p   |
| RSD-NOTES    | MOUNTAIN VALLEY PIPELINE PROJECT PROPOSED HISSI PIPELINE RESIDENTIAL ACCESS ROAD NOTES          | p   |
| RSD-H650-001 | MOUNTA N VALLEY P PELINE PROJECT PROPOSED H850 PIPELINE PITTSYLVANIA COUNTY VIRGINIA            | p   |
| RSD-H650-002 | MOUNTA'N VALLEY P PELINE PROJECT PROPOSED H550 PIPELINE PITTSYLVANIA COUNTY VIRGINIA            | p   |
| RSD-H650-003 | MOUNTAIN VALLEY PIPELINE PROJECT PROPOSED H550 PIPELINE PITTSYLVANIA COUNTY VIRGINIA            | p   |
| RSD-H650-004 | MOUNTA N VALLEY P PELINE PROJECT PROPOSED H650 PIPELINE PITTSYLVANIA COUNTY VIRGINIA            | p   |
| RSD-H650-005 | MOUNTA N VALLEY P PELINE PROJECT PROPOSED H650 PIPELINE PITTSYLVANIA COUNTY VIRGINIA            | p   |
| RSD-H650-006 | MOUNTA N VALLEY P PELINE PROJECT PROPOSED H650 PIPELINE PITTSYLVANIA COUNTY VIRGINIA            | P   |
| RSD-H650-007 | MOUNTA N VALLEY P PELINE PROJECT PROPOSED H650 PIPELINE PITTSYLVANIA COUNTY VIRGINIA            | P   |
| RSD-H650-008 | MOUNTA N VALLEY P PELINE PROJECT PROPOSED H650 PIPELINE PITTSYLVANIA COUNTY VIRGINIA            | Р   |
| RSD-H650-009 | MOUNTA N VALLEY P PELINE PROJECT PROPOSED H650 PIPELINE ROCKINGHAM COUNTY VIRGIN'A              | Р   |
| RSD-H650-010 | MOUNTA N VALLEY P PELINE PROJECT PROPOSED H650 PIPELINE ROCKINGHAM COUNTY VIRGIN'A              | Р   |
| RSD-H650-011 | MOUNTA N VALLEY P PELINE PROJECT PROPOSED H650 PIPELINE ROCKINGHAM COUNTY VIRGIN'A              | Р   |
| RSD-H650-012 | MOUNTA N VALLEY P PELINE PROJECT PROPOSED H650 PIPELINE ROCKINGHAM COUNTY VIRGIN'A              | Р   |
| RSD-H650-013 | MOUNTAIN VALLEY PIPELINE PROJECT PROPOSED H650 PIPELINE ROCKINGHAM COUNTY VIRGINIA              | P   |
| RSD-H650-014 | MOUNTAIN VALLEY PIPELINE PROJECT PROPOSED H650 PIPELINE ROCKINGHAM COUNTY VIRGINIA              | p   |
| RSD-H650-015 | MOUNTAIN VALLEY PIPELINE PROJECT PROPOSED H650 PIPELINE ROCKINGHAM COUNTY VIRGIN'A              | P   |
| RSD-H650-016 | MOUNTA N VALLEY P PELINE PROJECT PROPOSED H650 PIPELINE ROCKINGHAM COUNTY VIRGIN'A              | P   |
| RSD-H650-017 | MOUNTAIN VALLEY PIPELINE PROJECT PROPOSED H650 PIPELINE ROCKINGHAM COUNTY VIRGIN'A              | P   |
| RSD-H650-018 | MOUNTA N VALLEY P PELINE PROJECT PROPOSED H650 PIPELINE ROCKINGHAM COUNTY VIRGIN'A              | P   |
| RSD-H650-019 | MOUNTA N VALLEY P PELINE PROJECT PROPOSED H650 PIPELINE ROCKINGHAM COUNTY VIRGIN'A              | P   |
| RSD-H650-020 | MOUNTA N VALLEY P PELINE PROJECT PROPOSED H650 PIPELINE ROCKINGHAM COUNTY VIRGIN'A              | P   |
| RSD-H650-021 | MOUNTA N VALLEY P PELINE PROJECT PROPOSED H650 PIPELINE ROCKINGHAM COUNTY VIRGIN'A              | P   |
| RSD-H650-022 | MOUNTAIN VALLEY PIPELINE PROJECT PROPOSED H550 PIPELINE ROCKINGHAM & GUILFORD COUNTIES VIRGINIA | p   |
| RSD-H650-023 | MOUNTAIN VALLEY PIPELINE PROJECT PROPOSED H650 PIPELINE ALAMANCE COUNTY NORTH CAROLINA          | P   |
| RSD-H650-024 | MOUNTAIN VALLEY PIPELINE PROJECT PROPOSED H550 PIPELINE ALAMANCE COUNTY NORTH CAROLINA          | p   |
| RSD-H650-025 | MOUNTAIN VALLEY PIPELINE PROJECT PROPOSED H650 PIPELINE ALAMANCE COUNTY NORTH CAROLINA          | p   |
| RSD-H650-026 | MOUNTAIN VALLEY PIPELINE PROJECT PROPOSED H650 PIPELINE ALAMANCE COUNTY NORTH CAROLINA          | p   |
| RSD-H650-027 | MOUNTAIN VALLEY P PELINE PROJECT PROPOSED H650 PIPELINE ALAMANCE COUNTY NORTH CAROLINA          | p   |
| RSD-H650-028 | MOUNTAIN VALLEY PIPELINE PROJECT PROPOSED H650 PIPELINE ALAMANCE COUNTY NORTH CAROLINA          | p   |
| RSD-H650-029 | MOUNTAIN VALLEY PIPELINE PROJECT PROPOSED H550 PIPELINE ALAMANCE COUNTY NORTH CAROLINA          | p   |
| RSD-H650-030 | MOUNTAIN VALLEY PIPELINE PROJECT PROPOSED H650 PIPELINE ALAMANCE COUNTY NORTH CAROLINA          | P   |
| RSD-E650-031 | MOUNTAIN VALLEY P PELINE PROJECT PROPOSED H650 PIPELINE ALAMANCE COUNTY NORTH CAROLINA          | P   |