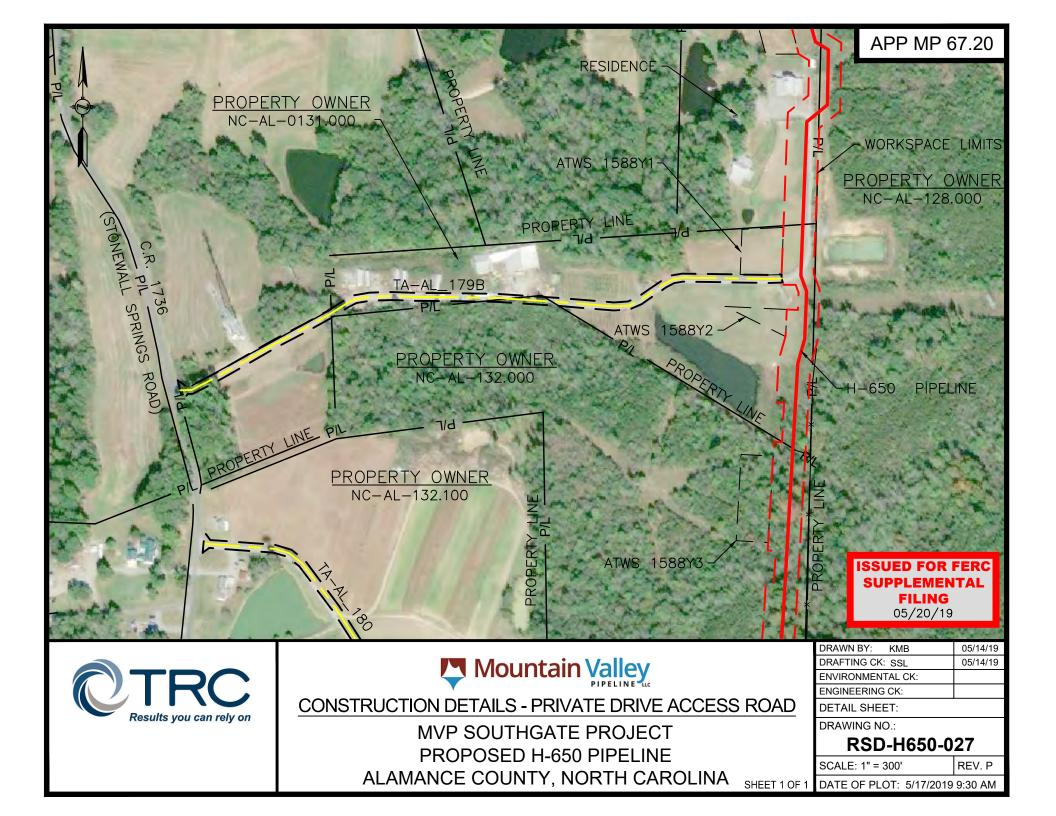

PROPOSED H-650 PIPELINE ENGINEERING SERVICES DESIGN; JOB NUMBERS 300423 RESIDENTIAL ACCESS ROAD DRAWINGS

| DRAWING NO   | DRAWING TITLE                                                                                   | REV |
|--------------|-------------------------------------------------------------------------------------------------|-----|
| RSD-COV      | MOUNTAIN VALLEY PIPELINE PROJECT PROPOSED H850 PIPELINE RESIDENTIAL ACCESS ROAD DRAWINGS        | p   |
| RSD-NOTES    | MOUNTAIN VALLEY PIPELINE PROJECT PROPOSED HISSI PIPELINE RESIDENTIAL ACCESS ROAD NOTES          | p   |
| RSD-H650-001 | MOUNTA N VALLEY P PELINE PROJECT PROPOSED H850 PIPELINE PITTSYLVANIA COUNTY VIRGINIA            | p   |
| RSD-H650-002 | MOUNTA'N VALLEY P PELINE PROJECT PROPOSED H550 PIPELINE PITTSYLVANIA COUNTY VIRGINIA            | p   |
| RSD-H650-003 | MOUNTAIN VALLEY PIPELINE PROJECT PROPOSED H550 PIPELINE PITTSYLVANIA COUNTY VIRGINIA            | p   |
| RSD-H650-004 | MOUNTA N VALLEY P PELINE PROJECT PROPOSED H650 PIPELINE PITTSYLVANIA COUNTY VIRGINIA            | p   |
| RSD-H650-005 | MOUNTA N VALLEY P PELINE PROJECT PROPOSED H650 PIPELINE PITTSYLVANIA COUNTY VIRGINIA            | p   |
| RSD-H650-006 | MOUNTA N VALLEY P PELINE PROJECT PROPOSED H650 PIPELINE PITTSYLVANIA COUNTY VIRGINIA            | P   |
| RSD-H650-007 | MOUNTA N VALLEY P PELINE PROJECT PROPOSED H650 PIPELINE PITTSYLVANIA COUNTY VIRGINIA            | P   |
| RSD-H650-008 | MOUNTA N VALLEY P PELINE PROJECT PROPOSED H650 PIPELINE PITTSYLVANIA COUNTY VIRGINIA            | Р   |
| RSD-H650-009 | MOUNTA N VALLEY P PELINE PROJECT PROPOSED H650 PIPELINE ROCKINGHAM COUNTY VIRGIN'A              | Р   |
| RSD-H650-010 | MOUNTA N VALLEY P PELINE PROJECT PROPOSED H650 PIPELINE ROCKINGHAM COUNTY VIRGIN'A              | Р   |
| RSD-H650-011 | MOUNTA N VALLEY P PELINE PROJECT PROPOSED H650 PIPELINE ROCKINGHAM COUNTY VIRGIN'A              | Р   |
| RSD-H650-012 | MOUNTA N VALLEY P PELINE PROJECT PROPOSED H650 PIPELINE ROCKINGHAM COUNTY VIRGIN'A              | Р   |
| RSD-H650-013 | MOUNTAIN VALLEY PIPELINE PROJECT PROPOSED H650 PIPELINE ROCKINGHAM COUNTY VIRGINIA              | P   |
| RSD-H650-014 | MOUNTAIN VALLEY PIPELINE PROJECT PROPOSED H650 PIPELINE ROCKINGHAM COUNTY VIRGINIA              | p   |
| RSD-H650-015 | MOUNTAIN VALLEY PIPELINE PROJECT PROPOSED H650 PIPELINE ROCKINGHAM COUNTY VIRGIN'A              | P   |
| RSD-H650-016 | MOUNTA N VALLEY P PELINE PROJECT PROPOSED H650 PIPELINE ROCKINGHAM COUNTY VIRGIN'A              | P   |
| RSD-H650-017 | MOUNTAIN VALLEY PIPELINE PROJECT PROPOSED H650 PIPELINE ROCKINGHAM COUNTY VIRGIN'A              | P   |
| RSD-H650-018 | MOUNTA N VALLEY P PELINE PROJECT PROPOSED H650 PIPELINE ROCKINGHAM COUNTY VIRGIN'A              | P   |
| RSD-H650-019 | MOUNTA N VALLEY P PELINE PROJECT PROPOSED H650 PIPELINE ROCKINGHAM COUNTY VIRGIN'A              | P   |
| RSD-H650-020 | MOUNTA N VALLEY P PELINE PROJECT PROPOSED H650 PIPELINE ROCKINGHAM COUNTY VIRGIN'A              | P   |
| RSD-H650-021 | MOUNTA N VALLEY P PELINE PROJECT PROPOSED H650 PIPELINE ROCKINGHAM COUNTY VIRGIN'A              | P   |
| RSD-H650-022 | MOUNTAIN VALLEY PIPELINE PROJECT PROPOSED H550 PIPELINE ROCKINGHAM & GUILFORD COUNTIES VIRGINIA | p   |
| RSD-H650-023 | MOUNTAIN VALLEY PIPELINE PROJECT PROPOSED H650 PIPELINE ALAMANCE COUNTY NORTH CAROLINA          | P   |
| RSD-H650-024 | MOUNTAIN VALLEY PIPELINE PROJECT PROPOSED H550 PIPELINE ALAMANCE COUNTY NORTH CAROLINA          | p   |
| RSD-H650-025 | MOUNTAIN VALLEY PIPELINE PROJECT PROPOSED H650 PIPELINE ALAMANCE COUNTY NORTH CAROLINA          | p   |
| RSD-H650-026 | MOUNTAIN VALLEY PIPELINE PROJECT PROPOSED H650 PIPELINE ALAMANCE COUNTY NORTH CAROLINA          | p   |
| RSD-H650-027 | MOUNTAIN VALLEY P PELINE PROJECT PROPOSED H650 PIPELINE ALAMANCE COUNTY NORTH CAROLINA          | p   |
| RSD-H650-028 | MOUNTAIN VALLEY PIPELINE PROJECT PROPOSED H650 PIPELINE ALAMANCE COUNTY NORTH CAROLINA          | p   |
| RSD-H650-029 | MOUNTAIN VALLEY PIPELINE PROJECT PROPOSED H550 PIPELINE ALAMANCE COUNTY NORTH CAROLINA          | p   |
| RSD-H650-030 | MOUNTAIN VALLEY PIPELINE PROJECT PROPOSED H650 PIPELINE ALAMANCE COUNTY NORTH CAROLINA          | P   |
| RSD-E650-031 | MOUNTAIN VALLEY P PELINE PROJECT PROPOSED H650 PIPELINE ALAMANCE COUNTY NORTH CAROLINA          | P   |