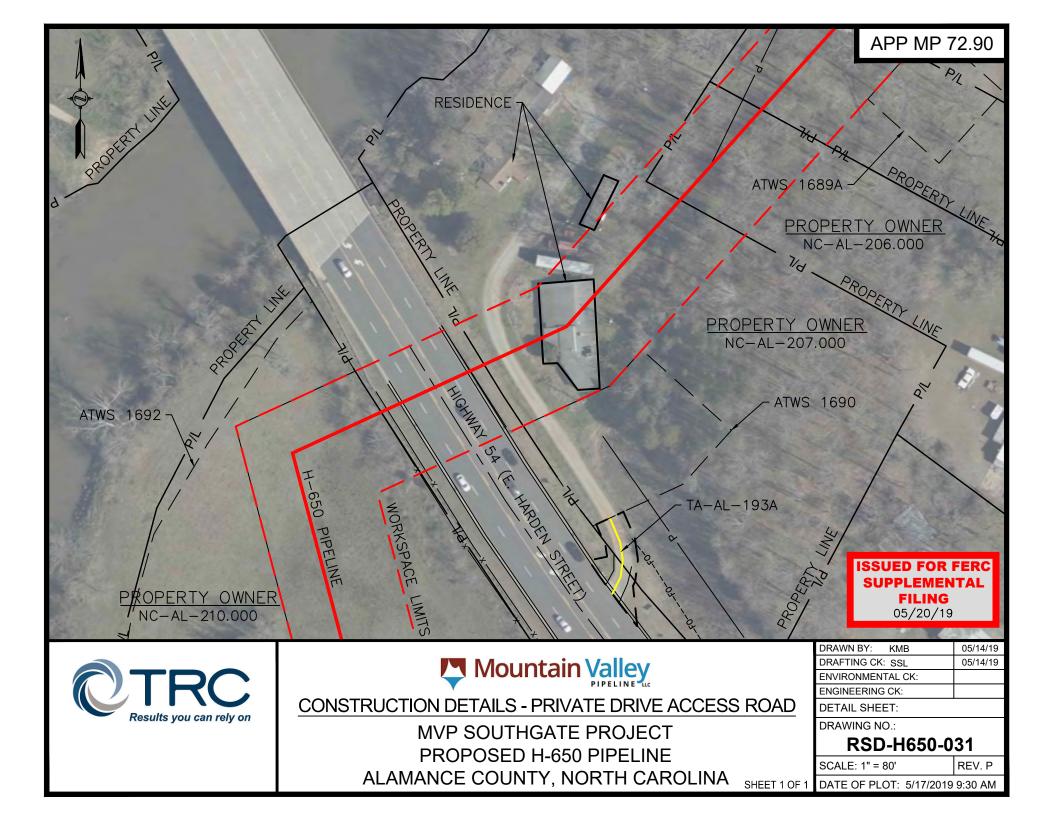

|                |                         |                                                 | #1                   | 18 - REVISED                                                                       | Table 8-D                                                        |                                                            |                                                       |                                                                                                 |
|----------------|-------------------------|-------------------------------------------------|----------------------|------------------------------------------------------------------------------------|------------------------------------------------------------------|------------------------------------------------------------|-------------------------------------------------------|-------------------------------------------------------------------------------------------------|
|                |                         | 5                                               | Structures wit       | hin 50 Feet of                                                                     | the Southgate P                                                  | roject                                                     |                                                       |                                                                                                 |
| State, County  | Approximate<br>Milepost | Building Type<br>(House, Shed,<br>Garage, etc.) | Occupied<br>(yes/no) | Direction<br>from<br>pipeline<br>centerline<br>(North,<br>East,<br>South,<br>West) | Distance<br>from Edge of<br>closest<br>workspace<br>limit (feet) | Distance<br>From<br>Centerline<br>of<br>easement<br>(feet) | Residential<br>Construction<br>Plan Number <u>a</u> / | Mountain Valley<br>Proposed Action <u>a</u> /                                                   |
| Pittsylvania   | 20.2                    | Mobile home                                     | Yes                  | East                                                                               | 26                                                               | 81                                                         | RSS-H650-004                                          | Install safety fence at<br>limit of workspace<br>extending 100 feet from<br>house.              |
| Pittsylvania   | 20.3                    | Car awning                                      | No                   | East                                                                               | 5                                                                | 44                                                         | RSS-H650-005                                          | Proposed barricade<br>fence.<br>Protect                                                         |
| Pittsylvania   | 20.3                    | Mobile home                                     | Yes                  | East                                                                               | 26                                                               | 61                                                         | RSS-H650-005                                          | The workspace has been<br>adjusted in this location.<br>Proposed barricade<br>fence.<br>Protect |
| Pittsylvania   | 22.0                    | 2-Story House                                   | Yes                  | East                                                                               | 45                                                               | 133                                                        | N/A                                                   | Protect                                                                                         |
| Pittsylvania   | 22.2                    | House - 1<br>story, fallen<br>down              | No                   | East                                                                               | 0                                                                | 79                                                         | N/A                                                   | Protect if possible or<br>Remove                                                                |
| North Carolina |                         |                                                 |                      |                                                                                    |                                                                  |                                                            |                                                       |                                                                                                 |
| Rockingham     | 28.1                    | Shed                                            | No                   | West                                                                               | 33                                                               | 3,678                                                      | N/A                                                   | Protect                                                                                         |
| Rockingham     | 29.2                    | Shed                                            | No                   | East                                                                               | 23                                                               | 1,217                                                      | N/A                                                   | Protect                                                                                         |
| Rockingham     | 29.2                    | Shed                                            | No                   | East                                                                               | 26                                                               | 1,185                                                      | N/A                                                   | Protect                                                                                         |
| Rockingham     | 29.6                    | Mobile home                                     | Yes                  | West                                                                               | 43                                                               | 1,680                                                      | N/A                                                   | Protect                                                                                         |
| Rockingham     | 30.0                    | Barn                                            | No                   | West                                                                               | 0                                                                | 1,397                                                      | RSS-H650-030                                          | Protect                                                                                         |
| Rockingham     | 30.0                    | House                                           | Yes                  | West                                                                               | 30                                                               | 1,422                                                      | RSS-H650-030                                          | Stay within access road<br>TA-RO-080 limits.                                                    |
| Rockingham     | 30.5                    | House - 1<br>story,<br>abandoned                | No                   | North                                                                              | 3                                                                | 43                                                         | RSS-H650-031                                          | Protect                                                                                         |