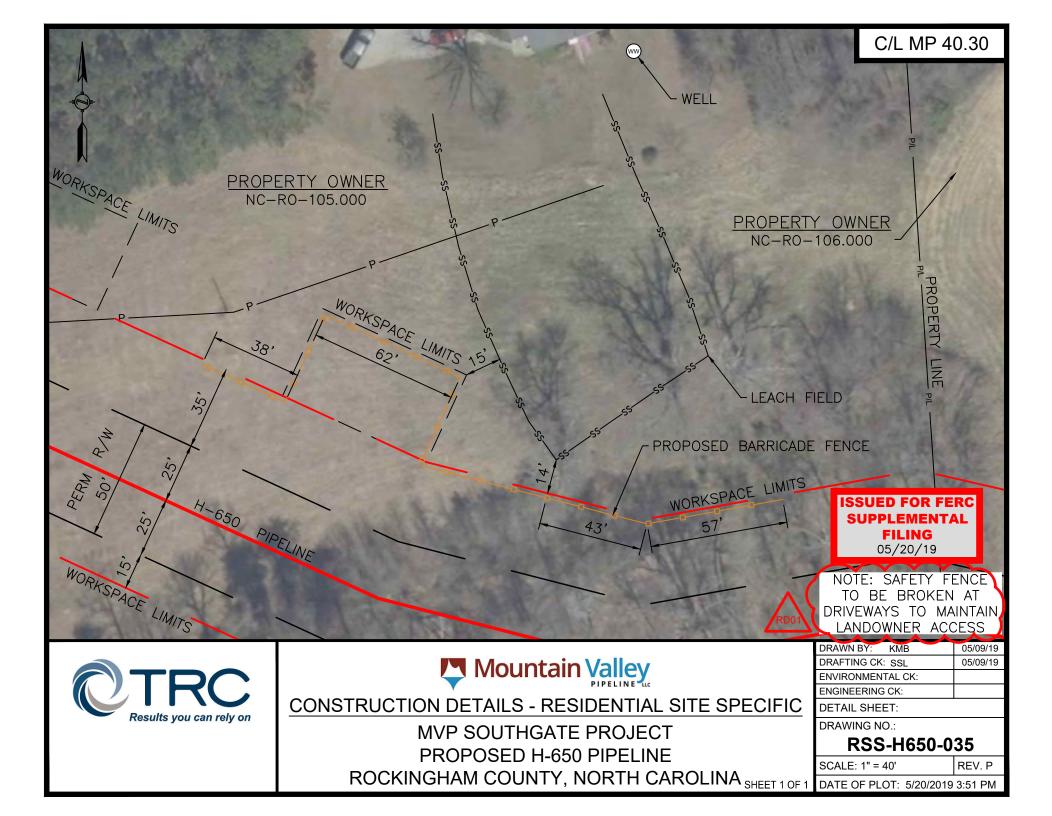

|
|----------------------------------|------------------------------------|-------------------------------------------------------------------------------------------------------|------------|----------------------------------------------------|
| APP'D<br>SCALE N.T.S.<br>JOB NO. | DATE<br>SHEET 1 OF 2               | MOUNTAIN VALLEY PIPELINE<br>SOUTHGATE PROJECT<br>PROPOSED H-650 PIPELINE<br>RESIDENTIAL DRAWING NOTES |            | ISSUED FOR FERC<br>SUPPLEMENTAL FILING<br>05/20/19 |
| PROJECT ID:                      |                                    | drawing no.<br>RES—NOTES SITE SPECIFIC                                                                | rev.<br>P1 |                                                    |





























































PROPOSED H-650 PIPELINE ENGINEERING SERVICES DESIGN; JOB NUMBERS 300423 RESIDENTIAL ACCESS ROAD DRAWINGS

| DRAWING NO   | DRAWING TITLE                                                                                   | REV |
|--------------|-------------------------------------------------------------------------------------------------|-----|
| RSD-COV      | MOUNTAIN VALLEY PIPELINE PROJECT PROPOSED H850 PIPELINE RESIDENTIAL ACCESS ROAD DRAWINGS        | p   |
| RSD-NOTES    | MOUNTAIN VALLEY PIPELINE PROJECT PROPOSED HISSI PIPELINE RESIDENTIAL ACCESS ROAD NOTES          | p   |
| RSD-H650-001 | MOUNTA N VALLEY P PELINE PROJECT PROPOSED H850 PIPELINE PITTSYLVANIA COUNTY VIRGINIA            | p   |
| RSD-H650-002 | MOUNTA'N VALLEY P PELINE PROJECT PROPOSED H550 PIPELINE PI