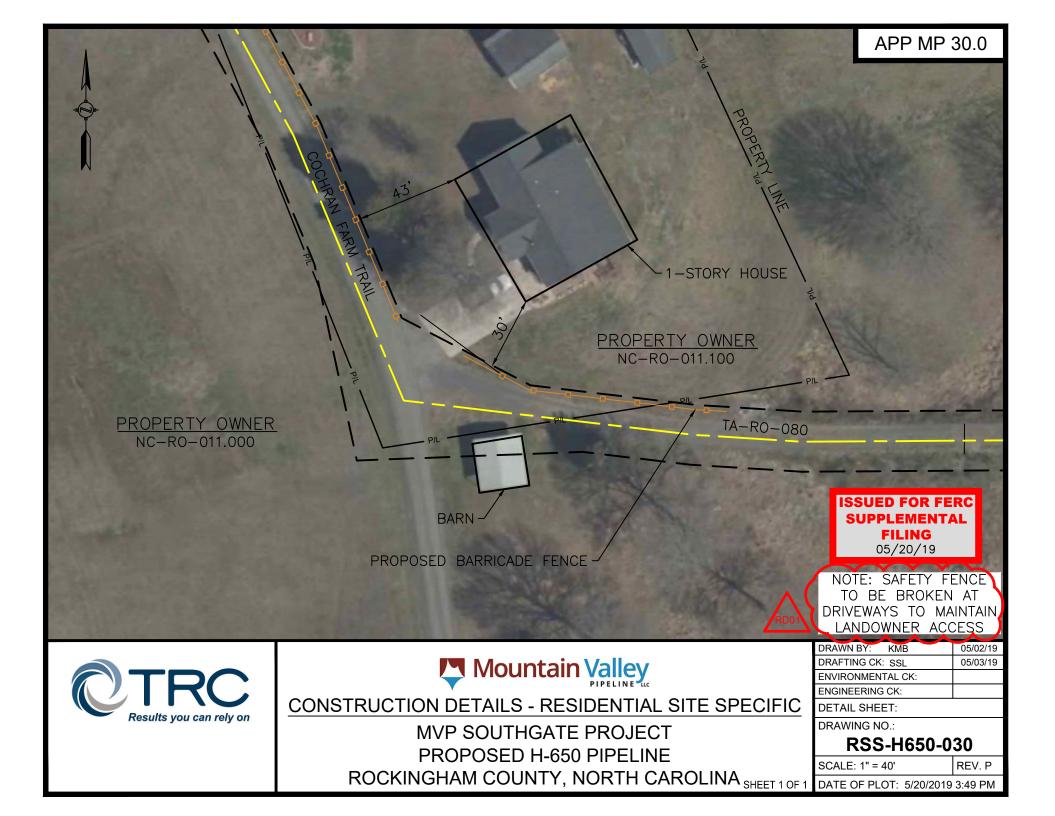

| RSS-H650-026 | NA - Access Road     | 200 Davis |                       | See General              |
|--------------|----------------------|-----------|-----------------------|--------------------------|
| K33-H050-020 | NA - ACCESS ROAU     | 200 Days  | Install hard barriers | Restoration Notes        |
| RSS-H650-027 | NA - Access Road     | 200 Davis | None identified at    | See General              |
| K55-H050-027 | NA - Access Road     | 200 Days  | this time.            | Restoration Notes        |
| RSS-H650-028 | NA - Access Road     | 200 Davia | None identified at    | See General              |
| K55-H050-028 | NA - Access Road     | 200 Days  | this time.            | Restoration Notes        |
| RSS-H650-029 | NA - Access Road     | 200 Days  | None identified at    | See General              |
| K55-H050-029 | NA - Access Road     | 200 Days  | this time.            | Restoration Notes        |
| RSS-H650-030 | NA - Access Road     | 200 Days  |                       | See General              |
| K33-H030-030 | NA - Access Road     | 200 Days  | Install hard barriers | <b>Restoration Notes</b> |
| RSS-H650-031 | Mainline             | 25 Davis  | None identified at    | See General              |
| K33-H050-051 | wamme                | 25 Days   | this time.            | <b>Restoration Notes</b> |
| RSS-H650-032 | Mainline             | 15 Dev.   | None identified at    | See General              |
| K33-H050-052 | wamme                | 15 Days   | this time.            | <b>Restoration Notes</b> |
| RSS-H650-033 | NA - Yard            | 400 Davis |                       | See General              |
| K33-H050-055 | NA - Taru            | 400 Days  | Install hard barriers | Restoration Notes        |
| RSS-H650-034 | Mainline             | 25 Davis  | None identified at    | See General              |
| K55-H050-034 | wainine              | 35 Days   | this time.            | Restoration Notes        |
| RSS-H650-035 | Mainline             | 15 Davis  | None identified at    | See General              |
| K35-H050-035 | Mainine              | 15 Days   | this time.            | <b>Restoration Notes</b> |
| RSS-H650-036 | Mainline             | 15 Days   | None identified at    | See General              |
| K33-H030-030 | Wainine              | 15 Days   | this time.            | <b>Restoration Notes</b> |
| RSS-H650-037 | NA - Access Road     | 200 Days  | None identified at    | See General              |
| K33-H030-037 | NA - Access Road     | 200 Days  | this time.            | <b>Restoration Notes</b> |
| RSS-H650-038 | NA - Access Road     | 200 Davis | None identified at    | See General              |
| K33-0000-038 | INA - ACCESS ROad    | 200 Days  | this time.            | <b>Restoration Notes</b> |
| RSS-H650-039 | Mainline / Road Bore | 25 Davis  | None identified at    | See General              |
| K33-000-039  | Mainine / Koad Bore  | 25 Days   | this time.            | <b>Restoration Notes</b> |
| RSS-H650-040 | NA - Access Road     | 200 Days  | None identified at    | See General              |
| K33-0000-040 | INA - ACCESS NOBO    | 200 Days  | this time.            | <b>Restoration Notes</b> |

|                |                         |                                                 | #1                   | 18 - REVISED                                                                       | Table 8-D                                                        |                                                            |                                                       |                                                                                                 |
|----------------|-------------------------|-------------------------------------------------|----------------------|------------------------------------------------------------------------------------|------------------------------------------------------------------|------------------------------------------------------------|-------------------------------------------------------|-------------------------------------------------------------------------------------------------|
|                |                         | 5                                               | Structures wit       | hin 50 Feet of                                                                     | the Southgate P                                                  | roject                                                     |                                                       |                                                                                                 |
| State, County  | Approximate<br>Milepost | Building Type<br>(House, Shed,<br>Garage, etc.) | Occupied<br>(yes/no) | Direction<br>from<br>pipeline<br>centerline<br>(North,<br>East,<br>South,<br>West) | Distance<br>from Edge of<br>closest<br>workspace<br>limit (feet) | Distance<br>From<br>Centerline<br>of<br>easement<br>(feet) | Residential<br>Construction<br>Plan Number <u>a</u> / | Mountain Valley<br>Proposed Action <u>a</u> /                                                   |
| Pittsylvania   | 20.2                    | Mobile home                                     | Yes                  | East                                                                               | 26                                                               | 81                                                         | RSS-H650-004                                          | Install safety fence at<br>limit of workspace<br>extending 100 feet from<br>house.              |
| Pittsylvania   | 20.3                    | Car awning                                      | No                   | East                                                                               | 5                                                                | 44                                                         | RSS-H650-005                                          | Proposed barricade<br>fence.<br>Protect                                                         |
| Pittsylvania   | 20.3                    | Mobile home                                     | Yes                  | East                                                                               | 26                                                               | 61                                                         | RSS-H650-005                                          | The workspace has been<br>adjusted in this location.<br>Proposed barricade<br>fence.<br>Protect |
| Pittsylvania   | 22.0                    | 2-Story House                                   | Yes                  | East                                                                               | 45                                                               | 133                                                        | N/A                                                   | Protect                                                                                         |
| Pittsylvania   | 22.2                    | House - 1<br>story, fallen<br>down              | No                   | East                                                                               | 0                                                                | 79                                                         | N/A                                                   | Protect if possible or<br>Remove                                                                |
| North Carolina |                         |                                                 |                      |                                                                                    |                                                                  |                                                            |                                                       |                                                                                                 |
| Rockingham     | 28.1                    | Shed                                            | No                   | West                                                                               | 33                                                               | 3,678                                                      | N/A                                                   | Protect                                                                                         |
| Rockingham     | 29.2                    | Shed                                            | No                   | East                                                                               | 23                                                               | 1,217                                                      | N/A                                                   | Protect                                                                                         |
| Rockingham     | 29.2                    | Shed                                            | No                   | East                                                                               | 26                                                               | 1,185                                                      | N/A                                                   | Protect                                                                                         |
| Rockingham     | 29.6                    | Mobile home                                     | Yes                  | West                                                                               | 43                                                               | 1,680                                                      | N/A                                                   | Protect                                                                                         |
| Rockingham     | 30.0                    | Barn                                            | No                   | West                                                                               | 0                                                                | 1,397                                                      | RSS-H650-030                                          | Protect                                                                                         |
| Rockingham     | 30.0                    | House                                           | Yes                  | West                                                                               | 30                                                               | 1,422                                                      | RSS-H650-030                                          | Stay within access road<br>TA-RO-080 limits.                                                    |
| Rockingham     | 30.5                    | House - 1<br>story,<br>abandoned                | No                   | North                                                                              | 3                                                                | 43                                                         | RSS-H650-031                                          | Protect                                                                                         |