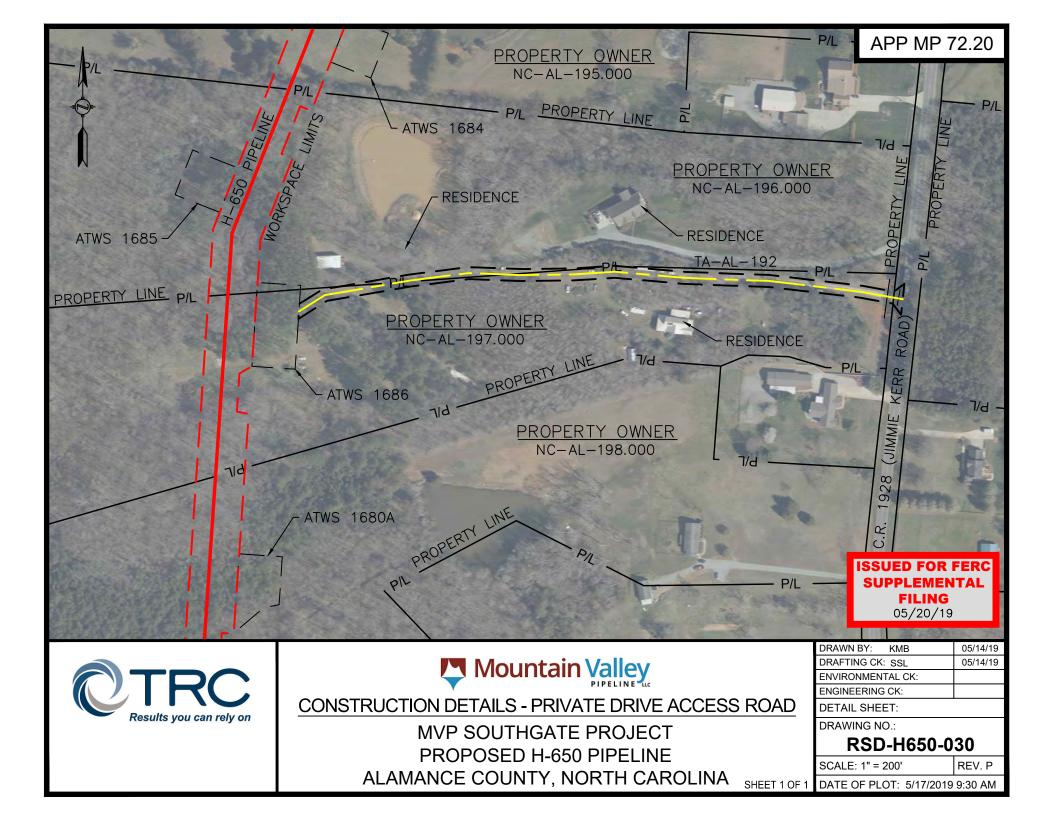

PROPOSED H-650 PIPELINE ENGINEERING SERVICES DESIGN; JOB NUMBERS 300423 RESIDENTIAL ACCESS ROAD DRAWINGS

| DRAWING NO   | DRAWING TITLE                                                                                   | REV |
|--------------|-------------------------------------------------------------------------------------------------|-----|
| RSD-COV      | MOUNTAIN VALLEY PIPELINE PROJECT PROPOSED H850 PIPELINE RESIDENTIAL ACCESS ROAD DRAWINGS        | p   |
| RSD-NOTES    | MOUNTAIN VALLEY PIPELINE PROJECT PROPOSED HISSI PIPELINE RESIDENTIAL ACCESS ROAD NOTES          | p   |
| RSD-H650-001 | MOUNTA N VALLEY P PELINE PROJECT PROPOSED H850 PIPELINE PITTSYLVANIA COUNTY VIRGINIA            | p   |
| RSD-H650-002 | MOUNTA'N VALLEY P PELINE PROJECT PROPOSED H550 PIPELINE PITTSYLVANIA COUNTY VIRGINIA            | p   |
| RSD-H650-003 | MOUNTAIN VALLEY PIPELINE PROJECT PROPOSED H550 PIPELINE PITTSYLVANIA COUNTY VIRGINIA            | p   |
| RSD-H650-004 | MOUNTA N VALLEY P PELINE PROJECT PROPOSED H650 PIPELINE PITTSYLVANIA COUNTY VIRGINIA            | p   |
| RSD-H650-005 | MOUNTA N VALLEY P PELINE PROJECT PROPOSED H650 PIPELINE PITTSYLVANIA COUNTY VIRGINIA            | p   |
| RSD-H650-006 | MOUNTA N VALLEY P PELINE PROJECT PROPOSED H650 PIPELINE PITTSYLVANIA COUNTY VIRGINIA            | P   |
| RSD-H650-007 | MOUNTA N VALLEY P PELINE PROJECT PROPOSED H650 PIPELINE PITTSYLVANIA COUNTY VIRGINIA            | P   |
| RSD-H650-008 | MOUNTA N VALLEY P PELINE PROJECT PROPOSED H650 PIPELINE PITTSYLVANIA COUNTY VIRGINIA            | Р   |
| RSD-H650-009 | MOUNTA N VALLEY P PELINE PROJECT PROPOSED H650 PIPELINE ROCKINGHAM COUNTY VIRGIN'A              | Р   |
| RSD-H650-010 | MOUNTA N VALLEY P PELINE PROJECT PROPOSED H650 PIPELINE ROCKINGHAM COUNTY VIRGIN'A              | Р   |
| RSD-H650-011 | MOUNTA N VALLEY P PELINE PROJECT PROPOSED H650 PIPELINE ROCKINGHAM COUNTY VIRGIN'A              | Р   |
| RSD-H650-012 | MOUNTA N VALLEY P PELINE PROJECT PROPOSED H650 PIPELINE ROCKINGHAM COUNTY VIRGIN'A              | Р   |
| RSD-H650-013 | MOUNTAIN VALLEY PIPELINE PROJECT PROPOSED H650 PIPELINE ROCKINGHAM COUNTY VIRGINIA              | P   |
| RSD-H650-014 | MOUNTAIN VALLEY PIPELINE PROJECT PROPOSED H650 PIPELINE ROCKINGHAM COUNTY VIRGINIA              | p   |
| RSD-H650-015 | MOUNTAIN VALLEY PIPELINE PROJECT PROPOSED H650 PIPELINE ROCKINGHAM COUNTY VIRGIN'A              | P   |
| RSD-H650-016 | MOUNTA N VALLEY P PELINE PROJECT PROPOSED H650 PIPELINE ROCKINGHAM COUNTY VIRGIN'A              | P   |
| RSD-H650-017 | MOUNTAIN VALLEY PIPELINE PROJECT PROPOSED H650 PIPELINE ROCKINGHAM COUNTY VIRGIN'A              | P   |
| RSD-H650-018 | MOUNTA N VALLEY P PELINE PROJECT PROPOSED H650 PIPELINE ROCKINGHAM COUNTY VIRGIN'A              | P   |
| RSD-H650-019 | MOUNTA N VALLEY P PELINE PROJECT PROPOSED H650 PIPELINE ROCKINGHAM COUNTY VIRGIN'A              | P   |
| RSD-H650-020 | MOUNTA N VALLEY P PELINE PROJECT PROPOSED H650 PIPELINE ROCKINGHAM COUNTY VIRGIN'A              | P   |
| RSD-H650-021 | MOUNTA N VALLEY P PELINE PROJECT PROPOSED H650 PIPELINE ROCKINGHAM COUNTY VIRGIN'A              | P   |
| RSD-H650-022 | MOUNTAIN VALLEY PIPELINE PROJECT PROPOSED H550 PIPELINE ROCKINGHAM & GUILFORD COUNTIES VIRGINIA | p   |
| RSD-H650-023 | MOUNTAIN VALLEY PIPELINE PROJECT PROPOSED H650 PIPELINE ALAMANCE COUNTY NORTH CAROLINA          | P   |
| RSD-H650-024 | MOUNTAIN VALLEY PIPELINE PROJECT PROPOSED H550 PIPELINE ALAMANCE COUNTY NORTH CAROLINA          | p   |
| RSD-H650-025 | MOUNTAIN VALLEY PIPELINE PROJECT PROPOSED H650 PIPELINE ALAMANCE COUNTY NORTH CAROLINA          | p   |
| RSD-H650-026 | MOUNTAIN VALLEY PIPELINE PROJECT PROPOSED H650 PIPELINE ALAMANCE COUNTY NORTH CAROLINA          | p   |
| RSD-H650-027 | MOUNTAIN VALLEY P PELINE PROJECT PROPOSED H650 PIPELINE ALAMANCE COUNTY NORTH CAROLINA          | p   |
| RSD-H650-028 | MOUNTAIN VALLEY PIPELINE PROJECT PROPOSED H650 PIPELINE ALAMANCE COUNTY NORTH CAROLINA          | p   |
| RSD-H650-029 | MOUNTAIN VALLEY PIPELINE PROJECT PROPOSED H550 PIPELINE ALAMANCE COUNTY NORTH CAROLINA          | p   |
| RSD-H650-030 | MOUNTAIN VALLEY PIPELINE PROJECT PROPOSED H650 PIPELINE ALAMANCE COUNTY NORTH CAROLINA          | P   |
| RSD-E650-031 | MOUNTAIN VALLEY P PELINE PROJECT PROPOSED H650 PIPELINE ALAMANCE COUNTY NORTH CAROLINA          | P   |