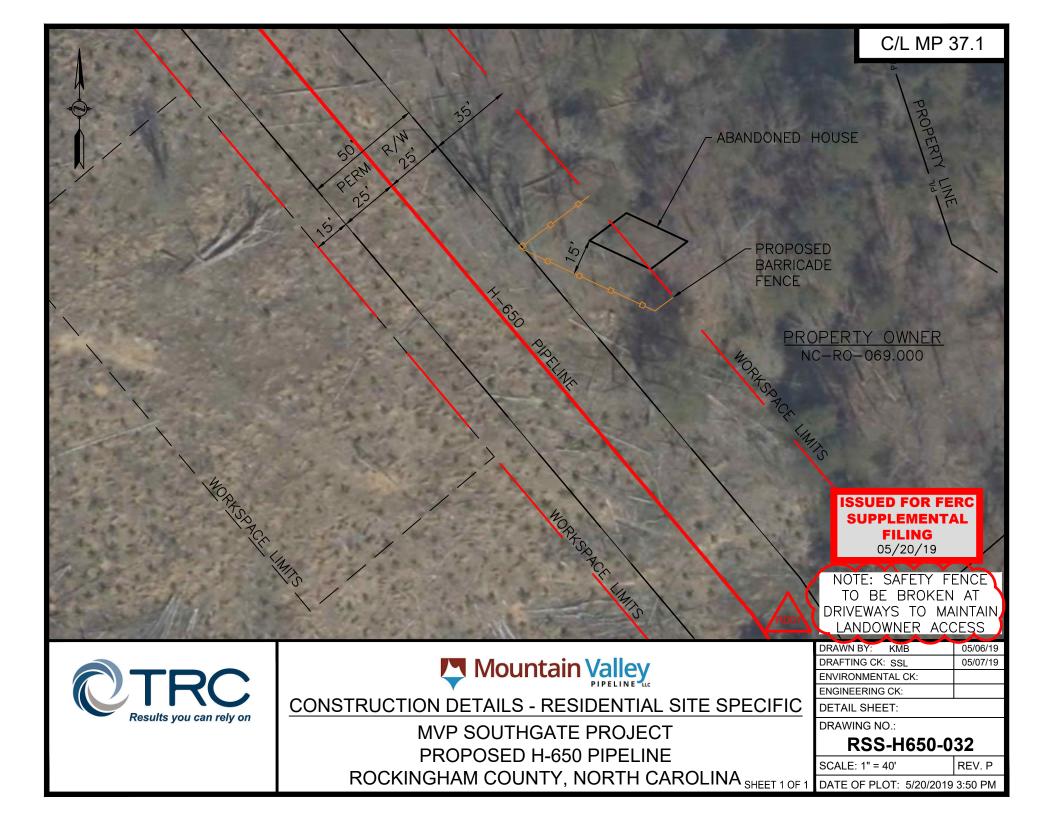

|                |                         |                                                 | #1                   | 18 - REVISED                                                                       | Table 8-D                                                        |                                                            |                                                       |                                                                                                 |
|----------------|-------------------------|-------------------------------------------------|----------------------|------------------------------------------------------------------------------------|------------------------------------------------------------------|------------------------------------------------------------|-------------------------------------------------------|-------------------------------------------------------------------------------------------------|
|                |                         | 5                                               | Structures wit       | hin 50 Feet of                                                                     | the Southgate P                                                  | roject                                                     |                                                       |                                                                                                 |
| State, County  | Approximate<br>Milepost | Building Type<br>(House, Shed,<br>Garage, etc.) | Occupied<br>(yes/no) | Direction<br>from<br>pipeline<br>centerline<br>(North,<br>East,<br>South,<br>West) | Distance<br>from Edge of<br>closest<br>workspace<br>limit (feet) | Distance<br>From<br>Centerline<br>of<br>easement<br>(feet) | Residential<br>Construction<br>Plan Number <u>a</u> / | Mountain Valley<br>Proposed Action <u>a</u> /                                                   |
| Pittsylvania   | 20.2                    | Mobile home                                     | Yes                  | East                                                                               | 26                                                               | 81                                                         | RSS-H650-004                                          | Install safety fence at<br>limit of workspace<br>extending 100 feet from<br>house.              |
| Pittsylvania   | 20.3                    | Car awning                                      | No                   | East                                                                               | 5                                                                | 44                                                         | RSS-H650-005                                          | Proposed barricade<br>fence.<br>Protect                                                         |
| Pittsylvania   | 20.3                    | Mobile home                                     | Yes                  | East                                                                               | 26                                                               | 61                                                         | RSS-H650-005                                          | The workspace has been<br>adjusted in this location.<br>Proposed barricade<br>fence.<br>Protect |
| Pittsylvania   | 22.0                    | 2-Story House                                   | Yes                  | East                                                                               | 45                                                               | 133                                                        | N/A                                                   | Protect                                                                                         |
| Pittsylvania   | 22.2                    | House - 1<br>story, fallen<br>down              | No                   | East                                                                               | 0                                                                | 79                                                         | N/A                                                   | Protect if possible or<br>Remove                                                                |
| North Carolina |                         |                                                 |                      |                                                                                    |                                                                  |                                                            |                                                       |                                                                                                 |
| Rockingham     | 28.1                    | Shed                                            | No                   | West                                                                               | 33                                                               | 3,678                                                      | N/A                                                   | Protect                                                                                         |
| Rockingham     | 29.2                    | Shed                                            | No                   | East                                                                               | 23                                                               | 1,217                                                      | N/A                                                   | Protect                                                                                         |
| Rockingham     | 29.2                    | Shed                                            | No                   | East                                                                               | 26                                                               | 1,185                                                      | N/A                                                   | Protect                                                                                         |
| Rockingham     | 29.6                    | Mobile home                                     | Yes                  | West                                                                               | 43                                                               | 1,680                                                      | N/A                                                   | Protect                                                                                         |
| Rockingham     | 30.0                    | Barn                                            | No                   | West                                                                               | 0                                                                | 1,397                                                      | RSS-H650-030                                          | Protect                                                                                         |
| Rockingham     | 30.0                    | House                                           | Yes                  | West                                                                               | 30                                                               | 1,422                                                      | RSS-H650-030                                          | Stay within access road<br>TA-RO-080 limits.                                                    |
| Rockingham     | 30.5                    | House - 1<br>story,<br>abandoned                | No                   | North                                                                              | 3                                                                | 43                                                         | RSS-H650-031                                          | Protect                                                                                         |