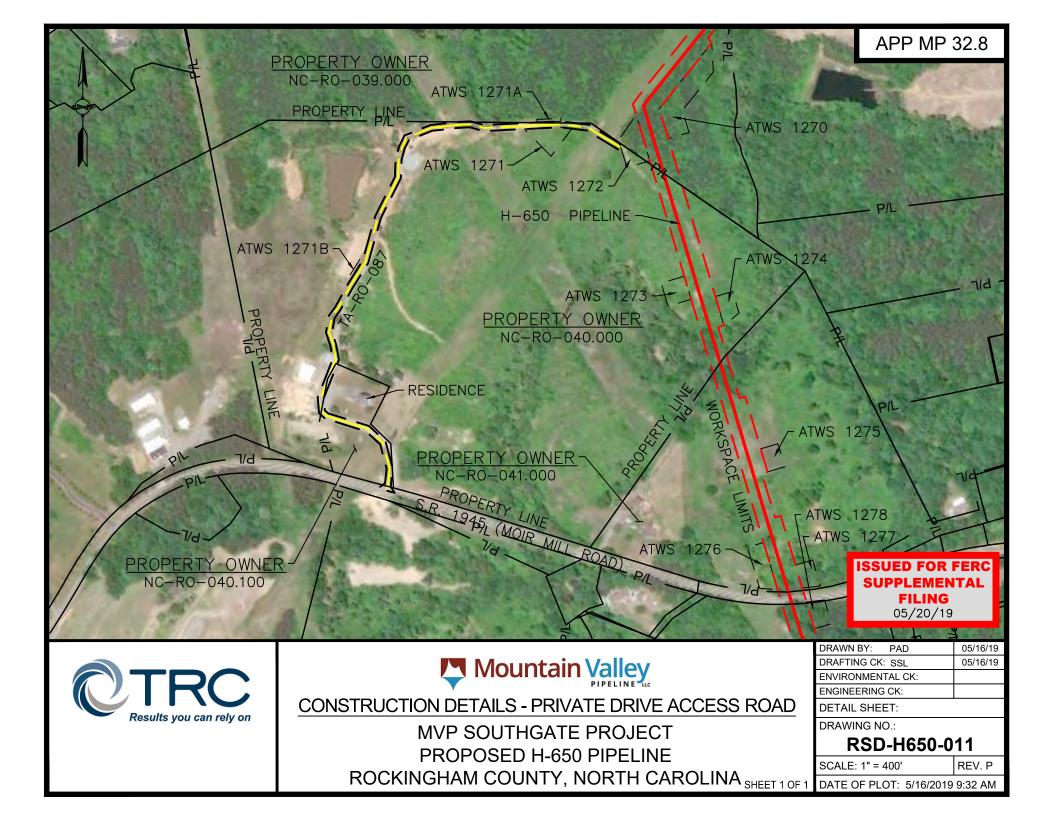

PROPOSED H-650 PIPELINE ENGINEERING SERVICES DESIGN; JOB NUMBERS 300423 RESIDENTIAL ACCESS ROAD DRAWINGS

| DRAWING NO   | DRAWING TITLE                                                                                   | REV |
|--------------|-------------------------------------------------------------------------------------------------|-----|
| RSD-COV      | MOUNTAIN VALLEY PIPELINE PROJECT PROPOSED H850 PIPELINE RESIDENTIAL ACCESS ROAD DRAWINGS        | p   |
| RSD-NOTES    | MOUNTAIN VALLEY PIPELINE PROJECT PROPOSED HISSI PIPELINE RESIDENTIAL ACCESS ROAD NOTES          | p   |
| RSD-H650-001 | MOUNTA N VALLEY P PELINE PROJECT PROPOSED H850 PIPELINE PITTSYLVANIA COUNTY VIRGINIA            | p   |
| RSD-H650-002 | MOUNTA'N VALLEY P PELINE PROJECT PROPOSED H550 PIPELINE PITTSYLVANIA COUNTY VIRGINIA            | p   |
| RSD-H650-003 | MOUNTAIN VALLEY PIPELINE PROJECT PROPOSED H550 PIPELINE PITTSYLVANIA COUNTY VIRGINIA            | p   |
| RSD-H650-004 | MOUNTA N VALLEY P PELINE PROJECT PROPOSED H650 PIPELINE PITTSYLVANIA COUNTY VIRGINIA            | p   |
| RSD-H650-005 | MOUNTA N VALLEY P PELINE PROJECT PROPOSED H650 PIPELINE PITTSYLVANIA COUNTY VIRGINIA            | p   |
| RSD-H650-006 | MOUNTA N VALLEY P PELINE PROJECT PROPOSED H650 PIPELINE PITTSYLVANIA COUNTY VIRGINIA            | P   |
| RSD-H650-007 | MOUNTA N VALLEY P PELINE PROJECT PROPOSED H650 PIPELINE PITTSYLVANIA COUNTY VIRGINIA            | P   |
| RSD-H650-008 | MOUNTA N VALLEY P PELINE PROJECT PROPOSED H650 PIPELINE PITTSYLVANIA COUNTY VIRGINIA            | Р   |
| RSD-H650-009 | MOUNTA N VALLEY P PELINE PROJECT PROPOSED H650 PIPELINE ROCKINGHAM COUNTY VIRGIN'A              | Р   |
| RSD-H650-010 | MOUNTA N VALLEY P PELINE PROJECT PROPOSED H650 PIPELINE ROCKINGHAM COUNTY VIRGIN'A              | Р   |
| RSD-H650-011 | MOUNTA N VALLEY P PELINE PROJECT PROPOSED H650 PIPELINE ROCKINGHAM COUNTY VIRGIN'A              | Р   |
| RSD-H650-012 | MOUNTA N VALLEY P PELINE PROJECT PROPOSED H650 PIPELINE ROCKINGHAM COUNTY VIRGIN'A              | Р   |
| RSD-H650-013 | MOUNTAIN VALLEY PIPELINE PROJECT PROPOSED H650 PIPELINE ROCKINGHAM COUNTY VIRGINIA              | P   |
| RSD-H650-014 | MOUNTAIN VALLEY PIPELINE PROJECT PROPOSED H650 PIPELINE ROCKINGHAM COUNTY VIRGINIA              | p   |
| RSD-H650-015 | MOUNTAIN VALLEY PIPELINE PROJECT PROPOSED H650 PIPELINE ROCKINGHAM COUNTY VIRGIN'A              | P   |
| RSD-H650-016 | MOUNTA N VALLEY P PELINE PROJECT PROPOSED H650 PIPELINE ROCKINGHAM COUNTY VIRGIN'A              | P   |
| RSD-H650-017 | MOUNTAIN VALLEY PIPELINE PROJECT PROPOSED H650 PIPELINE ROCKINGHAM COUNTY VIRGIN'A              | P   |
| RSD-H650-018 | MOUNTA N VALLEY P PELINE PROJECT PROPOSED H650 PIPELINE ROCKINGHAM COUNTY VIRGIN'A              | P   |
| RSD-H650-019 | MOUNTA N VALLEY P PELINE PROJECT PROPOSED H650 PIPELINE ROCKINGHAM COUNTY VIRGIN'A              | P   |
| RSD-H650-020 | MOUNTA N VALLEY P PELINE PROJECT PROPOSED H650 PIPELINE ROCKINGHAM COUNTY VIRGIN'A              | P   |
| RSD-H650-021 | MOUNTA N VALLEY P PELINE PROJECT PROPOSED H650 PIPELINE ROCKINGHAM COUNTY VIRGIN'A              | P   |
| RSD-H650-022 | MOUNTAIN VALLEY PIPELINE PROJECT PROPOSED H550 PIPELINE ROCKINGHAM & GUILFORD COUNTIES VIRGINIA | p   |
| RSD-H650-023 | MOUNTAIN VALLEY PIPELINE PROJECT PROPOSED H650 PIPELINE ALAMANCE COUNTY NORTH CAROLINA          | P   |
| RSD-H650-024 | MOUNTAIN VALLEY PIPELINE PROJECT PROPOSED H550 PIPELINE ALAMANCE COUNTY NORTH CAROLINA          | p   |
| RSD-H650-025 | MOUNTAIN VALLEY PIPELINE PROJECT PROPOSED H650 PIPELINE ALAMANCE COUNTY NORTH CAROLINA          | p   |
| RSD-H650-026 | MOUNTAIN VALLEY PIPELINE PROJECT PROPOSED H650 PIPELINE ALAMANCE COUNTY NORTH CAROLINA          | p   |
| RSD-H650-027 | MOUNTAIN VALLEY P PELINE PROJECT PROPOSED H650 PIPELINE ALAMANCE COUNTY NORTH CAROLINA          | p   |
| RSD-H650-028 | MOUNTAIN VALLEY PIPELINE PROJECT PROPOSED H650 PIPELINE ALAMANCE COUNTY NORTH CAROLINA          | p   |
| RSD-H650-029 | MOUNTAIN VALLEY PIPELINE PROJECT PROPOSED H550 PIPELINE ALAMANCE COUNTY NORTH CAROLINA          | p   |
| RSD-H650-030 | MOUNTAIN VALLEY PIPELINE PROJECT PROPOSED H650 PIPELINE ALAMANCE COUNTY NORTH CAROLINA          | P   |
| RSD-E650-031 | MOUNTAIN VALLEY P PELINE PROJECT PROPOSED H650 PIPELINE ALAMANCE COUNTY NORTH CAROLINA          | P   |