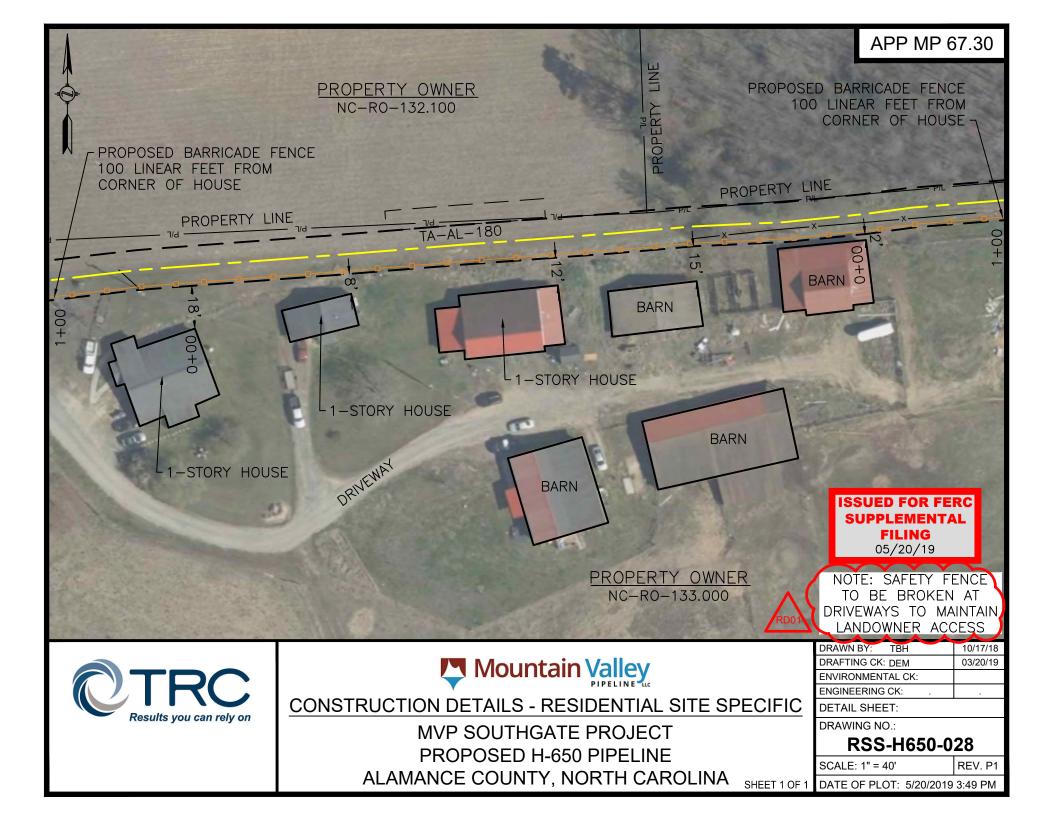

| RSS-H650-026 | NA - Access Road     | 200 Davis |                       | See General              |
|--------------|----------------------|-----------|-----------------------|--------------------------|
| K33-H050-020 | NA - ACCESS ROAU     | 200 Days  | Install hard barriers | Restoration Notes        |
| RSS-H650-027 | NA - Access Road     | 200 Davis | None identified at    | See General              |
| K55-H050-027 | NA - Access Road     | 200 Days  | this time.            | Restoration Notes        |
| RSS-H650-028 | NA - Access Road     | 200 Davia | None identified at    | See General              |
| K55-H050-028 | NA - Access Road     | 200 Days  | this time.            | Restoration Notes        |
| RSS-H650-029 | NA - Access Road     | 200 Days  | None identified at    | See General              |
| K55-H050-029 | NA - Access Road     | 200 Days  | this time.            | Restoration Notes        |
| RSS-H650-030 | NA - Access Road     | 200 Days  |                       | See General              |
| K33-H030-030 | NA - Access Road     | 200 Days  | Install hard barriers | <b>Restoration Notes</b> |
| RSS-H650-031 | Mainline             | 25 Davis  | None identified at    | See General              |
| K33-H050-051 | wamme                | 25 Days   | this time.            | <b>Restoration Notes</b> |
| RSS-H650-032 | Mainline             | 15 Dev.   | None identified at    | See General              |
| K33-H050-052 | wamme                | 15 Days   | this time.            | <b>Restoration Notes</b> |
| RSS-H650-033 | NA - Yard            | 400 Davis |                       | See General              |
| K33-H050-055 | NA - Taru            | 400 Days  | Install hard barriers | Restoration Notes        |
| RSS-H650-034 | Mainline             | 25 Davis  | None identified at    | See General              |
| K55-H050-034 | wainine              | 35 Days   | this time.            | Restoration Notes        |
| RSS-H650-035 | Mainline             | 15 Davis  | None identified at    | See General              |
| K35-H050-035 | Mainine              | 15 Days   | this time.            | <b>Restoration Notes</b> |
| RSS-H650-036 | Mainline             | 15 Days   | None identified at    | See General              |
| K33-H030-030 | Wainine              | 15 Days   | this time.            | <b>Restoration Notes</b> |
| RSS-H650-037 | NA - Access Road     | 200 Days  | None identified at    | See General              |
| K33-H030-037 | NA - Access Road     | 200 Days  | this time.            | <b>Restoration Notes</b> |
| RSS-H650-038 | NA - Access Road     | 200 Davis | None identified at    | See General              |
| K33-0000-038 | INA - ACCESS ROad    | 200 Days  | this time.            | <b>Restoration Notes</b> |
| RSS-H650-039 | Mainline / Road Bore | 25 Davis  | None identified at    | See General              |
| K33-000-039  | Mainine / Koad Bore  | 25 Days   | this time.            | <b>Restoration Notes</b> |
| RSS-H650-040 | NA - Access Road     | 200 Days  | None identified at    | See General              |
| K33-0000-040 | INA - ACCESS NOBO    | 200 Days  | this time.            | <b>Restoration Notes</b> |