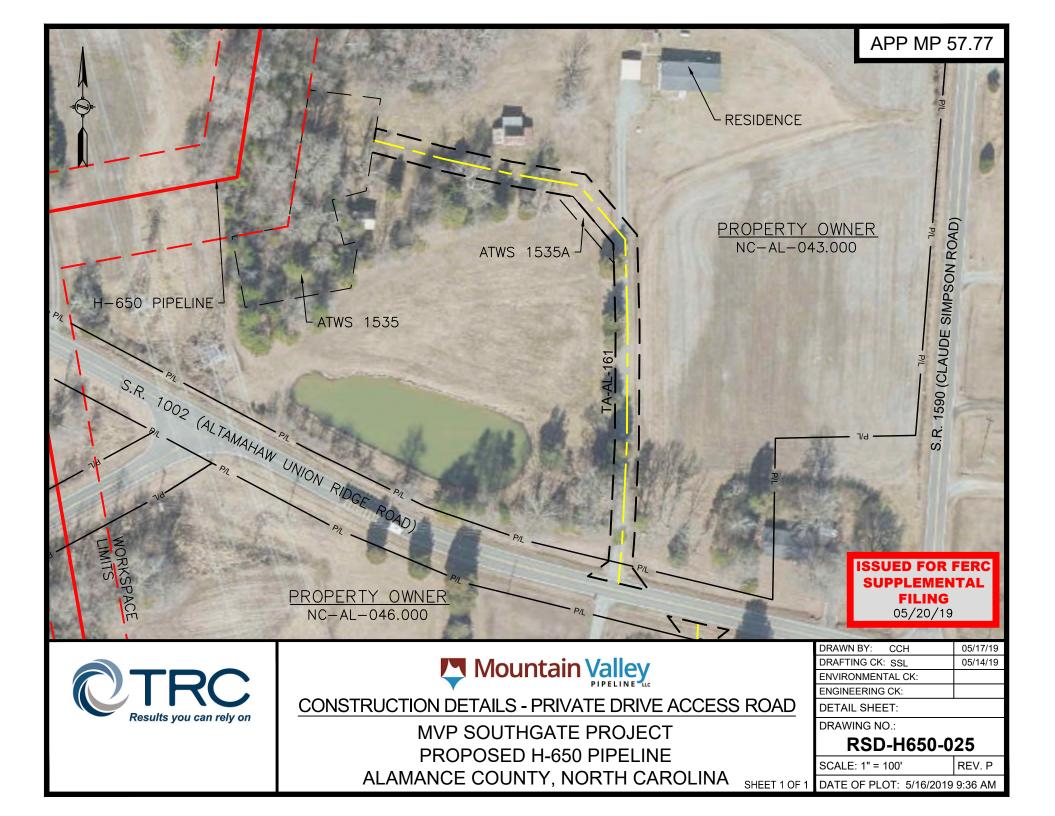

PROPOSED H-650 PIPELINE ENGINEERING SERVICES DESIGN; JOB NUMBERS 300423 RESIDENTIAL ACCESS ROAD DRAWINGS

| DRAWING NO   | DRAWING TITLE                                                                                   | REV |
|--------------|-------------------------------------------------------------------------------------------------|-----|
| RSD-COV      | MOUNTAIN VALLEY PIPELINE PROJECT PROPOSED H850 PIPELINE RESIDENTIAL ACCESS ROAD DRAWINGS        | p   |
| RSD-NOTES    | MOUNTAIN VALLEY PIPELINE PROJECT PROPOSED HISSI PIPELINE RESIDENTIAL ACCESS ROAD NOTES          | p   |
| RSD-H650-001 | MOUNTA N VALLEY P PELINE PROJECT PROPOSED H850 PIPELINE PITTSYLVANIA COUNTY VIRGINIA            | p   |
| RSD-H650-002 | MOUNTA'N VALLEY P PELINE PROJECT PROPOSED H550 PIPELINE PITTSYLVANIA COUNTY VIRGINIA            | p   |
| RSD-H650-003 | MOUNTAIN VALLEY PIPELINE PROJECT PROPOSED H550 PIPELINE PITTSYLVANIA COUNTY VIRGINIA            | p   |
| RSD-H650-004 | MOUNTA N VALLEY P PELINE PROJECT PROPOSED H650 PIPELINE PITTSYLVANIA COUNTY VIRGINIA            | p   |
| RSD-H650-005 | MOUNTA N VALLEY P PELINE PROJECT PROPOSED H650 PIPELINE PITTSYLVANIA COUNTY VIRGINIA            | p   |
| RSD-H650-006 | MOUNTA N VALLEY P PELINE PROJECT PROPOSED H650 PIPELINE PITTSYLVANIA COUNTY VIRGINIA            | P   |
| RSD-H650-007 | MOUNTA N VALLEY P PELINE PROJECT PROPOSED H650 PIPELINE PITTSYLVANIA COUNTY VIRGINIA            | P   |
| RSD-H650-008 | MOUNTA N VALLEY P PELINE PROJECT PROPOSED H650 PIPELINE PITTSYLVANIA COUNTY VIRGINIA            | Р   |
| RSD-H650-009 | MOUNTA N VALLEY P PELINE PROJECT PROPOSED H650 PIPELINE ROCKINGHAM COUNTY VIRGIN'A              | Р   |
| RSD-H650-010 | MOUNTA N VALLEY P PELINE PROJECT PROPOSED H650 PIPELINE ROCKINGHAM COUNTY VIRGIN'A              | Р   |
| RSD-H650-011 | MOUNTA N VALLEY P PELINE PROJECT PROPOSED H650 PIPELINE ROCKINGHAM COUNTY VIRGIN'A              | Р   |
| RSD-H650-012 | MOUNTA N VALLEY P PELINE PROJECT PROPOSED H650 PIPELINE ROCKINGHAM COUNTY VIRGIN'A              | Р   |
| RSD-H650-013 | MOUNTAIN VALLEY PIPELINE PROJECT PROPOSED H650 PIPELINE ROCKINGHAM COUNTY VIRGINIA              | P   |
| RSD-H650-014 | MOUNTAIN VALLEY PIPELINE PROJECT PROPOSED H650 PIPELINE ROCKINGHAM COUNTY VIRGINIA              | p   |
| RSD-H650-015 | MOUNTAIN VALLEY PIPELINE PROJECT PROPOSED H650 PIPELINE ROCKINGHAM COUNTY VIRGIN'A              | P   |
| RSD-H650-016 | MOUNTA N VALLEY P PELINE PROJECT PROPOSED H650 PIPELINE ROCKINGHAM COUNTY VIRGIN'A              | P   |
| RSD-H650-017 | MOUNTAIN VALLEY PIPELINE PROJECT PROPOSED H650 PIPELINE ROCKINGHAM COUNTY VIRGIN'A              | P   |
| RSD-H650-018 | MOUNTA N VALLEY P PELINE PROJECT PROPOSED H650 PIPELINE ROCKINGHAM COUNTY VIRGIN'A              | P   |
| RSD-H650-019 | MOUNTA N VALLEY P PELINE PROJECT PROPOSED H650 PIPELINE ROCKINGHAM COUNTY VIRGIN'A              | P   |
| RSD-H650-020 | MOUNTA N VALLEY P PELINE PROJECT PROPOSED H650 PIPELINE ROCKINGHAM COUNTY VIRGIN'A              | P   |
| RSD-H650-021 | MOUNTA N VALLEY P PELINE PROJECT PROPOSED H650 PIPELINE ROCKINGHAM COUNTY VIRGIN'A              | P   |
| RSD-H650-022 | MOUNTAIN VALLEY PIPELINE PROJECT PROPOSED H550 PIPELINE ROCKINGHAM & GUILFORD COUNTIES VIRGINIA | p   |
| RSD-H650-023 | MOUNTAIN VALLEY PIPELINE PROJECT PROPOSED H650 PIPELINE ALAMANCE COUNTY NORTH CAROLINA          | P   |
| RSD-H650-024 | MOUNTAIN VALLEY PIPELINE PROJECT PROPOSED H550 PIPELINE ALAMANCE COUNTY NORTH CAROLINA          | p   |
| RSD-H650-025 | MOUNTAIN VALLEY PIPELINE PROJECT PROPOSED H650 PIPELINE ALAMANCE COUNTY NORTH CAROLINA          | p   |
| RSD-H650-026 | MOUNTAIN VALLEY PIPELINE PROJECT PROPOSED H650 PIPELINE ALAMANCE COUNTY NORTH CAROLINA          | p   |
| RSD-H650-027 | MOUNTAIN VALLEY P PELINE PROJECT PROPOSED H650 PIPELINE ALAMANCE COUNTY NORTH CAROLINA          | p   |
| RSD-H650-028 | MOUNTAIN VALLEY PIPELINE PROJECT PROPOSED H650 PIPELINE ALAMANCE COUNTY NORTH CAROLINA          | p   |
| RSD-H650-029 | MOUNTAIN VALLEY PIPELINE PROJECT PROPOSED H550 PIPELINE ALAMANCE COUNTY NORTH CAROLINA          | p   |
| RSD-H650-030 | MOUNTAIN VALLEY PIPELINE PROJECT PROPOSED H650 PIPELINE ALAMANCE COUNTY NORTH CAROLINA          | P   |
| RSD-E650-031 | MOUNTAIN VALLEY P PELINE PROJECT PROPOSED H650 PIPELINE ALAMANCE COUNTY NORTH CAROLINA          | P   |