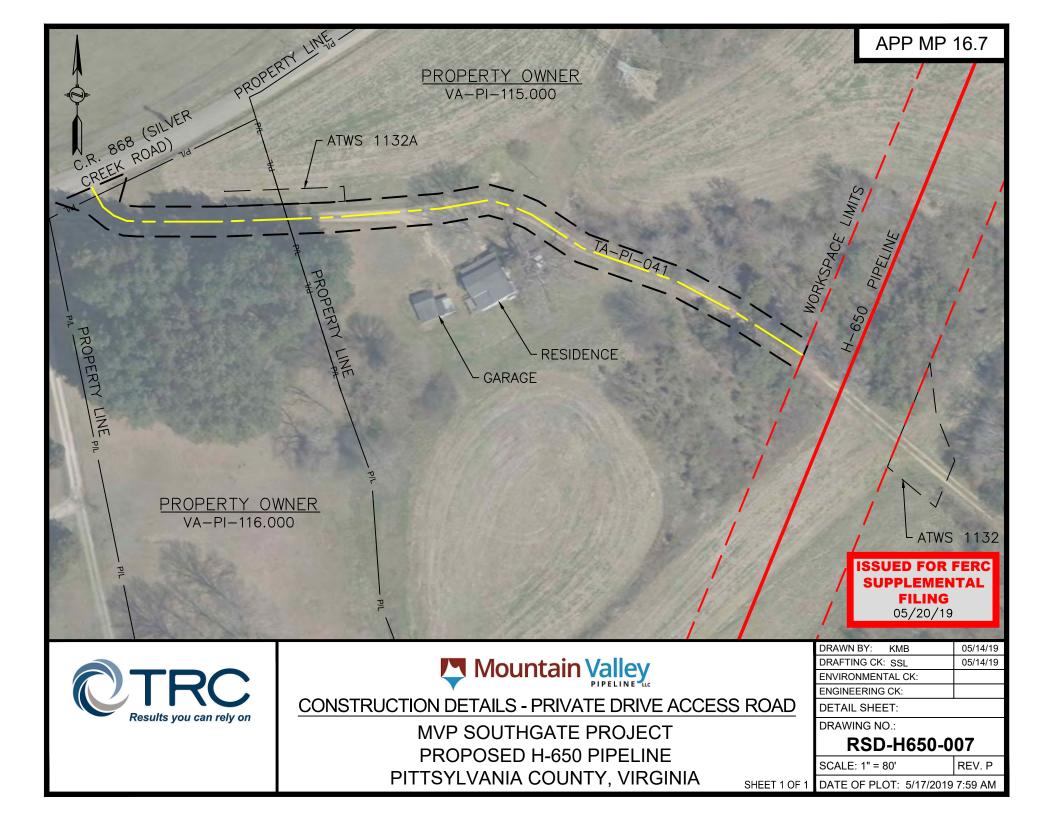

|               | #118 - REVISED Table 8-D |                                                 |                      |                                                                                    |                                                                  |                                                            |                                                       |                                                                                                                                             |  |  |  |
|---------------|--------------------------|-------------------------------------------------|----------------------|------------------------------------------------------------------------------------|------------------------------------------------------------------|------------------------------------------------------------|-------------------------------------------------------|---------------------------------------------------------------------------------------------------------------------------------------------|--|--|--|
|               |                          | S                                               | Structures wit       | hin 50 Feet of                                                                     | the Southgate P                                                  | roject                                                     |                                                       |                                                                                                                                             |  |  |  |
| State, County | Approximate<br>Milepost  | Building Type<br>(House, Shed,<br>Garage, etc.) | Occupied<br>(yes/no) | Direction<br>from<br>pipeline<br>centerline<br>(North,<br>East,<br>South,<br>West) | Distance<br>from Edge of<br>closest<br>workspace<br>limit (feet) | Distance<br>From<br>Centerline<br>of<br>easement<br>(feet) | Residential<br>Construction<br>Plan Number <u>a</u> / | Mountain Valley<br>Proposed Action <u>a</u> /                                                                                               |  |  |  |
| Pittsylvania  | 23                       | Shed                                            | No                   | East                                                                               | 23                                                               | 1757                                                       | N/A                                                   | Protect                                                                                                                                     |  |  |  |
| Pittsylvania  | 14.9                     | House                                           | Yes                  | East                                                                               | 46                                                               | 152                                                        | N/A                                                   | Protect                                                                                                                                     |  |  |  |
| Pittsylvania  | 15.9                     | Garage                                          | No                   | East                                                                               | 5                                                                | 55                                                         | N/A                                                   | Protect                                                                                                                                     |  |  |  |
| Pittsylvania  | 16.0                     | Shed                                            | No                   | East                                                                               | 0                                                                | 164                                                        | N/A                                                   | Protect                                                                                                                                     |  |  |  |
| Pittsylvania  | 16.3                     | Mobile home -<br>single wide                    | Yes                  | East                                                                               | 28                                                               | 86                                                         | N/A                                                   | Protect                                                                                                                                     |  |  |  |
| Pittsylvania  | 16.7                     | 1-Story House                                   | Yes                  | West                                                                               | 28                                                               | 282                                                        | RSS-H650-029                                          | Use existing driveway<br>(TA-PI-041) to pass by<br>residences. Post both<br>enter and exit<br>caution/slow signage to<br>alert contractors. |  |  |  |
| Pittsylvania  | 17.2                     | Barn                                            | No                   | East                                                                               | 0                                                                | 1,718                                                      | N/A                                                   | Protect                                                                                                                                     |  |  |  |
| Pittsylvania  | 17.2                     | House                                           | Yes                  | East                                                                               | 31                                                               | 1,857                                                      | N/A                                                   | Stay within access road<br>TA-PI-043 limits.                                                                                                |  |  |  |
| Pittsylvania  | 17.5                     | Shed                                            | No                   | West                                                                               | 29                                                               | 413                                                        | N/A                                                   | Protect                                                                                                                                     |  |  |  |
| Pittsylvania  | 18.4                     | Tobacco Shed                                    | No                   | West                                                                               | 5                                                                | 29                                                         | N/A                                                   | Protect                                                                                                                                     |  |  |  |
| Pittsylvania  | 18.4                     | Tobacco Shed                                    | No                   | West                                                                               | 10                                                               | 34                                                         | N/A                                                   | Protect                                                                                                                                     |  |  |  |
| Pittsylvania  | 19.1                     | Garage                                          | No                   | East                                                                               | 46                                                               | 108                                                        | N/A                                                   | Protect                                                                                                                                     |  |  |  |
| Pittsylvania  | 19.6                     | Shed                                            | No                   | West                                                                               | 34                                                               | 93                                                         | N/A                                                   | Protect                                                                                                                                     |  |  |  |
| Pittsylvania  | 19.9                     | Business -<br>auto sales                        | No                   | West                                                                               | 35                                                               | 288                                                        | N/A                                                   | Protect                                                                                                                                     |  |  |  |
| Pittsylvania  | 20.2                     | Garage                                          | No                   | East                                                                               | 18                                                               | 35                                                         | N/A                                                   | Protect                                                                                                                                     |  |  |  |