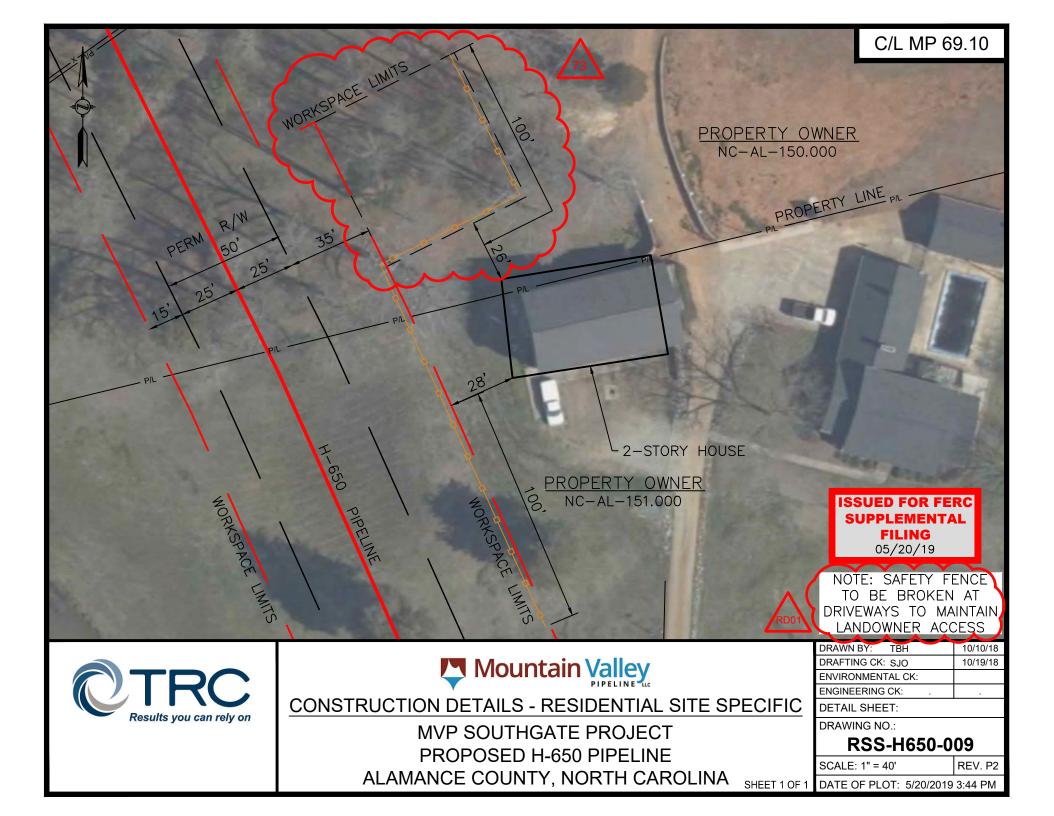

|
|----------------------------------|------------------------------------|-------------------------------------------------------------------------------------------------------|------------|----------------------------------------------------|
| APP'D<br>SCALE N.T.S.<br>JOB NO. | DATE<br>SHEET 1 OF 2               | MOUNTAIN VALLEY PIPELINE<br>SOUTHGATE PROJECT<br>PROPOSED H-650 PIPELINE<br>RESIDENTIAL DRAWING NOTES |            | ISSUED FOR FERC<br>SUPPLEMENTAL FILING<br>05/20/19 |
| PROJECT ID:                      |                                    | drawing no.<br>RES—NOTES SITE SPECIFIC                                                                | rev.<br>P1 |                                                    |





























































PROPOSED H-650 PIPELINE ENGINEERING SERVICES DESIGN; JOB NUMBERS 300423 RESIDENTIAL ACCESS ROAD DRAWINGS

| DRAWING NO   | DRAWING TITLE                                                                                   | REV |
|--------------|-------------------------------------------------------------------------------------------------|-----|
| RSD-COV      | MOUNTAIN VALLEY PIPELINE PROJECT PROPOSED H850 PIPELINE RESIDENTIAL ACCESS ROAD DRAWINGS        | p   |
| RSD-NOTES    | MOUNTAIN VALLEY PIPELINE PROJECT PROPOSED HISSI PIPELINE RESIDENTIAL ACCESS ROAD NOTES          | p   |
| RSD-H650-001 | MOUNTA N VALLEY P PELINE PROJECT PROPOSED H850 PIPELINE PITTSYLVANIA COUNTY VIRGINIA            | p   |
| RSD-H650-002 | MOUNTA'N VALLEY P PELINE P