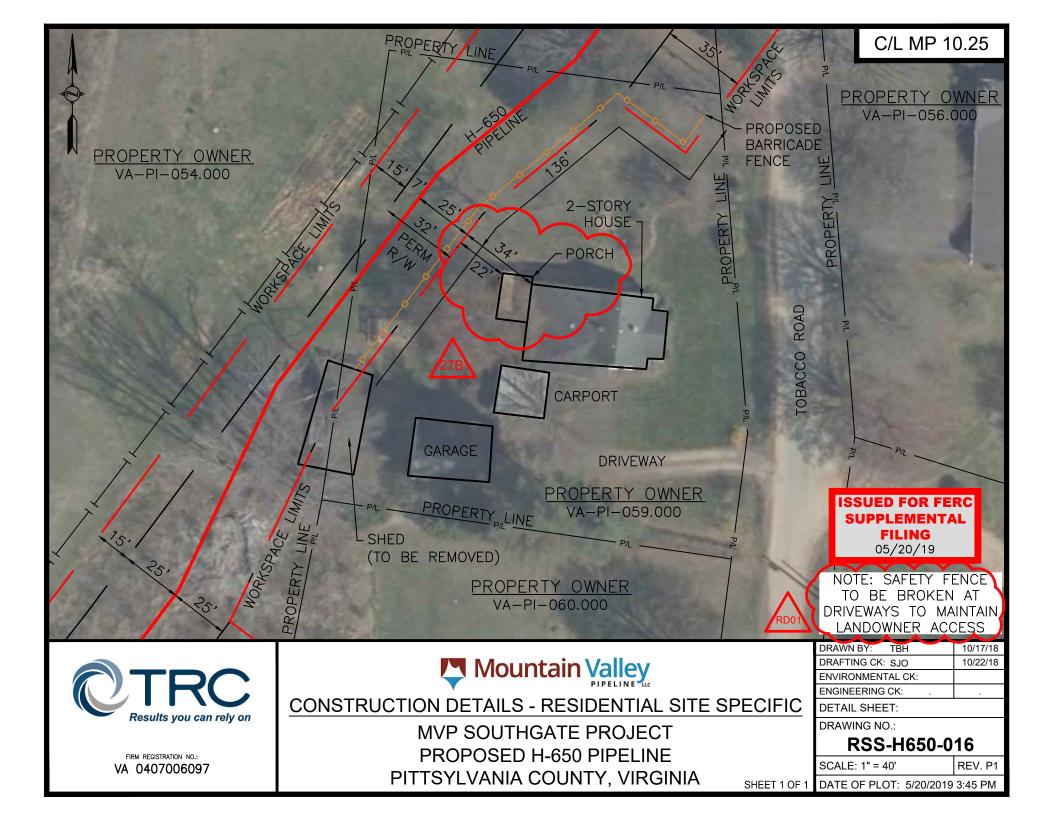

|               | #118 - REVISED Table 8-D |                                                 |                      |                                                                                    |                                                                  |                                                            |                                                       |                                               |  |  |  |
|---------------|--------------------------|-------------------------------------------------|----------------------|------------------------------------------------------------------------------------|------------------------------------------------------------------|------------------------------------------------------------|-------------------------------------------------------|-----------------------------------------------|--|--|--|
|               | Γ                        | S                                               | Structures wit       |                                                                                    | the Southgate P                                                  | roject                                                     |                                                       |                                               |  |  |  |
| State, County | Approximate<br>Milepost  | Building Type<br>(House, Shed,<br>Garage, etc.) | Occupied<br>(yes/no) | Direction<br>from<br>pipeline<br>centerline<br>(North,<br>East,<br>South,<br>West) | Distance<br>from Edge of<br>closest<br>workspace<br>limit (feet) | Distance<br>From<br>Centerline<br>of<br>easement<br>(feet) | Residential<br>Construction<br>Plan Number <u>a</u> / | Mountain Valley<br>Proposed Action <u>a</u> / |  |  |  |
| Pittsylvania  | 6.5                      | Office                                          | Yes                  | West                                                                               | 30                                                               | 1,283                                                      | N/A                                                   | Protect                                       |  |  |  |
| Pittsylvania  | 9.0                      | Barn                                            | No                   | West                                                                               | 10                                                               | 1,445                                                      | N/A                                                   | Protect                                       |  |  |  |
| Pittsylvania  | 9.0                      | Barn                                            | No                   | West                                                                               | 13                                                               | 1,482                                                      | N/A                                                   | Protect                                       |  |  |  |
| Pittsylvania  | 9.0                      | Tobacco Shed                                    | No                   | West                                                                               | 5                                                                | 1,642                                                      | N/A                                                   | Protect                                       |  |  |  |
| Pittsylvania  | 10.3                     | 2-Story House                                   | Yes                  | East                                                                               | 34                                                               | 59                                                         | RSS-H650-016                                          | Protect – Proposed barricade fence.           |  |  |  |
| Pittsylvania  | 10.3                     | Porch                                           | Yes                  | East                                                                               | 22                                                               | 46                                                         | RSS-H650-016                                          | Protect – Proposed<br>barricade fence.        |  |  |  |
| Pittsylvania  | 10.3                     | Garage                                          | No                   | East                                                                               | 29                                                               | 54                                                         | RSS-H650-016                                          | Protect                                       |  |  |  |
| Pittsylvania  | 10.3                     | Shed                                            | No                   | East                                                                               | 0                                                                | 10                                                         | RSS-H650-016                                          | To be removed                                 |  |  |  |
| Pittsylvania  | 10.6                     | Shed                                            | No                   | East                                                                               | 49                                                               | 110                                                        | N/A                                                   | Protect                                       |  |  |  |
| Pittsylvania  | 10.7                     | House - 2<br>story                              | Yes                  | East                                                                               | 28                                                               | 88                                                         | N/A                                                   | Protect                                       |  |  |  |
| Pittsylvania  | 10.8                     | Mailbox stone<br>column                         | No                   | West                                                                               | 0                                                                | 14                                                         | N/A                                                   | Remove                                        |  |  |  |
| Pittsylvania  | 10.8                     | Stone entry<br>wall                             | No                   | West                                                                               | 0                                                                | 0                                                          | N/A                                                   | Remove                                        |  |  |  |
| Pittsylvania  | 10.8                     | Stone entry<br>wall                             | No                   | East                                                                               | 0                                                                | 14                                                         | N/A                                                   | Remove                                        |  |  |  |
| Pittsylvania  | 13.1                     | Shed                                            | No                   | East                                                                               | 11                                                               | 205                                                        | N/A                                                   | Protect                                       |  |  |  |
| Pittsylvania  | 13.4                     | House - 1<br>story                              | Yes                  | West                                                                               | 51                                                               | 91                                                         | N/A                                                   | Protect                                       |  |  |  |
| Pittsylvania  | 13.7                     | Old Cabin                                       | No                   | West                                                                               | 0                                                                | 40                                                         | N/A                                                   | Remove                                        |  |  |  |