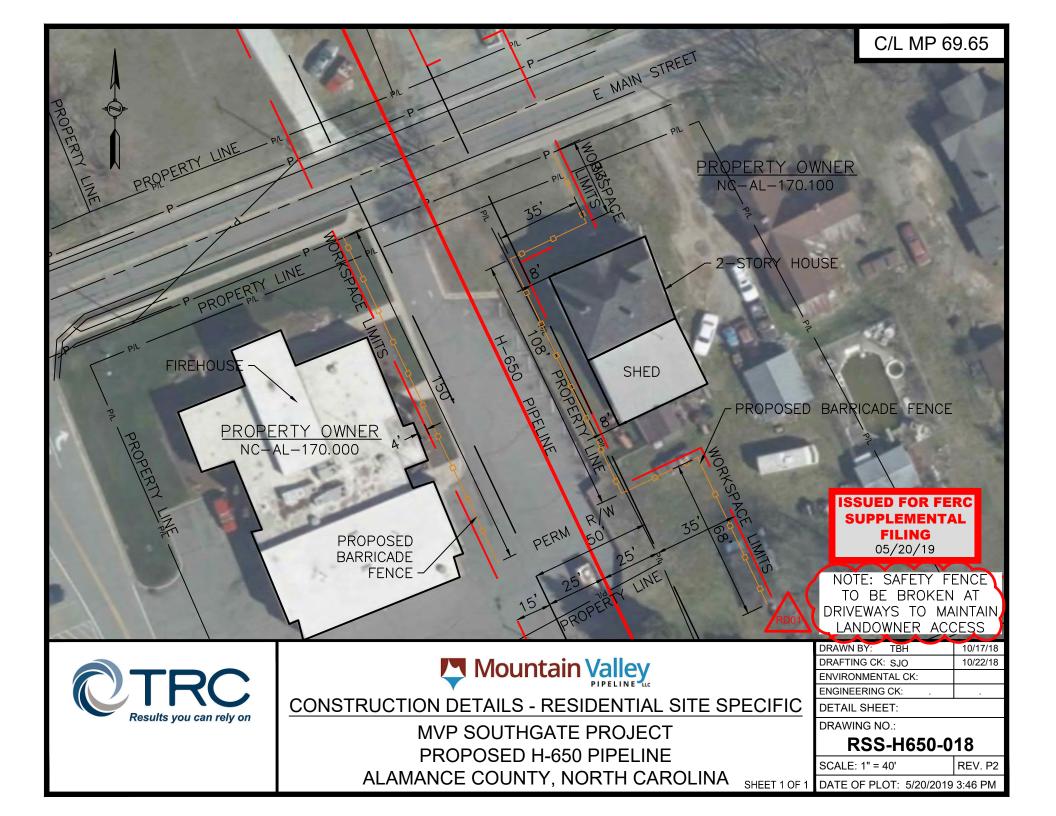

#### **GENERAL NOTES:**

SAFETY FENCE, IN CONJUNCTION WITH ANY PROPOSED EROSION AND SEDIMENTATION CONTROL DEVICES, WILL BE INSTALLED AT THE EDGE OF THE LIMIT OF DISTURBANCE (LOD) FOR A DISTANCE OF 100 FEET ON EITHER SIDE OF THE RESIDENCE OR COMMERCIAL ESTABLISHMENT. FENCING WILL BE MAINTAINED THROUGHOUT ACTIVE CONSTRUCTION IN THE AREA. WHERE NECESSARY, HARD BARRIERS SUCH AS JERSEY BARRIERS WILL BE INSTALLED TO PROVIDE A SOLID, PROTECTIVE BARRIER.

STRUCTURES WITHIN LOD WILL BE REMOVED, RELOCATED, OR PROTECTED PER LAND OWNER AGREEMENT.

PROPERTY LINES DEPICTED ON THIS PLAN ARE BASED ON GIS TAX MAP DATA AND/OR FIELD LOCATED PROPERTY EVIDENCE. THEY SHOULD NOT BE RELIED ON AS AN ACCURATE DEPICTION OF THE ACTUAL PROPERTY LINE LOCATIONS. THEY MAY NOT REPRESENT THE RESULTS OF A BOUNDARY SURVEY.

AREAS OF PERMANENT EASEMENT WILL BE PERMANENTLY MAINTAINED PER USDOT PHMSA REQUIREMENTS. TEMPORARY WORKSPACES WOULD BE ALLOWED TO REVERT BACK TO PRE-EXISTING USES. OTHER MINOR ITEMS WILL BE ADDRESSED THROUGH LANDOWNER STIPULATIONS SPECIFIC TO THE PROPERTY.