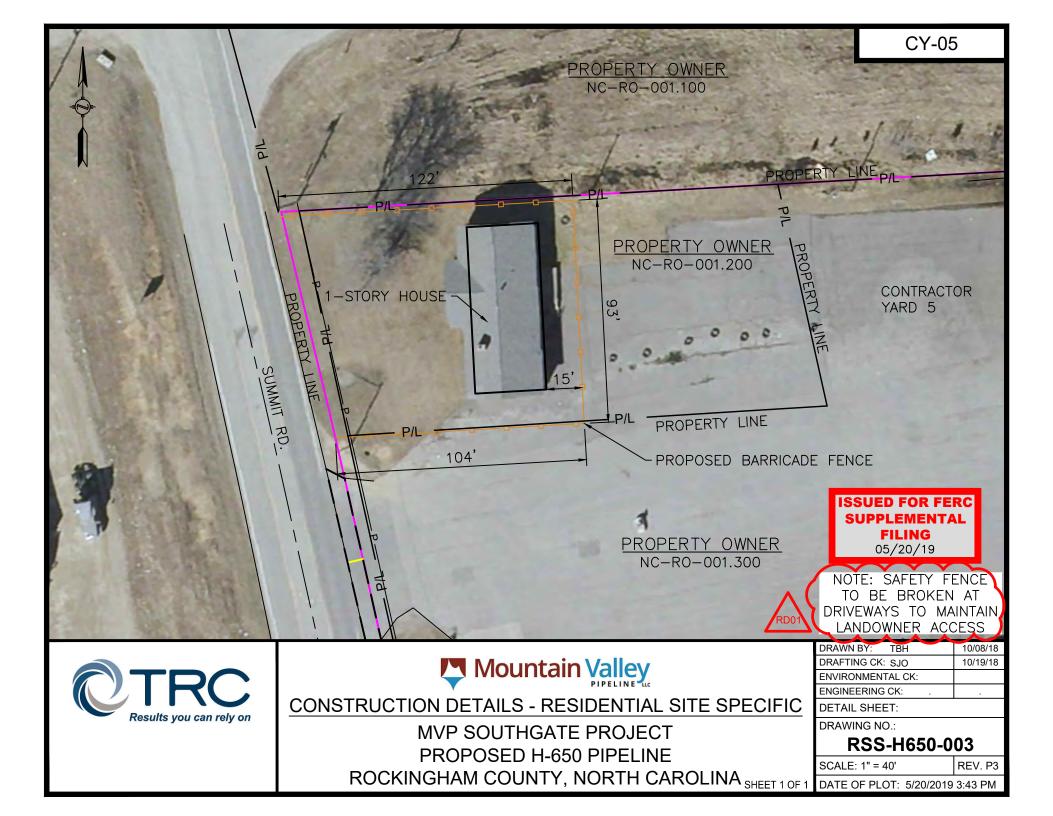

#### **GENERAL NOTES:**

SAFETY FENCE, IN CONJUNCTION WITH ANY PROPOSED EROSION AND SEDIMENTATION CONTROL DEVICES, WILL BE INSTALLED AT THE EDGE OF THE LIMIT OF DISTURBANCE (LOD) FOR A DISTANCE OF 100 FEET ON EITHER SIDE OF THE RESIDENCE OR COMMERCIAL ESTABLISHMENT. FENCING WILL BE MAINTAINED THROUGHOUT ACTIVE CONSTRUCTION IN THE AREA. WHERE NECESSARY, HARD BARRIERS SUCH AS JERSEY BARRIERS WILL BE INSTALLED TO PROVIDE A SOLID, PROTECTIVE BARRIER.

STRUCTURES WITHIN LOD WILL BE REMOVED, RELOCATED, OR PROTECTED PER LAND OWNER AGREEMENT.

PROPERTY LINES DEPICTED ON THIS PLAN ARE BASED ON GIS TAX MAP DATA AND/OR FIELD LOCATED PROPERTY EVIDENCE. THEY SHOULD NOT BE RELIED ON AS AN ACCURATE DEPICTION OF THE ACTUAL PROPERTY LINE LOCATIONS. THEY MAY NOT REPRESENT THE RESULTS OF A BOUNDARY SURVEY.

AREAS OF PERMANENT EASEMENT WILL BE PERMANENTLY MAINTAINED PER USDOT PHMSA REQUIREMENTS. TEMPORARY WORKSPACES WOULD BE ALLOWED TO REVERT BACK TO PRE-EXISTING USES. OTHER MINOR ITEMS WILL BE ADDRESSED THROUGH LANDOWNER STIPULATIONS SPECIFIC TO THE PROPERTY.