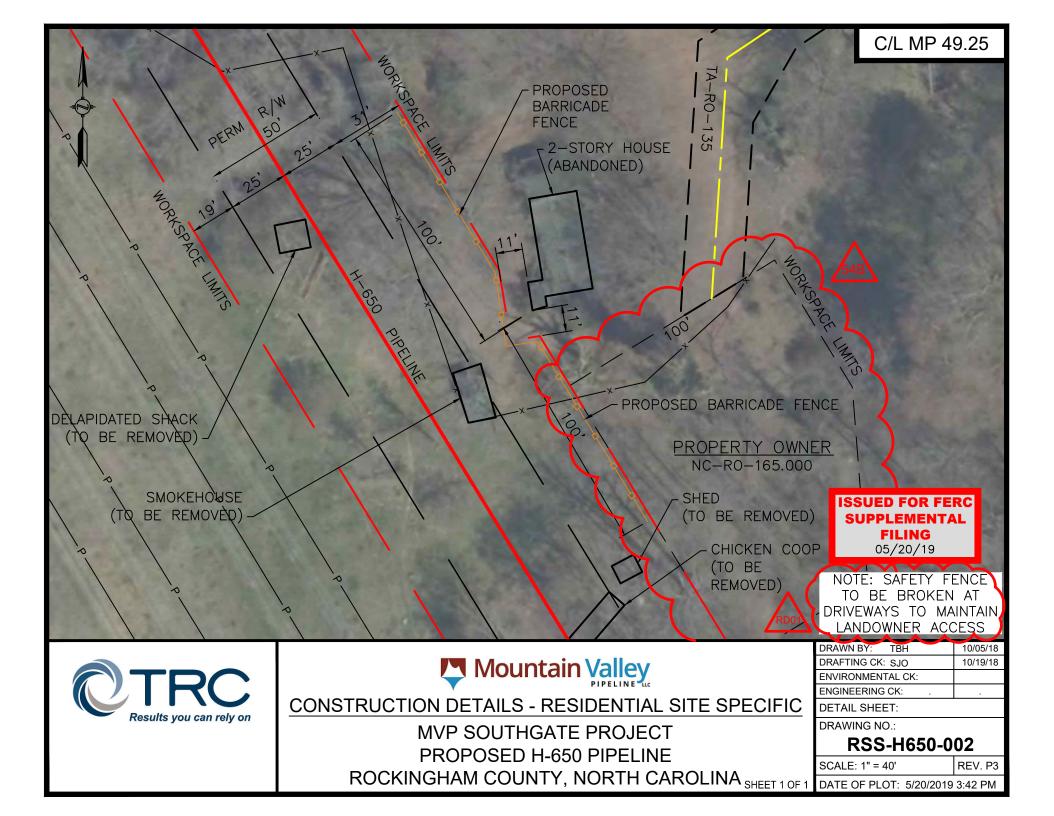

#### **GENERAL NOTES:**

SAFETY FENCE, IN CONJUNCTION WITH ANY PROPOSED EROSION AND SEDIMENTATION CONTROL DEVICES, WILL BE INSTALLED AT THE EDGE OF THE LIMIT OF DISTURBANCE (LOD) FOR A DISTANCE OF 100 FEET ON EITHER SIDE OF THE RESIDENCE OR COMMERCIAL ESTABLISHMENT. FENCING WILL BE MAINTAINED THROUGHOUT ACTIVE CONSTRUCTION IN THE AREA. WHERE NECESSARY, HARD BARRIERS SUCH AS JERSEY BARRIERS WILL BE INSTALLED TO PROVIDE A SOLID, PROTECTIVE BARRIER.

STRUCTURES WITHIN LOD WILL BE REMOVED, RELOCATED, OR PROTECTED PER LAND OWNER AGREEMENT.

PROPERTY LINES DEPICTED ON THIS PLAN ARE BASED ON GIS TAX MAP DATA AND/OR FIELD LOCATED PROPERTY EVIDENCE. THEY SHOULD NOT BE RELIED ON AS AN ACCURATE DEPICTION OF THE ACTUAL PROPERTY LINE LOCATIONS. THEY MAY NOT REPRESENT THE RESULTS OF A BOUNDARY SURVEY.

AREAS OF PERMANENT EASEMENT WILL BE PERMANENTLY MAINTAINED PER USDOT PHMSA REQUIREMENTS. TEMPORARY WORKSPACES WOULD BE ALLOWED TO REVERT BACK TO PRE-EXISTING USES. OTHER MINOR ITEMS WILL BE ADDRESSED THROUGH LANDOWNER STIPULATIONS SPECIFIC TO THE PROPERTY.