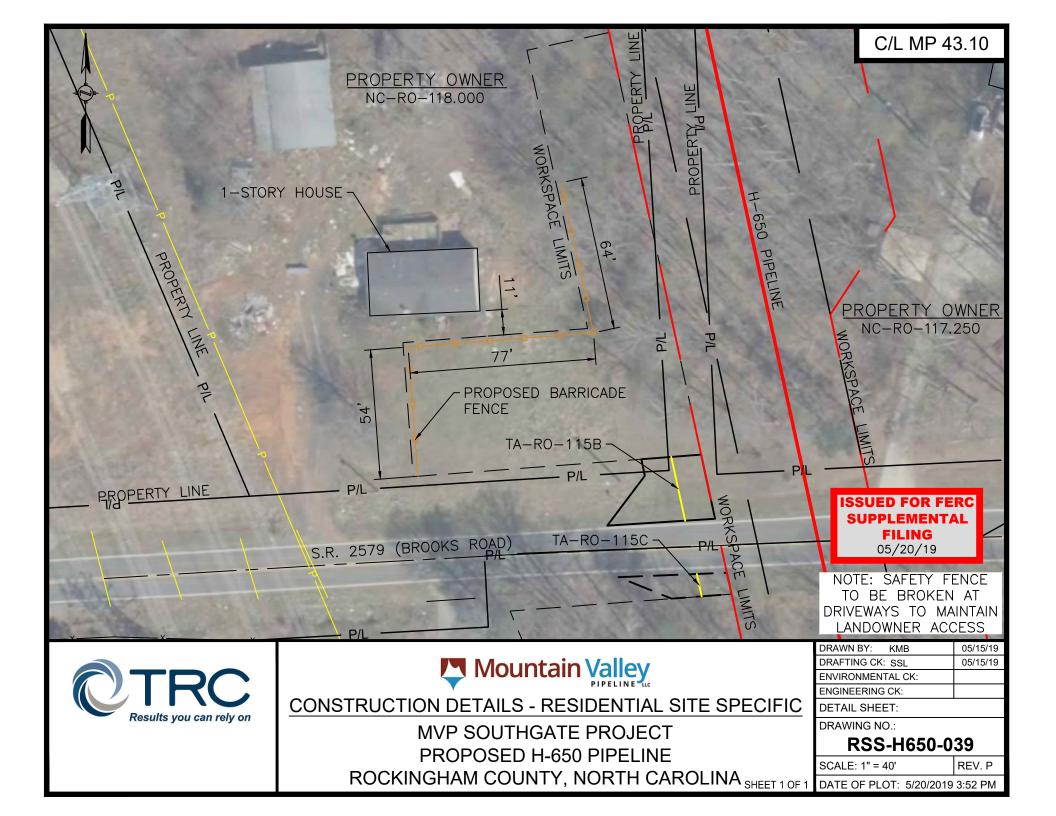

| RSS-H650-026 | NA - Access Road     | 200 Davis |                       | See General              |
|--------------|----------------------|-----------|-----------------------|--------------------------|
| K33-H050-020 | NA - ACCESS ROAU     | 200 Days  | Install hard barriers | Restoration Notes        |
| RSS-H650-027 | NA - Access Road     | 200 Davis | None identified at    | See General              |
| K55-H050-027 | NA - Access Road     | 200 Days  | this time.            | Restoration Notes        |
| RSS-H650-028 | NA - Access Road     | 200 Davia | None identified at    | See General              |
| K55-H050-028 | NA - Access Road     | 200 Days  | this time.            | Restoration Notes        |
| RSS-H650-029 | NA - Access Road     | 200 Days  | None identified at    | See General              |
| K55-H050-029 | NA - Access Road     | 200 Days  | this time.            | Restoration Notes        |
| RSS-H650-030 | NA - Access Road     | 200 Days  |                       | See General              |
| K33-H030-030 | NA - Access Road     | 200 Days  | Install hard barriers | <b>Restoration Notes</b> |
| RSS-H650-031 | Mainline             | 25 Davis  | None identified at    | See General              |
| K33-H050-051 | wamme                | 25 Days   | this time.            | <b>Restoration Notes</b> |
| RSS-H650-032 | Mainline             | 15 Dev.   | None identified at    | See General              |
| K33-H050-052 | wamme                | 15 Days   | this time.            | <b>Restoration Notes</b> |
| RSS-H650-033 | NA - Yard            | 400 Davis |                       | See General              |
| K33-H050-055 | NA - Taru            | 400 Days  | Install hard barriers | Restoration Notes        |
| RSS-H650-034 | Mainline             | 25 Davis  | None identified at    | See General              |
| K55-H050-034 | wainine              | 35 Days   | this time.            | Restoration Notes        |
| RSS-H650-035 | Mainline             | 15 Davis  | None identified at    | See General              |
| K35-H050-035 | Mainine              | 15 Days   | this time.            | <b>Restoration Notes</b> |
| RSS-H650-036 | Mainline             | 15 Days   | None identified at    | See General              |
| K33-H030-030 | Wainine              | 15 Days   | this time.            | <b>Restoration Notes</b> |
| RSS-H650-037 | NA - Access Road     | 200 Days  | None identified at    | See General              |
| K33-H030-037 | NA - Access Road     | 200 Days  | this time.            | <b>Restoration Notes</b> |
| RSS-H650-038 | NA - Access Road     | 200 Davis | None identified at    | See General              |
| K33-0000-038 | INA - ACCESS ROad    | 200 Days  | this time.            | <b>Restoration Notes</b> |
| RSS-H650-039 | Mainline / Road Bore | 25 Davis  | None identified at    | See General              |
| K33-000-039  | Mainine / Koad Bore  | 25 Days   | this time.            | <b>Restoration Notes</b> |
| RSS-H650-040 | NA - Access Road     | 200 Days  | None identified at    | See General              |
| K33-0000-040 | INA - ACCESS NOBO    | 200 Days  | this time.            | <b>Restoration Notes</b> |