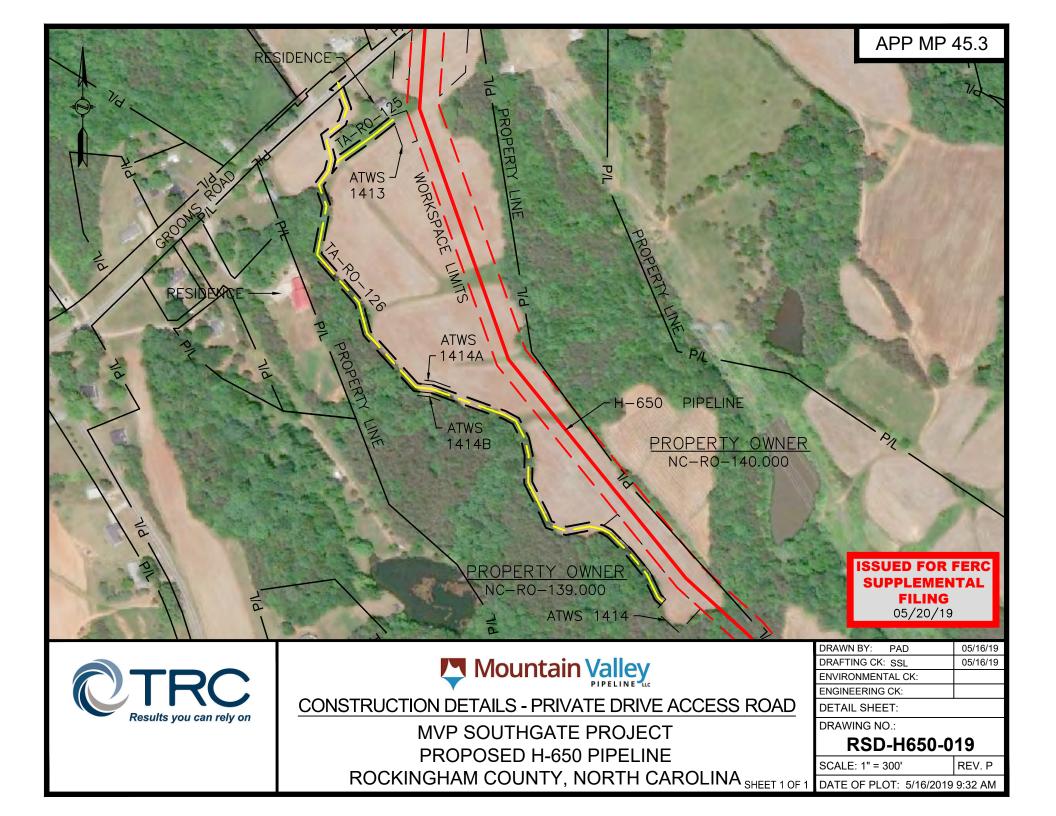

MAIL, LANDOWNERHELP@FERC.GOV.

| DRAWN TRC<br>CHECKED SSL | DATE 05/17/2019<br>DATE 05/17/2019 | RESIDENTIAL ACCESS ROAD N                                   | IOTES     |  |  |
|--------------------------|------------------------------------|-------------------------------------------------------------|-----------|--|--|
| APP'D<br>SCALE N.T.S.    | DATE<br>SHEET 1 OF 1               | MOUNTAIN VALLEY PIPELINE<br>SOUTHGATE PROJECT               |           |  |  |
| JOB NO.                  |                                    | PROPOSED H-650 PIPELINE<br>RESIDENTIAL ACCESS ROAD DRAWINGS |           |  |  |
| PROJECT ID:              |                                    | drawing no.<br>RSD—NOTES                                    | rev.<br>P |  |  |



































































| #118 - REVISED Table 8-D |                         |                                                      |                                        |                                                                                                      |                                                                                     |                                                                      |                                                       |                                                                                                                                                                                                                     |  |  |
|--------------------------|-------------------------|-------------------------------