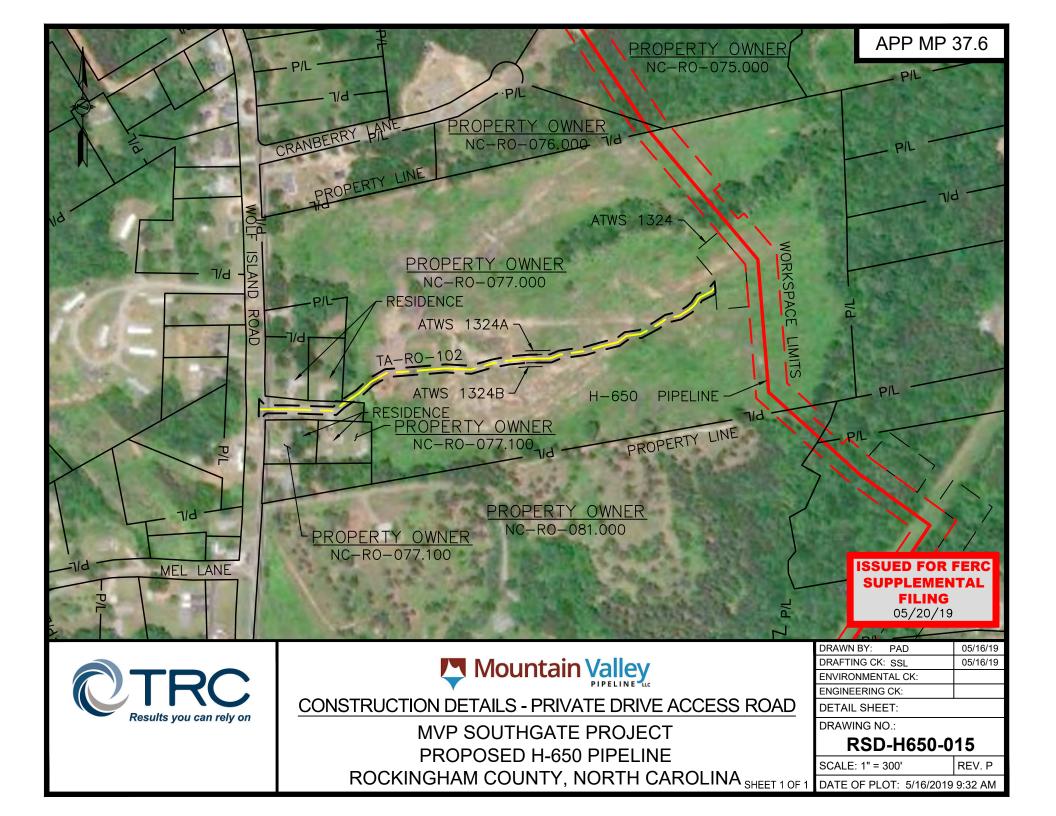

PROPOSED H-650 PIPELINE ENGINEERING SERVICES DESIGN; JOB NUMBERS 300423 RESIDENTIAL ACCESS ROAD DRAWINGS

| DRAWING NO   | DRAWING TITLE                                                                                   | REV |
|--------------|-------------------------------------------------------------------------------------------------|-----|
| RSD-COV      | MOUNTAIN VALLEY PIPELINE PROJECT PROPOSED H850 PIPELINE RESIDENTIAL ACCESS ROAD DRAWINGS        | p   |
| RSD-NOTES    | MOUNTAIN VALLEY PIPELINE PROJECT PROPOSED HISSI PIPELINE RESIDENTIAL ACCESS ROAD NOTES          | p   |
| RSD-H650-001 | MOUNTA N VALLEY P PELINE PROJECT PROPOSED H850 PIPELINE PITTSYLVANIA COUNTY VIRGINIA            | p   |
| RSD-H650-002 | MOUNTA'N VALLEY P PELINE PROJECT PROPOSED H550 PIPELINE PITTSYLVANIA COUNTY VIRGINIA            | p   |
| RSD-H650-003 | MOUNTAIN VALLEY PIPELINE PROJECT PROPOSED H550 PIPELINE PITTSYLVANIA COUNTY VIRGINIA            | p   |
| RSD-H650-004 | MOUNTA N VALLEY P PELINE PROJECT PROPOSED H650 PIPELINE PITTSYLVANIA COUNTY VIRGINIA            | p   |
| RSD-H650-005 | MOUNTA N VALLEY P PELINE PROJECT PROPOSED H650 PIPELINE PITTSYLVANIA COUNTY VIRGINIA            | p   |
| RSD-H650-006 | MOUNTA N VALLEY P PELINE PROJECT PROPOSED H650 PIPELINE PITTSYLVANIA COUNTY VIRGINIA            | P   |
| RSD-H650-007 | MOUNTA N VALLEY P PELINE PROJECT PROPOSED H650 PIPELINE PITTSYLVANIA COUNTY VIRGINIA            | P   |
| RSD-H650-008 | MOUNTA N VALLEY P PELINE PROJECT PROPOSED H650 PIPELINE PITTSYLVANIA COUNTY VIRGINIA            | Р   |
| RSD-H650-009 | MOUNTA N VALLEY P PELINE PROJECT PROPOSED H650 PIPELINE ROCKINGHAM COUNTY VIRGIN'A              | Р   |
| RSD-H650-010 | MOUNTA N VALLEY P PELINE PROJECT PROPOSED H650 PIPELINE ROCKINGHAM COUNTY VIRGIN'A              | Р   |
| RSD-H650-011 | MOUNTA N VALLEY P PELINE PROJECT PROPOSED H650 PIPELINE ROCKINGHAM COUNTY VIRGIN'A              | Р   |
| RSD-H650-012 | MOUNTA N VALLEY P PELINE PROJECT PROPOSED H650 PIPELINE ROCKINGHAM COUNTY VIRGIN'A              | Р   |
| RSD-H650-013 | MOUNTAIN VALLEY PIPELINE PROJECT PROPOSED H650 PIPELINE ROCKINGHAM COUNTY VIRGINIA              | P   |
| RSD-H650-014 | MOUNTAIN VALLEY PIPELINE PROJECT PROPOSED H650 PIPELINE ROCKINGHAM COUNTY VIRGINIA              | p   |
| RSD-H650-015 | MOUNTAIN VALLEY PIPELINE PROJECT PROPOSED H650 PIPELINE ROCKINGHAM COUNTY VIRGIN'A              | P   |
| RSD-H650-016 | MOUNTA N VALLEY P PELINE PROJECT PROPOSED H650 PIPELINE ROCKINGHAM COUNTY VIRGIN'A              | P   |
| RSD-H650-017 | MOUNTAIN VALLEY PIPELINE PROJECT PROPOSED H650 PIPELINE ROCKINGHAM COUNTY VIRGIN'A              | P   |
| RSD-H650-018 | MOUNTA N VALLEY P PELINE PROJECT PROPOSED H650 PIPELINE ROCKINGHAM COUNTY VIRGIN'A              | P   |
| RSD-H650-019 | MOUNTA N VALLEY P PELINE PROJECT PROPOSED H650 PIPELINE ROCKINGHAM COUNTY VIRGIN'A              | P   |
| RSD-H650-020 | MOUNTA N VALLEY P PELINE PROJECT PROPOSED H650 PIPELINE ROCKINGHAM COUNTY VIRGIN'A              | P   |
| RSD-H650-021 | MOUNTA N VALLEY P PELINE PROJECT PROPOSED H650 PIPELINE ROCKINGHAM COUNTY VIRGIN'A              | P   |
| RSD-H650-022 | MOUNTAIN VALLEY PIPELINE PROJECT PROPOSED H550 PIPELINE ROCKINGHAM & GUILFORD COUNTIES VIRGINIA | p   |
| RSD-H650-023 | MOUNTAIN VALLEY PIPELINE PROJECT PROPOSED H650 PIPELINE ALAMANCE COUNTY NORTH CAROLINA          | P   |
| RSD-H650-024 | MOUNTAIN VALLEY PIPELINE PROJECT PROPOSED H550 PIPELINE ALAMANCE COUNTY NORTH CAROLINA          | p   |
| RSD-H650-025 | MOUNTAIN VALLEY PIPELINE PROJECT PROPOSED H650 PIPELINE ALAMANCE COUNTY NORTH CAROLINA          | p   |
| RSD-H650-026 | MOUNTAIN VALLEY PIPELINE PROJECT PROPOSED H650 PIPELINE ALAMANCE COUNTY NORTH CAROLINA          | p   |
| RSD-H650-027 | MOUNTAIN VALLEY P PELINE PROJECT PROPOSED H650 PIPELINE ALAMANCE COUNTY NORTH CAROLINA          | p   |
| RSD-H650-028 | MOUNTAIN VALLEY PIPELINE PROJECT PROPOSED H650 PIPELINE ALAMANCE COUNTY NORTH CAROLINA          | p   |
| RSD-H650-029 | MOUNTAIN VALLEY PIPELINE PROJECT PROPOSED H550 PIPELINE ALAMANCE COUNTY NORTH CAROLINA          | p   |
| RSD-H650-030 | MOUNTAIN VALLEY PIPELINE PROJECT PROPOSED H650 PIPELINE ALAMANCE COUNTY NORTH CAROLINA          | P   |
| RSD-E650-031 | MOUNTAIN VALLEY P PELINE PROJECT PROPOSED H650 PIPELINE ALAMANCE COUNTY NORTH CAROLINA          | P   |