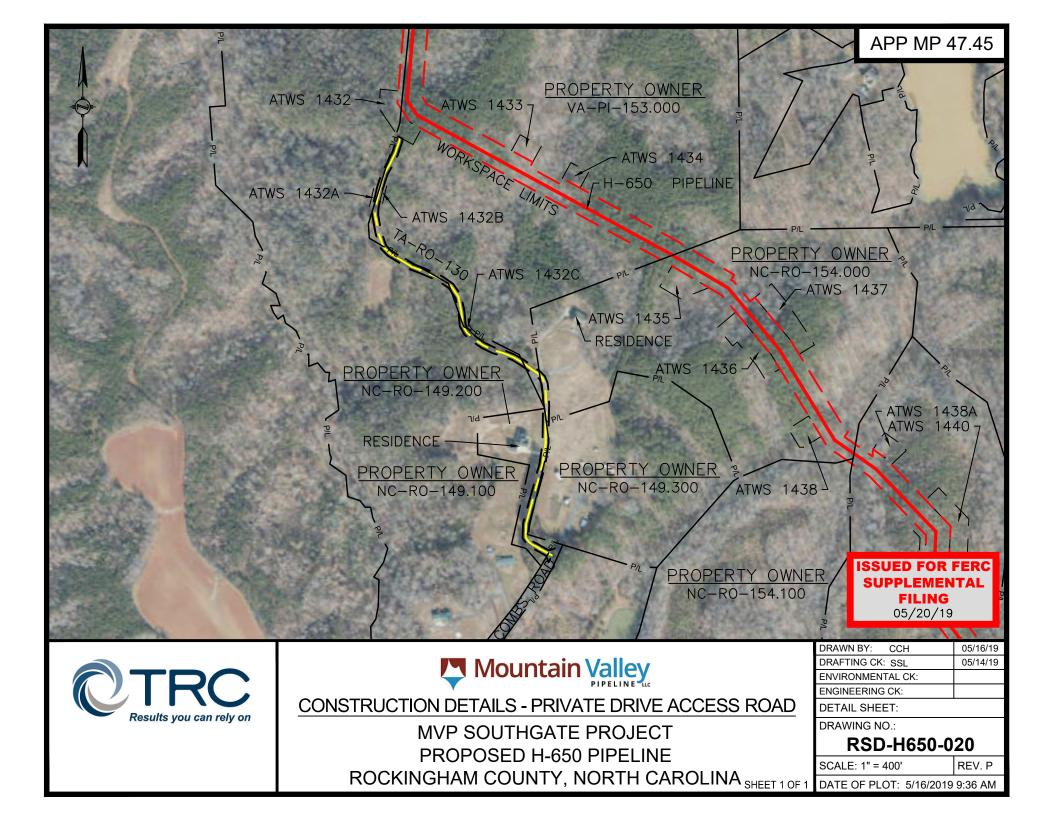

IL, LANDOWNERHELP@FERC.GOV.

| DRAWN TRC<br>CHECKED SSL | DATE 05/17/2019<br>DATE 05/17/2019 | RESIDENTIAL ACCESS ROAD N                                   | IOTES     |  |  |
|--------------------------|------------------------------------|-------------------------------------------------------------|-----------|--|--|
| APP'D<br>SCALE N.T.S.    | DATE<br>SHEET 1 OF 1               | MOUNTAIN VALLEY PIPELINE<br>SOUTHGATE PROJECT               |           |  |  |
| JOB NO.                  |                                    | PROPOSED H-650 PIPELINE<br>RESIDENTIAL ACCESS ROAD DRAWINGS |           |  |  |
| PROJECT ID:              |                                    | drawing no.<br>RSD—NOTES                                    | rev.<br>P |  |  |



































































| #118 - REVISED Table 8-D |                         |                                                      |                                        |                                                                                                      |                                                                                     |                                                                      |                                                       |                                                                                                                                                                                                                     |  |  |
|--------------------------|-------------------------|---------------------------------