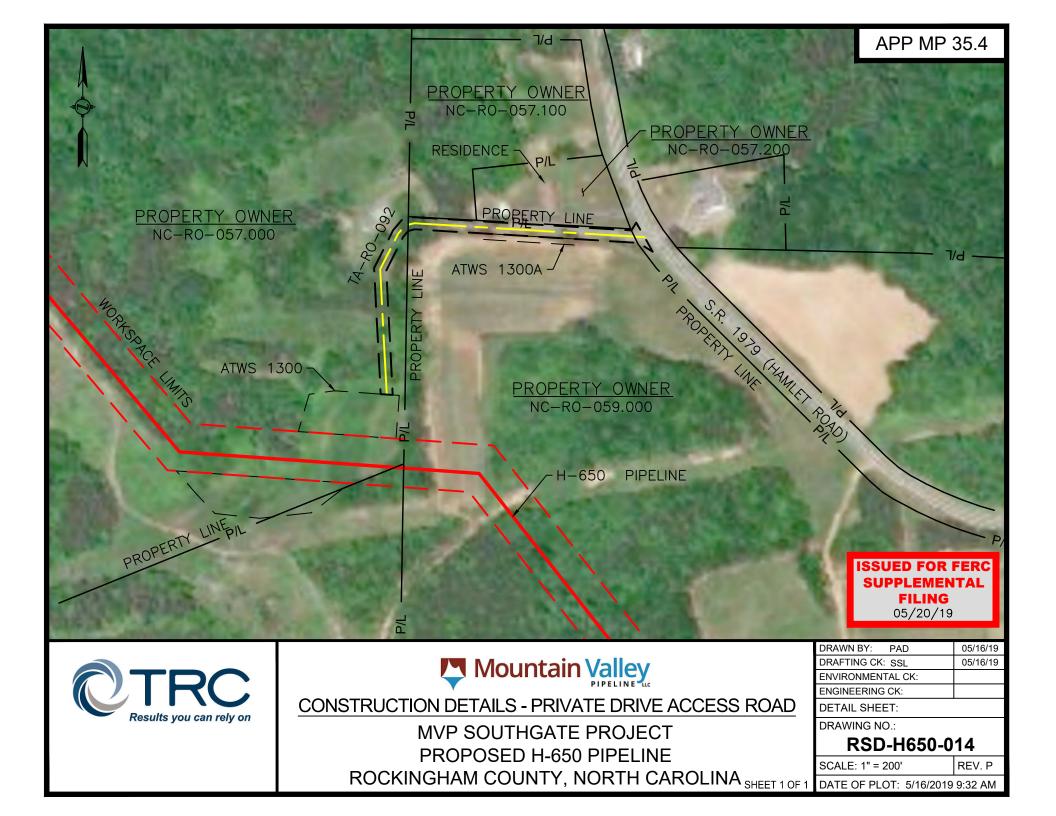

PROPOSED H-650 PIPELINE ENGINEERING SERVICES DESIGN; JOB NUMBERS 300423 RESIDENTIAL ACCESS ROAD DRAWINGS

| DRAWING NO   | DRAWING TITLE                                                                                   | REV |
|--------------|-------------------------------------------------------------------------------------------------|-----|
| RSD-COV      | MOUNTAIN VALLEY PIPELINE PROJECT PROPOSED H850 PIPELINE RESIDENTIAL ACCESS ROAD DRAWINGS        | p   |
| RSD-NOTES    | MOUNTAIN VALLEY PIPELINE PROJECT PROPOSED HISSI PIPELINE RESIDENTIAL ACCESS ROAD NOTES          | p   |
| RSD-H650-001 | MOUNTA N VALLEY P PELINE PROJECT PROPOSED H850 PIPELINE PITTSYLVANIA COUNTY VIRGINIA            | p   |
| RSD-H650-002 | MOUNTA'N VALLEY P PELINE PROJECT PROPOSED H550 PIPELINE PITTSYLVANIA COUNTY VIRGINIA            | p   |
| RSD-H650-003 | MOUNTAIN VALLEY PIPELINE PROJECT PROPOSED H550 PIPELINE PITTSYLVANIA COUNTY VIRGINIA            | p   |
| RSD-H650-004 | MOUNTA N VALLEY P PELINE PROJECT PROPOSED H650 PIPELINE PITTSYLVANIA COUNTY VIRGINIA            | p   |
| RSD-H650-005 | MOUNTA N VALLEY P PELINE PROJECT PROPOSED H650 PIPELINE PITTSYLVANIA COUNTY VIRGINIA            | p   |
| RSD-H650-006 | MOUNTA N VALLEY P PELINE PROJECT PROPOSED H650 PIPELINE PITTSYLVANIA COUNTY VIRGINIA            | P   |
| RSD-H650-007 | MOUNTA N VALLEY P PELINE PROJECT PROPOSED H650 PIPELINE PITTSYLVANIA COUNTY VIRGINIA            | P   |
| RSD-H650-008 | MOUNTA N VALLEY P PELINE PROJECT PROPOSED H650 PIPELINE PITTSYLVANIA COUNTY VIRGINIA            | Р   |
| RSD-H650-009 | MOUNTA N VALLEY P PELINE PROJECT PROPOSED H650 PIPELINE ROCKINGHAM COUNTY VIRGIN'A              | Р   |
| RSD-H650-010 | MOUNTA N VALLEY P PELINE PROJECT PROPOSED H650 PIPELINE ROCKINGHAM COUNTY VIRGIN'A              | Р   |
| RSD-H650-011 | MOUNTA N VALLEY P PELINE PROJECT PROPOSED H650 PIPELINE ROCKINGHAM COUNTY VIRGIN'A              | Р   |
| RSD-H650-012 | MOUNTA N VALLEY P PELINE PROJECT PROPOSED H650 PIPELINE ROCKINGHAM COUNTY VIRGIN'A              | Р   |
| RSD-H650-013 | MOUNTAIN VALLEY PIPELINE PROJECT PROPOSED H650 PIPELINE ROCKINGHAM COUNTY VIRGINIA              | P   |
| RSD-H650-014 | MOUNTAIN VALLEY PIPELINE PROJECT PROPOSED H650 PIPELINE ROCKINGHAM COUNTY VIRGINIA              | p   |
| RSD-H650-015 | MOUNTAIN VALLEY PIPELINE PROJECT PROPOSED H650 PIPELINE ROCKINGHAM COUNTY VIRGIN'A              | P   |
| RSD-H650-016 | MOUNTA N VALLEY P PELINE PROJECT PROPOSED H650 PIPELINE ROCKINGHAM COUNTY VIRGIN'A              | P   |
| RSD-H650-017 | MOUNTAIN VALLEY PIPELINE PROJECT PROPOSED H650 PIPELINE ROCKINGHAM COUNTY VIRGIN'A              | P   |
| RSD-H650-018 | MOUNTA N VALLEY P PELINE PROJECT PROPOSED H650 PIPELINE ROCKINGHAM COUNTY VIRGIN'A              | P   |
| RSD-H650-019 | MOUNTA N VALLEY P PELINE PROJECT PROPOSED H650 PIPELINE ROCKINGHAM COUNTY VIRGIN'A              | P   |
| RSD-H650-020 | MOUNTA N VALLEY P PELINE PROJECT PROPOSED H650 PIPELINE ROCKINGHAM COUNTY VIRGIN'A              | P   |
| RSD-H650-021 | MOUNTA N VALLEY P PELINE PROJECT PROPOSED H650 PIPELINE ROCKINGHAM COUNTY VIRGIN'A              | P   |
| RSD-H650-022 | MOUNTAIN VALLEY PIPELINE PROJECT PROPOSED H550 PIPELINE ROCKINGHAM & GUILFORD COUNTIES VIRGINIA | p   |
| RSD-H650-023 | MOUNTAIN VALLEY PIPELINE PROJECT PROPOSED H650 PIPELINE ALAMANCE COUNTY NORTH CAROLINA          | P   |
| RSD-H650-024 | MOUNTAIN VALLEY PIPELINE PROJECT PROPOSED H550 PIPELINE ALAMANCE COUNTY NORTH CAROLINA          | p   |
| RSD-H650-025 | MOUNTAIN VALLEY PIPELINE PROJECT PROPOSED H650 PIPELINE ALAMANCE COUNTY NORTH CAROLINA          | p   |
| RSD-H650-026 | MOUNTAIN VALLEY PIPELINE PROJECT PROPOSED H650 PIPELINE ALAMANCE COUNTY NORTH CAROLINA          | p   |
| RSD-H650-027 | MOUNTAIN VALLEY P PELINE PROJECT PROPOSED H650 PIPELINE ALAMANCE COUNTY NORTH CAROLINA          | p   |
| RSD-H650-028 | MOUNTAIN VALLEY PIPELINE PROJECT PROPOSED H650 PIPELINE ALAMANCE COUNTY NORTH CAROLINA          | p   |
| RSD-H650-029 | MOUNTAIN VALLEY PIPELINE PROJECT PROPOSED H550 PIPELINE ALAMANCE COUNTY NORTH CAROLINA          | p   |
| RSD-H650-030 | MOUNTAIN VALLEY PIPELINE PROJECT PROPOSED H650 PIPELINE ALAMANCE COUNTY NORTH CAROLINA          | P   |
| RSD-E650-031 | MOUNTAIN VALLEY P PELINE PROJECT PROPOSED H650 PIPELINE ALAMANCE COUNTY NORTH CAROLINA          | P   |