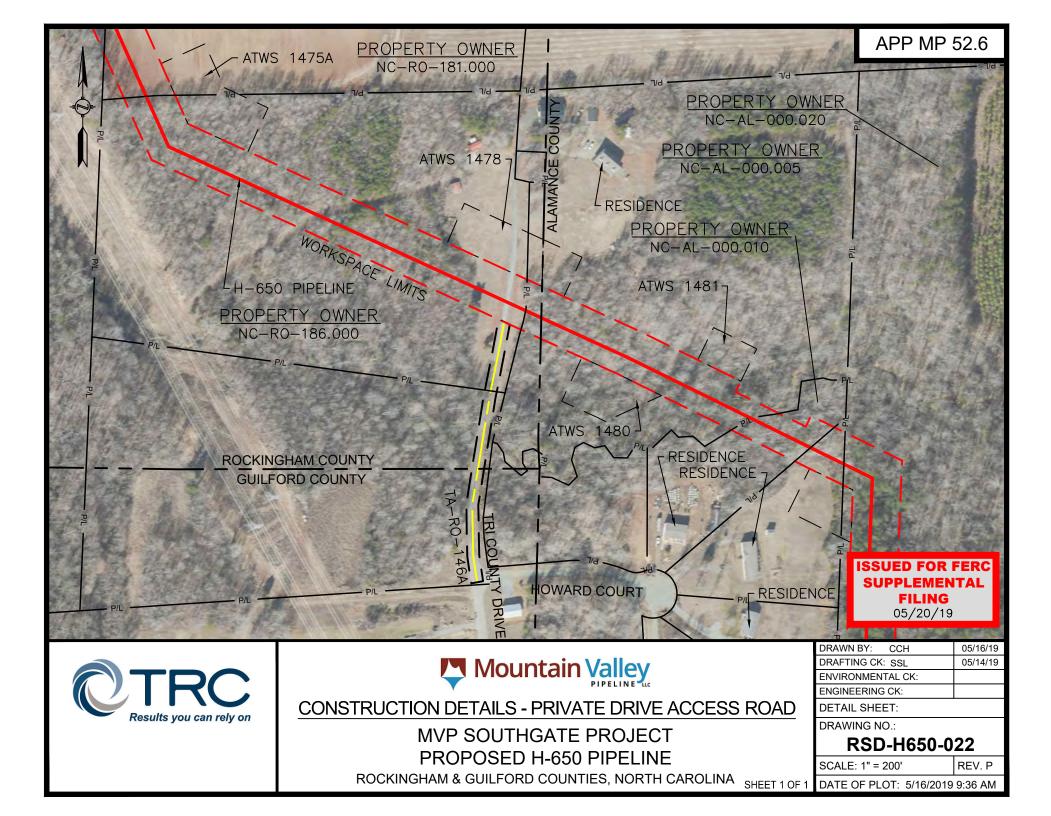

LANDOWNERHELP@FERC.GOV.

| DRAWN TRC<br>CHECKED SSL | DATE 05/17/2019<br>DATE 05/17/2019 | RESIDENTIAL ACCESS ROAD N                                   | IOTES     |  |  |
|--------------------------|------------------------------------|-------------------------------------------------------------|-----------|--|--|
| APP'D<br>SCALE N.T.S.    | DATE<br>SHEET 1 OF 1               | MOUNTAIN VALLEY PIPELINE<br>SOUTHGATE PROJECT               |           |  |  |
| JOB NO.                  |                                    | PROPOSED H-650 PIPELINE<br>RESIDENTIAL ACCESS ROAD DRAWINGS |           |  |  |
| PROJECT ID:              |                                    | drawing no.<br>RSD—NOTES                                    | rev.<br>P |  |  |



































































| #118 - REVISED Table 8-D |                         |                                                      |                                        |                                                                                                      |                                                                                     |                                                                      |                                                       |                                                                                                                                                                                                                     |  |  |
|--------------------------|-------------------------|-------------------------------------