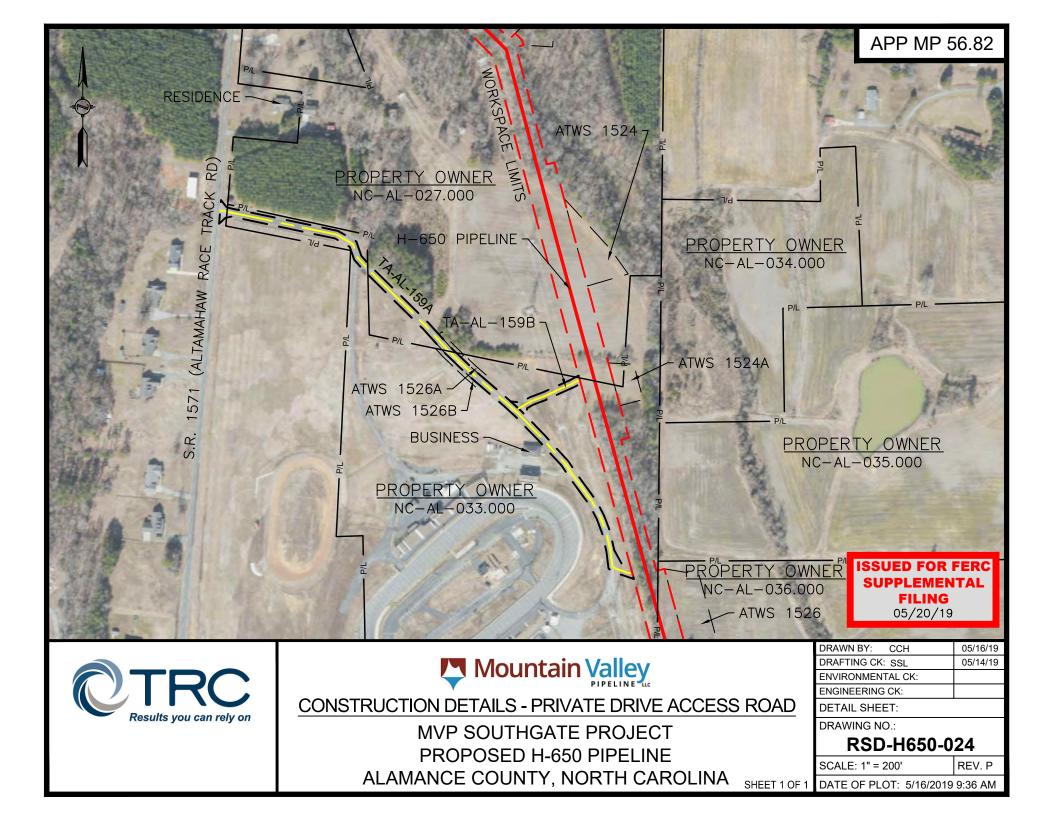

PROPOSED H-650 PIPELINE ENGINEERING SERVICES DESIGN; JOB NUMBERS 300423 RESIDENTIAL ACCESS ROAD DRAWINGS

| DRAWING NO   | DRAWING TITLE                                                                                   | REV |
|--------------|-------------------------------------------------------------------------------------------------|-----|
| RSD-COV      | MOUNTAIN VALLEY PIPELINE PROJECT PROPOSED H850 PIPELINE RESIDENTIAL ACCESS ROAD DRAWINGS        | p   |
| RSD-NOTES    | MOUNTAIN VALLEY PIPELINE PROJECT PROPOSED HISSI PIPELINE RESIDENTIAL ACCESS ROAD NOTES          | p   |
| RSD-H650-001 | MOUNTA N VALLEY P PELINE PROJECT PROPOSED H850 PIPELINE PITTSYLVANIA COUNTY VIRGINIA            | p   |
| RSD-H650-002 | MOUNTA'N VALLEY P PELINE PROJECT PROPOSED H550 PIPELINE PITTSYLVANIA COUNTY VIRGINIA            | p   |
| RSD-H650-003 | MOUNTAIN VALLEY PIPELINE PROJECT PROPOSED H550 PIPELINE PITTSYLVANIA COUNTY VIRGINIA            | p   |
| RSD-H650-004 | MOUNTA N VALLEY P PELINE PROJECT PROPOSED H650 PIPELINE PITTSYLVANIA COUNTY VIRGINIA            | p   |
| RSD-H650-005 | MOUNTA N VALLEY P PELINE PROJECT PROPOSED H650 PIPELINE PITTSYLVANIA COUNTY VIRGINIA            | p   |
| RSD-H650-006 | MOUNTA N VALLEY P PELINE PROJECT PROPOSED H650 PIPELINE PITTSYLVANIA COUNTY VIRGINIA            | P   |
| RSD-H650-007 | MOUNTA N VALLEY P PELINE PROJECT PROPOSED H650 PIPELINE PITTSYLVANIA COUNTY VIRGINIA            | P   |
| RSD-H650-008 | MOUNTA N VALLEY P PELINE PROJECT PROPOSED H650 PIPELINE PITTSYLVANIA COUNTY VIRGINIA            | Р   |
| RSD-H650-009 | MOUNTA N VALLEY P PELINE PROJECT PROPOSED H650 PIPELINE ROCKINGHAM COUNTY VIRGIN'A              | Р   |
| RSD-H650-010 | MOUNTA N VALLEY P PELINE PROJECT PROPOSED H650 PIPELINE ROCKINGHAM COUNTY VIRGIN'A              | Р   |
| RSD-H650-011 | MOUNTA N VALLEY P PELINE PROJECT PROPOSED H650 PIPELINE ROCKINGHAM COUNTY VIRGIN'A              | Р   |
| RSD-H650-012 | MOUNTA N VALLEY P PELINE PROJECT PROPOSED H650 PIPELINE ROCKINGHAM COUNTY VIRGIN'A              | Р   |
| RSD-H650-013 | MOUNTAIN VALLEY PIPELINE PROJECT PROPOSED H650 PIPELINE ROCKINGHAM COUNTY VIRGINIA              | P   |
| RSD-H650-014 | MOUNTAIN VALLEY PIPELINE PROJECT PROPOSED H650 PIPELINE ROCKINGHAM COUNTY VIRGINIA              | p   |
| RSD-H650-015 | MOUNTAIN VALLEY PIPELINE PROJECT PROPOSED H650 PIPELINE ROCKINGHAM COUNTY VIRGIN'A              | P   |
| RSD-H650-016 | MOUNTA N VALLEY P PELINE PROJECT PROPOSED H650 PIPELINE ROCKINGHAM COUNTY VIRGIN'A              | P   |
| RSD-H650-017 | MOUNTAIN VALLEY PIPELINE PROJECT PROPOSED H650 PIPELINE ROCKINGHAM COUNTY VIRGIN'A              | P   |
| RSD-H650-018 | MOUNTA N VALLEY P PELINE PROJECT PROPOSED H650 PIPELINE ROCKINGHAM COUNTY VIRGIN'A              | P   |
| RSD-H650-019 | MOUNTA N VALLEY P PELINE PROJECT PROPOSED H650 PIPELINE ROCKINGHAM COUNTY VIRGIN'A              | P   |
| RSD-H650-020 | MOUNTA N VALLEY P PELINE PROJECT PROPOSED H650 PIPELINE ROCKINGHAM COUNTY VIRGIN'A              | P   |
| RSD-H650-021 | MOUNTA N VALLEY P PELINE PROJECT PROPOSED H650 PIPELINE ROCKINGHAM COUNTY VIRGIN'A              | P   |
| RSD-H650-022 | MOUNTAIN VALLEY PIPELINE PROJECT PROPOSED H550 PIPELINE ROCKINGHAM & GUILFORD COUNTIES VIRGINIA | p   |
| RSD-H650-023 | MOUNTAIN VALLEY PIPELINE PROJECT PROPOSED H650 PIPELINE ALAMANCE COUNTY NORTH CAROLINA          | P   |
| RSD-H650-024 | MOUNTAIN VALLEY PIPELINE PROJECT PROPOSED H550 PIPELINE ALAMANCE COUNTY NORTH CAROLINA          | p   |
| RSD-H650-025 | MOUNTAIN VALLEY PIPELINE PROJECT PROPOSED H650 PIPELINE ALAMANCE COUNTY NORTH CAROLINA          | p   |
| RSD-H650-026 | MOUNTAIN VALLEY PIPELINE PROJECT PROPOSED H650 PIPELINE ALAMANCE COUNTY NORTH CAROLINA          | p   |
| RSD-H650-027 | MOUNTAIN VALLEY P PELINE PROJECT PROPOSED H650 PIPELINE ALAMANCE COUNTY NORTH CAROLINA          | p   |
| RSD-H650-028 | MOUNTAIN VALLEY PIPELINE PROJECT PROPOSED H650 PIPELINE ALAMANCE COUNTY NORTH CAROLINA          | p   |
| RSD-H650-029 | MOUNTAIN VALLEY PIPELINE PROJECT PROPOSED H550 PIPELINE ALAMANCE COUNTY NORTH CAROLINA          | p   |
| RSD-H650-030 | MOUNTAIN VALLEY PIPELINE PROJECT PROPOSED H650 PIPELINE ALAMANCE COUNTY NORTH CAROLINA          | P   |
| RSD-E650-031 | MOUNTAIN VALLEY P PELINE PROJECT PROPOSED H650 PIPELINE ALAMANCE COUNTY NORTH CAROLINA          | P   |