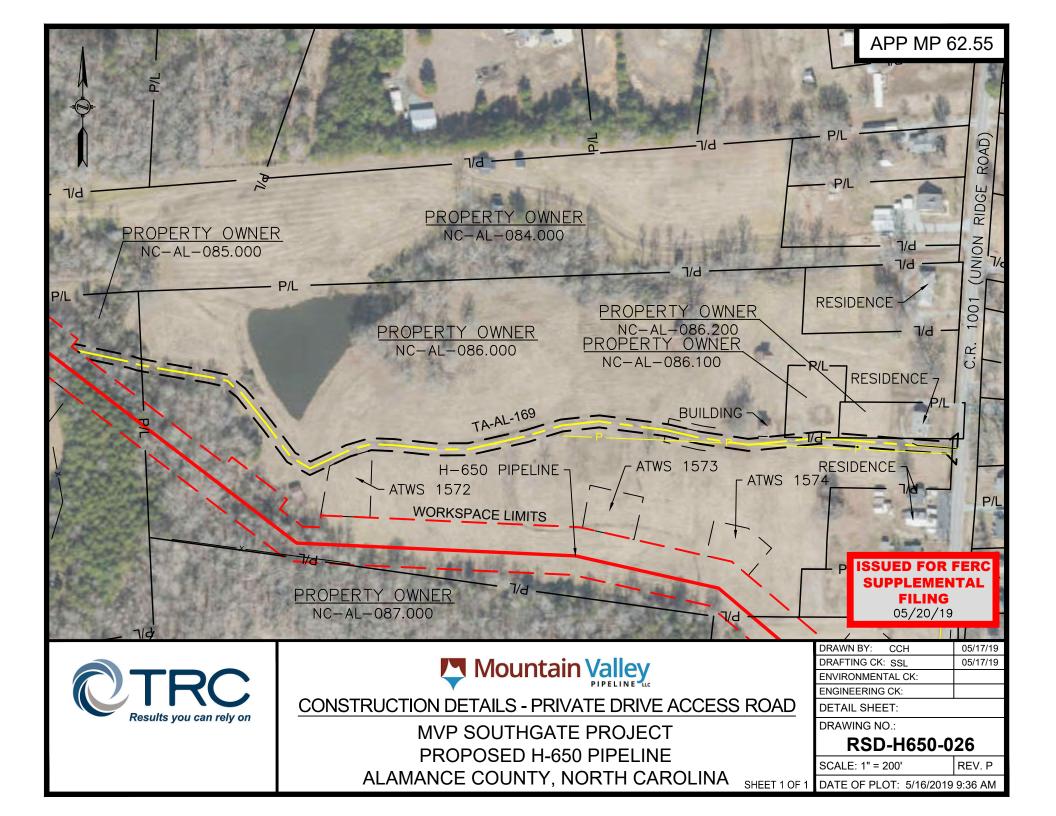

PROPOSED H-650 PIPELINE ENGINEERING SERVICES DESIGN; JOB NUMBERS 300423 RESIDENTIAL ACCESS ROAD DRAWINGS

| DRAWING NO   | DRAWING TITLE                                                                                   | REV |
|--------------|-------------------------------------------------------------------------------------------------|-----|
| RSD-COV      | MOUNTAIN VALLEY PIPELINE PROJECT PROPOSED H850 PIPELINE RESIDENTIAL ACCESS ROAD DRAWINGS        | p   |
| RSD-NOTES    | MOUNTAIN VALLEY PIPELINE PROJECT PROPOSED HISSI PIPELINE RESIDENTIAL ACCESS ROAD NOTES          | p   |
| RSD-H650-001 | MOUNTA N VALLEY P PELINE PROJECT PROPOSED H850 PIPELINE PITTSYLVANIA COUNTY VIRGINIA            | p   |
| RSD-H650-002 | MOUNTA'N VALLEY P PELINE PROJECT PROPOSED H550 PIPELINE PITTSYLVANIA COUNTY VIRGINIA            | p   |
| RSD-H650-003 | MOUNTAIN VALLEY PIPELINE PROJECT PROPOSED H550 PIPELINE PITTSYLVANIA COUNTY VIRGINIA            | p   |
| RSD-H650-004 | MOUNTA N VALLEY P PELINE PROJECT PROPOSED H650 PIPELINE PITTSYLVANIA COUNTY VIRGINIA            | p   |
| RSD-H650-005 | MOUNTA N VALLEY P PELINE PROJECT PROPOSED H650 PIPELINE PITTSYLVANIA COUNTY VIRGINIA            | p   |
| RSD-H650-006 | MOUNTA N VALLEY P PELINE PROJECT PROPOSED H650 PIPELINE PITTSYLVANIA COUNTY VIRGINIA            | P   |
| RSD-H650-007 | MOUNTA N VALLEY P PELINE PROJECT PROPOSED H650 PIPELINE PITTSYLVANIA COUNTY VIRGINIA            | P   |
| RSD-H650-008 | MOUNTA N VALLEY P PELINE PROJECT PROPOSED H650 PIPELINE PITTSYLVANIA COUNTY VIRGINIA            | Р   |
| RSD-H650-009 | MOUNTA N VALLEY P PELINE PROJECT PROPOSED H650 PIPELINE ROCKINGHAM COUNTY VIRGIN'A              | Р   |
| RSD-H650-010 | MOUNTA N VALLEY P PELINE PROJECT PROPOSED H650 PIPELINE ROCKINGHAM COUNTY VIRGIN'A              | Р   |
| RSD-H650-011 | MOUNTA N VALLEY P PELINE PROJECT PROPOSED H650 PIPELINE ROCKINGHAM COUNTY VIRGIN'A              | Р   |
| RSD-H650-012 | MOUNTA N VALLEY P PELINE PROJECT PROPOSED H650 PIPELINE ROCKINGHAM COUNTY VIRGIN'A              | Р   |
| RSD-H650-013 | MOUNTAIN VALLEY PIPELINE PROJECT PROPOSED H650 PIPELINE ROCKINGHAM COUNTY VIRGINIA              | P   |
| RSD-H650-014 | MOUNTAIN VALLEY PIPELINE PROJECT PROPOSED H650 PIPELINE ROCKINGHAM COUNTY VIRGINIA              | p   |
| RSD-H650-015 | MOUNTAIN VALLEY PIPELINE PROJECT PROPOSED H650 PIPELINE ROCKINGHAM COUNTY VIRGIN'A              | P   |
| RSD-H650-016 | MOUNTA N VALLEY P PELINE PROJECT PROPOSED H650 PIPELINE ROCKINGHAM COUNTY VIRGIN'A              | P   |
| RSD-H650-017 | MOUNTAIN VALLEY PIPELINE PROJECT PROPOSED H650 PIPELINE ROCKINGHAM COUNTY VIRGIN'A              | P   |
| RSD-H650-018 | MOUNTA N VALLEY P PELINE PROJECT PROPOSED H650 PIPELINE ROCKINGHAM COUNTY VIRGIN'A              | P   |
| RSD-H650-019 | MOUNTA N VALLEY P PELINE PROJECT PROPOSED H650 PIPELINE ROCKINGHAM COUNTY VIRGIN'A              | P   |
| RSD-H650-020 | MOUNTA N VALLEY P PELINE PROJECT PROPOSED H650 PIPELINE ROCKINGHAM COUNTY VIRGIN'A              | P   |
| RSD-H650-021 | MOUNTA N VALLEY P PELINE PROJECT PROPOSED H650 PIPELINE ROCKINGHAM COUNTY VIRGIN'A              | P   |
| RSD-H650-022 | MOUNTAIN VALLEY PIPELINE PROJECT PROPOSED H550 PIPELINE ROCKINGHAM & GUILFORD COUNTIES VIRGINIA | p   |
| RSD-H650-023 | MOUNTAIN VALLEY PIPELINE PROJECT PROPOSED H650 PIPELINE ALAMANCE COUNTY NORTH CAROLINA          | P   |
| RSD-H650-024 | MOUNTAIN VALLEY PIPELINE PROJECT PROPOSED H550 PIPELINE ALAMANCE COUNTY NORTH CAROLINA          | p   |
| RSD-H650-025 | MOUNTAIN VALLEY PIPELINE PROJECT PROPOSED H650 PIPELINE ALAMANCE COUNTY NORTH CAROLINA          | p   |
| RSD-H650-026 | MOUNTAIN VALLEY PIPELINE PROJECT PROPOSED H650 PIPELINE ALAMANCE COUNTY NORTH CAROLINA          | p   |
| RSD-H650-027 | MOUNTAIN VALLEY P PELINE PROJECT PROPOSED H650 PIPELINE ALAMANCE COUNTY NORTH CAROLINA          | p   |
| RSD-H650-028 | MOUNTAIN VALLEY PIPELINE PROJECT PROPOSED H650 PIPELINE ALAMANCE COUNTY NORTH CAROLINA          | p   |
| RSD-H650-029 | MOUNTAIN VALLEY PIPELINE PROJECT PROPOSED H550 PIPELINE ALAMANCE COUNTY NORTH CAROLINA          | p   |
| RSD-H650-030 | MOUNTAIN VALLEY PIPELINE PROJECT PROPOSED H650 PIPELINE ALAMANCE COUNTY NORTH CAROLINA          | P   |
| RSD-E650-031 | MOUNTAIN VALLEY P PELINE PROJECT PROPOSED H650 PIPELINE ALAMANCE COUNTY NORTH CAROLINA          | P   |