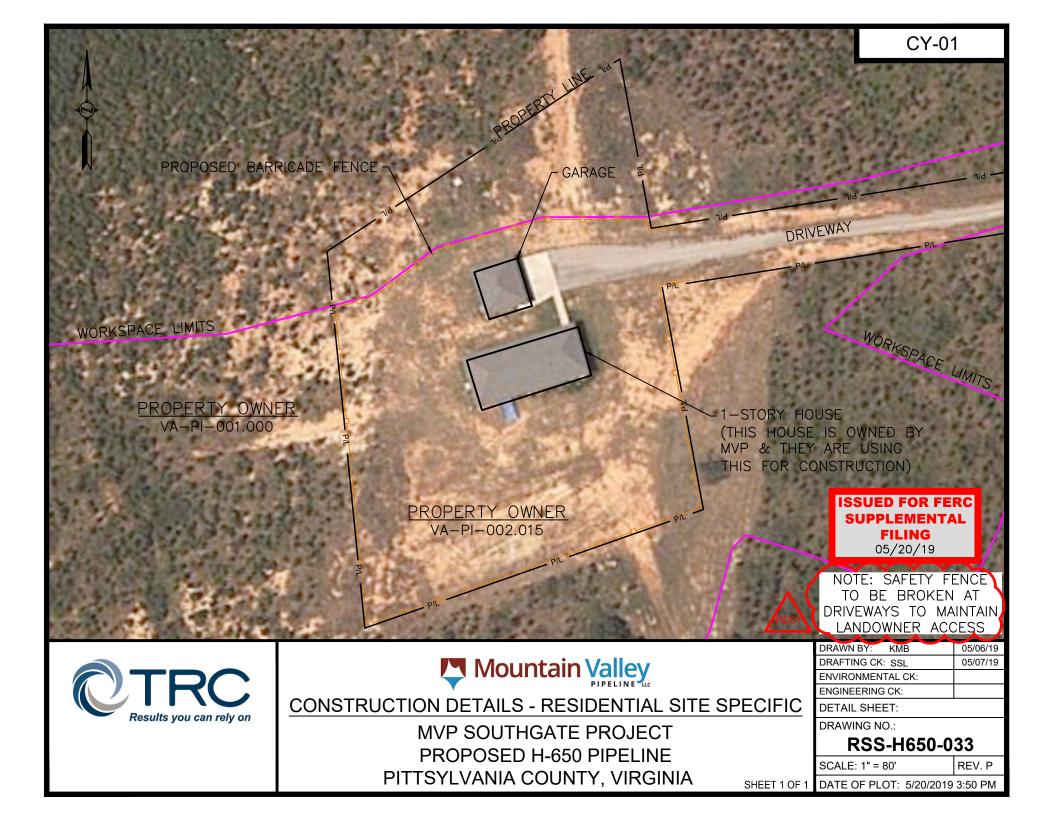

|
|----------------------------------|------------------------------------|-------------------------------------------------------------------------------------------------------|------------|----------------------------------------------------|
| APP'D<br>SCALE N.T.S.<br>JOB NO. | DATE<br>SHEET 1 OF 2               | MOUNTAIN VALLEY PIPELINE<br>SOUTHGATE PROJECT<br>PROPOSED H-650 PIPELINE<br>RESIDENTIAL DRAWING NOTES |            | ISSUED FOR FERC<br>SUPPLEMENTAL FILING<br>05/20/19 |
| PROJECT ID:                      |                                    | drawing no.<br>RES—NOTES SITE SPECIFIC                                                                | rev.<br>P1 |                                                    |





























































PROPOSED H-650 PIPELINE ENGINEERING SERVICES DESIGN; JOB NUMBERS 300423 RESIDENTIAL ACCESS ROAD DRAWINGS

| DRAWING NO   | DRAWING TITLE                                                                                   | REV |
|--------------|-------------------------------------------------------------------------------------------------|-----|
| RSD-COV      | MOUNTAIN VALLEY PIPELINE PROJECT PROPOSED H850 PIPELINE RESIDENTIAL ACCESS ROAD DRAWINGS        | p   |
| RSD-NOTES    | MOUNTAIN VALLEY PIPELINE PROJECT PROPOSED HISSI PIPELINE RESIDENTIAL ACCESS ROAD NOTES          | p   |
| RSD-H650-001 | MOUNTA N VALLEY P PELINE PROJECT PROPOSED H850 PIPELINE PITTSYLVANIA COUNTY VIRGINIA            | p   |
| RSD-H650-002 | MOUNTA'N VALLEY P PELINE PROJECT PROPOSED H550 PIPELIN