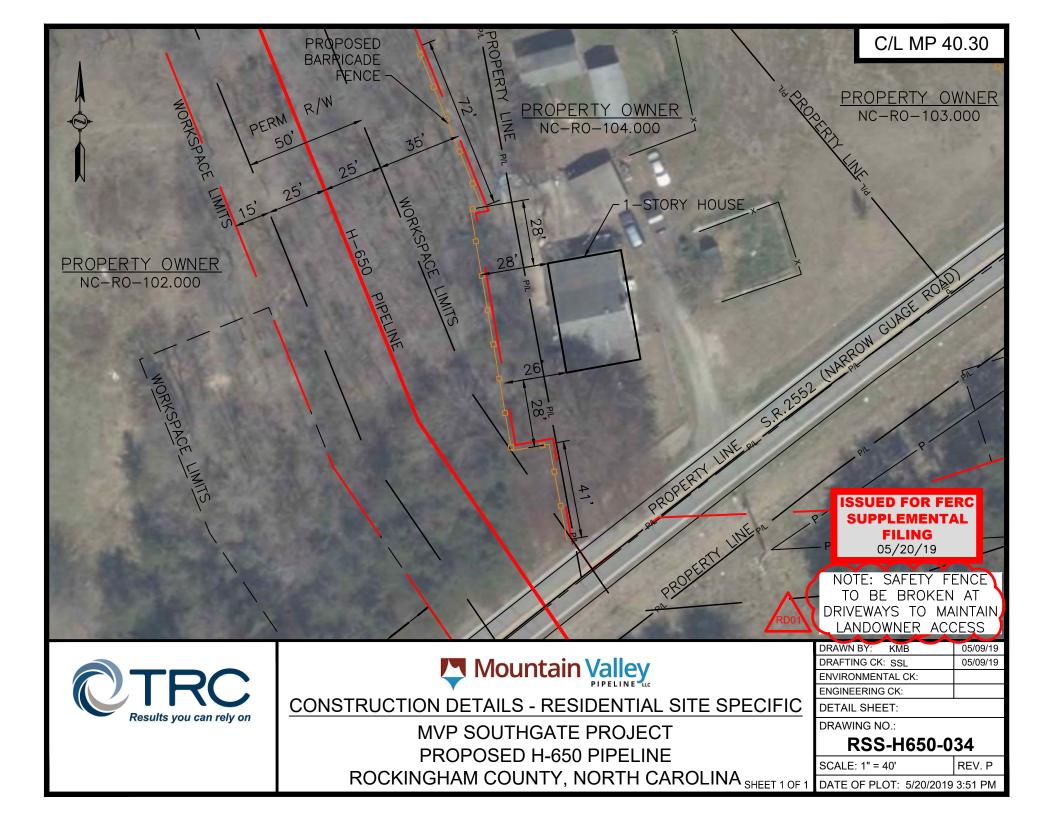

|
|----------------------------------|------------------------------------|-------------------------------------------------------------------------------------------------------|------------|----------------------------------------------------|
| APP'D<br>SCALE N.T.S.<br>JOB NO. | DATE<br>SHEET 1 OF 2               | MOUNTAIN VALLEY PIPELINE<br>SOUTHGATE PROJECT<br>PROPOSED H-650 PIPELINE<br>RESIDENTIAL DRAWING NOTES |            | ISSUED FOR FERC<br>SUPPLEMENTAL FILING<br>05/20/19 |
| PROJECT ID:                      |                                    | drawing no.<br>RES—NOTES SITE SPECIFIC                                                                | rev.<br>P1 |                                                    |





























































PROPOSED H-650 PIPELINE ENGINEERING SERVICES DESIGN; JOB NUMBERS 300423 RESIDENTIAL ACCESS ROAD DRAWINGS

| DRAWING NO   | DRAWING TITLE                                                                                   | REV |
|--------------|-------------------------------------------------------------------------------------------------|-----|
| RSD-COV      | MOUNTAIN VALLEY PIPELINE PROJECT PROPOSED H850 PIPELINE RESIDENTIAL ACCESS ROAD DRAWINGS        | p   |
| RSD-NOTES    | MOUNTAIN VALLEY PIPELINE PROJECT PROPOSED HISSI PIPELINE RESIDENTIAL ACCESS ROAD NOTES          | p   |
| RSD-H650-001 | MOUNTA N VALLEY P PELINE PROJECT PROPOSED H850 PIPELINE PITTSYLVANIA COUNTY VIRGINIA            | p   |
| RSD-H650-002 | MOUNTA'N VALLEY P PELINE PROJECT PROPOSED H550 PIPELINE