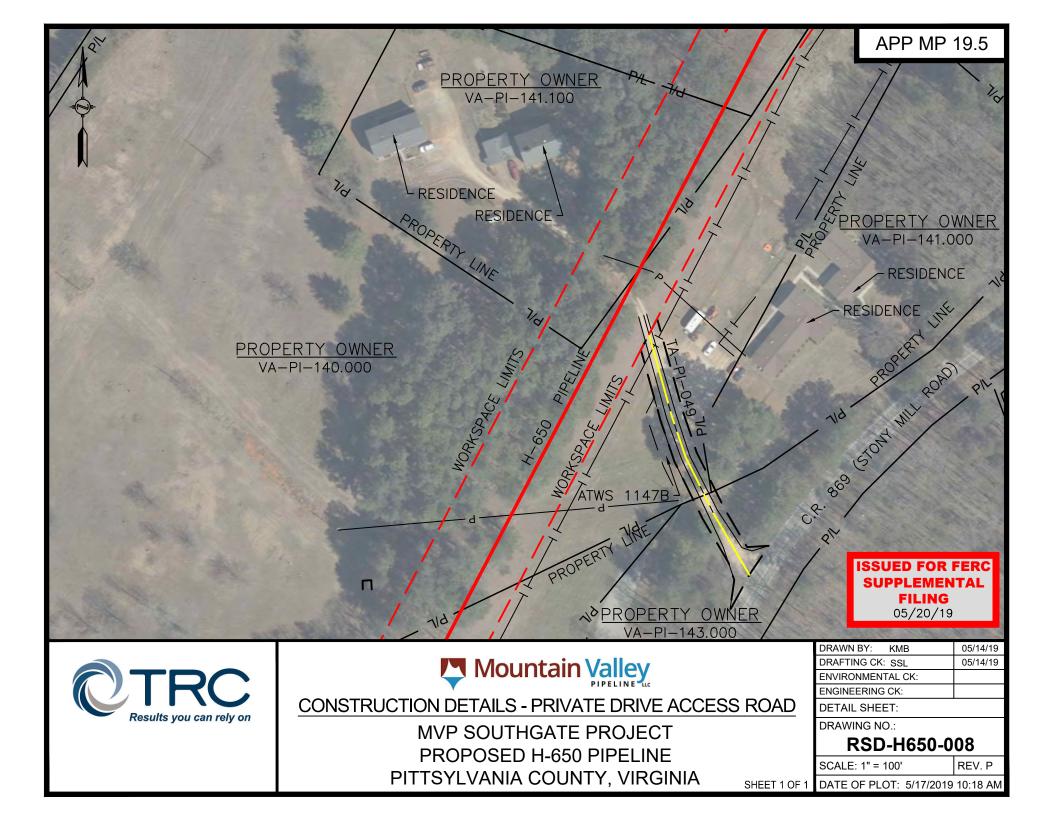

877) 337-2237, OR BY EMAIL, LANDOWNERHELP@FERC.GOV.

| DRAWN TRC<br>CHECKED SSL | DATE 05/17/2019<br>DATE 05/17/2019 | RESIDENTIAL ACCESS ROAD N                                   | IOTES     |  |  |
|--------------------------|------------------------------------|-------------------------------------------------------------|-----------|--|--|
| APP'D<br>SCALE N.T.S.    | DATE<br>SHEET 1 OF 1               | MOUNTAIN VALLEY PIPELINE<br>SOUTHGATE PROJECT               |           |  |  |
| JOB NO.                  |                                    | PROPOSED H-650 PIPELINE<br>RESIDENTIAL ACCESS ROAD DRAWINGS |           |  |  |
| PROJECT ID:              |                                    | drawing no.<br>RSD—NOTES                                    | rev.<br>P |  |  |



































































| #118 - REVISED Table 8-D |                         |                                                      |                                        |                                                                                                      |                                                                                     |                                                                      |                                                       |                                                                                                                                                                                                                     |  |  |
|--------------------------|-------------------------|---------