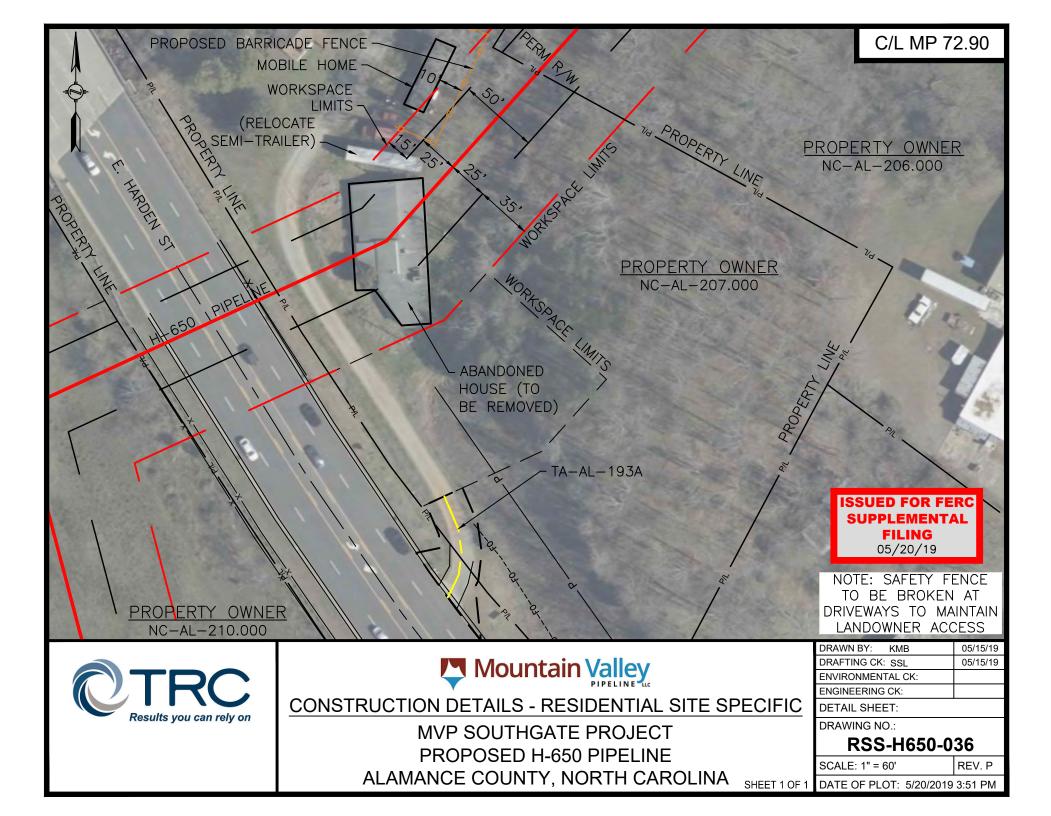

| RSS-H650-026 | NA - Access Road     | 200 Davis |                       | See General              |
|--------------|----------------------|-----------|-----------------------|--------------------------|
| K33-H050-020 | NA - ACCESS ROAU     | 200 Days  | Install hard barriers | Restoration Notes        |
| RSS-H650-027 | NA - Access Road     | 200 Davis | None identified at    | See General              |
| K55-H050-027 | NA - Access Road     | 200 Days  | this time.            | Restoration Notes        |
| RSS-H650-028 | NA - Access Road     | 200 Davia | None identified at    | See General              |
| K55-H050-028 | NA - Access Road     | 200 Days  | this time.            | Restoration Notes        |
| RSS-H650-029 | NA - Access Road     | 200 Days  | None identified at    | See General              |
| K55-H050-029 | NA - Access Road     | 200 Days  | this time.            | Restoration Notes        |
| RSS-H650-030 | NA - Access Road     | 200 Days  |                       | See General              |
| K33-H030-030 | NA - Access Road     | 200 Days  | Install hard barriers | <b>Restoration Notes</b> |
| RSS-H650-031 | Mainline             | 25 Davis  | None identified at    | See General              |
| K33-H050-051 | wamme                | 25 Days   | this time.            | <b>Restoration Notes</b> |
| RSS-H650-032 | Mainline             | 15 Dev.   | None identified at    | See General              |
| K33-H050-052 | wamme                | 15 Days   | this time.            | <b>Restoration Notes</b> |
| RSS-H650-033 | NA - Yard            | 400 Davis |                       | See General              |
| K33-H050-055 | NA - Taru            | 400 Days  | Install hard barriers | Restoration Notes        |
| RSS-H650-034 | Mainline             | 25 Davis  | None identified at    | See General              |
| K55-H050-034 | wainine              | 35 Days   | this time.            | Restoration Notes        |
| RSS-H650-035 | Mainline             | 15 Davis  | None identified at    | See General              |
| K35-H050-035 | Mainine              | 15 Days   | this time.            | <b>Restoration Notes</b> |
| RSS-H650-036 | Mainline             | 15 Days   | None identified at    | See General              |
| K33-H030-030 | Wainine              | 15 Days   | this time.            | <b>Restoration Notes</b> |
| RSS-H650-037 | NA - Access Road     | 200 Days  | None identified at    | See General              |
| K33-H030-037 | NA - Access Road     | 200 Days  | this time.            | <b>Restoration Notes</b> |
| RSS-H650-038 | NA - Access Road     | 200 Davis | None identified at    | See General              |
| K33-0000-038 | INA - ACCESS ROad    | 200 Days  | this time.            | <b>Restoration Notes</b> |
| RSS-H650-039 | Mainline / Road Bore | 25 Davis  | None identified at    | See General              |
| K33-000-039  | Mainine / Koad Bore  | 25 Days   | this time.            | <b>Restoration Notes</b> |
| RSS-H650-040 | NA - Access Road     | 200 Days  | None identified at    | See General              |
| K33-0000-040 | INA - ACCESS NOBO    | 200 Days  | this time.            | <b>Restoration Notes</b> |