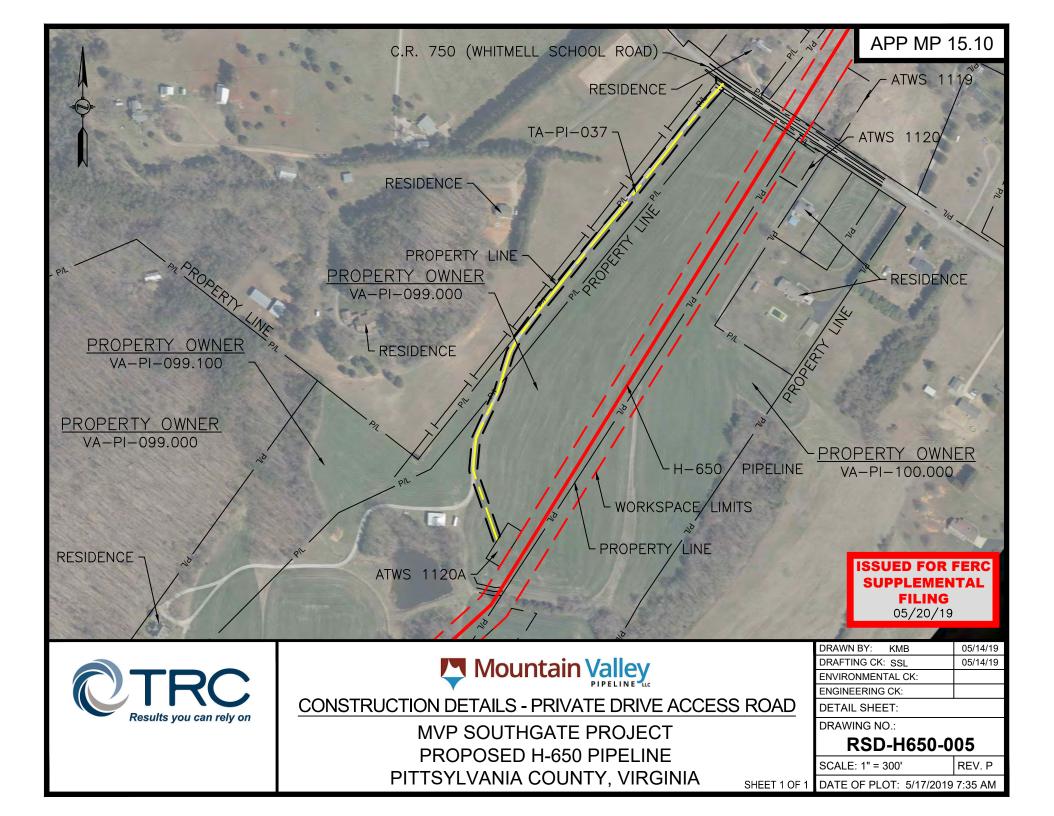

PROPOSED H-650 PIPELINE ENGINEERING SERVICES DESIGN; JOB NUMBERS 300423 RESIDENTIAL ACCESS ROAD DRAWINGS

| DRAWING NO   | DRAWING TITLE                                                                                   | REV |
|--------------|-------------------------------------------------------------------------------------------------|-----|
| RSD-COV      | MOUNTAIN VALLEY PIPELINE PROJECT PROPOSED H850 PIPELINE RESIDENTIAL ACCESS ROAD DRAWINGS        | p   |
| RSD-NOTES    | MOUNTAIN VALLEY PIPELINE PROJECT PROPOSED HISSI PIPELINE RESIDENTIAL ACCESS ROAD NOTES          | p   |
| RSD-H650-001 | MOUNTA N VALLEY P PELINE PROJECT PROPOSED H850 PIPELINE PITTSYLVANIA COUNTY VIRGINIA            | p   |
| RSD-H650-002 | MOUNTA'N VALLEY P PELINE PROJECT PROPOSED H550 PIPELINE PITTSYLVANIA COUNTY VIRGINIA            | p   |
| RSD-H650-003 | MOUNTAIN VALLEY PIPELINE PROJECT PROPOSED H550 PIPELINE PITTSYLVANIA COUNTY VIRGINIA            | p   |
| RSD-H650-004 | MOUNTA N VALLEY P PELINE PROJECT PROPOSED H650 PIPELINE PITTSYLVANIA COUNTY VIRGINIA            | p   |
| RSD-H650-005 | MOUNTA N VALLEY P PELINE PROJECT PROPOSED H650 PIPELINE PITTSYLVANIA COUNTY VIRGINIA            | p   |
| RSD-H650-006 | MOUNTA N VALLEY P PELINE PROJECT PROPOSED H650 PIPELINE PITTSYLVANIA COUNTY VIRGINIA            | P   |
| RSD-H650-007 | MOUNTA N VALLEY P PELINE PROJECT PROPOSED H650 PIPELINE PITTSYLVANIA COUNTY VIRGINIA            | P   |
| RSD-H650-008 | MOUNTA N VALLEY P PELINE PROJECT PROPOSED H650 PIPELINE PITTSYLVANIA COUNTY VIRGINIA            | Р   |
| RSD-H650-009 | MOUNTA N VALLEY P PELINE PROJECT PROPOSED H650 PIPELINE ROCKINGHAM COUNTY VIRGIN'A              | Р   |
| RSD-H650-010 | MOUNTA N VALLEY P PELINE PROJECT PROPOSED H650 PIPELINE ROCKINGHAM COUNTY VIRGIN'A              | Р   |
| RSD-H650-011 | MOUNTA N VALLEY P PELINE PROJECT PROPOSED H650 PIPELINE ROCKINGHAM COUNTY VIRGIN'A              | Р   |
| RSD-H650-012 | MOUNTA N VALLEY P PELINE PROJECT PROPOSED H650 PIPELINE ROCKINGHAM COUNTY VIRGIN'A              | Р   |
| RSD-H650-013 | MOUNTAIN VALLEY PIPELINE PROJECT PROPOSED H650 PIPELINE ROCKINGHAM COUNTY VIRGINIA              | P   |
| RSD-H650-014 | MOUNTAIN VALLEY PIPELINE PROJECT PROPOSED H650 PIPELINE ROCKINGHAM COUNTY VIRGINIA              | p   |
| RSD-H650-015 | MOUNTAIN VALLEY PIPELINE PROJECT PROPOSED H650 PIPELINE ROCKINGHAM COUNTY VIRGIN'A              | P   |
| RSD-H650-016 | MOUNTA N VALLEY P PELINE PROJECT PROPOSED H650 PIPELINE ROCKINGHAM COUNTY VIRGIN'A              | P   |
| RSD-H650-017 | MOUNTAIN VALLEY PIPELINE PROJECT PROPOSED H650 PIPELINE ROCKINGHAM COUNTY VIRGIN'A              | P   |
| RSD-H650-018 | MOUNTA N VALLEY P PELINE PROJECT PROPOSED H650 PIPELINE ROCKINGHAM COUNTY VIRGIN'A              | P   |
| RSD-H650-019 | MOUNTA N VALLEY P PELINE PROJECT PROPOSED H650 PIPELINE ROCKINGHAM COUNTY VIRGIN'A              | P   |
| RSD-H650-020 | MOUNTA N VALLEY P PELINE PROJECT PROPOSED H650 PIPELINE ROCKINGHAM COUNTY VIRGIN'A              | P   |
| RSD-H650-021 | MOUNTA N VALLEY P PELINE PROJECT PROPOSED H650 PIPELINE ROCKINGHAM COUNTY VIRGIN'A              | P   |
| RSD-H650-022 | MOUNTAIN VALLEY PIPELINE PROJECT PROPOSED H550 PIPELINE ROCKINGHAM & GUILFORD COUNTIES VIRGINIA | p   |
| RSD-H650-023 | MOUNTAIN VALLEY PIPELINE PROJECT PROPOSED H650 PIPELINE ALAMANCE COUNTY NORTH CAROLINA          | P   |
| RSD-H650-024 | MOUNTAIN VALLEY PIPELINE PROJECT PROPOSED H550 PIPELINE ALAMANCE COUNTY NORTH CAROLINA          | p   |
| RSD-H650-025 | MOUNTAIN VALLEY PIPELINE PROJECT PROPOSED H650 PIPELINE ALAMANCE COUNTY NORTH CAROLINA          | p   |
| RSD-H650-026 | MOUNTAIN VALLEY PIPELINE PROJECT PROPOSED H650 PIPELINE ALAMANCE COUNTY NORTH CAROLINA          | p   |
| RSD-H650-027 | MOUNTAIN VALLEY P PELINE PROJECT PROPOSED H650 PIPELINE ALAMANCE COUNTY NORTH CAROLINA          | p   |
| RSD-H650-028 | MOUNTAIN VALLEY PIPELINE PROJECT PROPOSED H650 PIPELINE ALAMANCE COUNTY NORTH CAROLINA          | p   |
| RSD-H650-029 | MOUNTAIN VALLEY PIPELINE PROJECT PROPOSED H550 PIPELINE ALAMANCE COUNTY NORTH CAROLINA          | p   |
| RSD-H650-030 | MOUNTAIN VALLEY PIPELINE PROJECT PROPOSED H650 PIPELINE ALAMANCE COUNTY NORTH CAROLINA          | P   |
| RSD-E650-031 | MOUNTAIN VALLEY P PELINE PROJECT PROPOSED H650 PIPELINE ALAMANCE COUNTY NORTH CAROLINA          | P   |