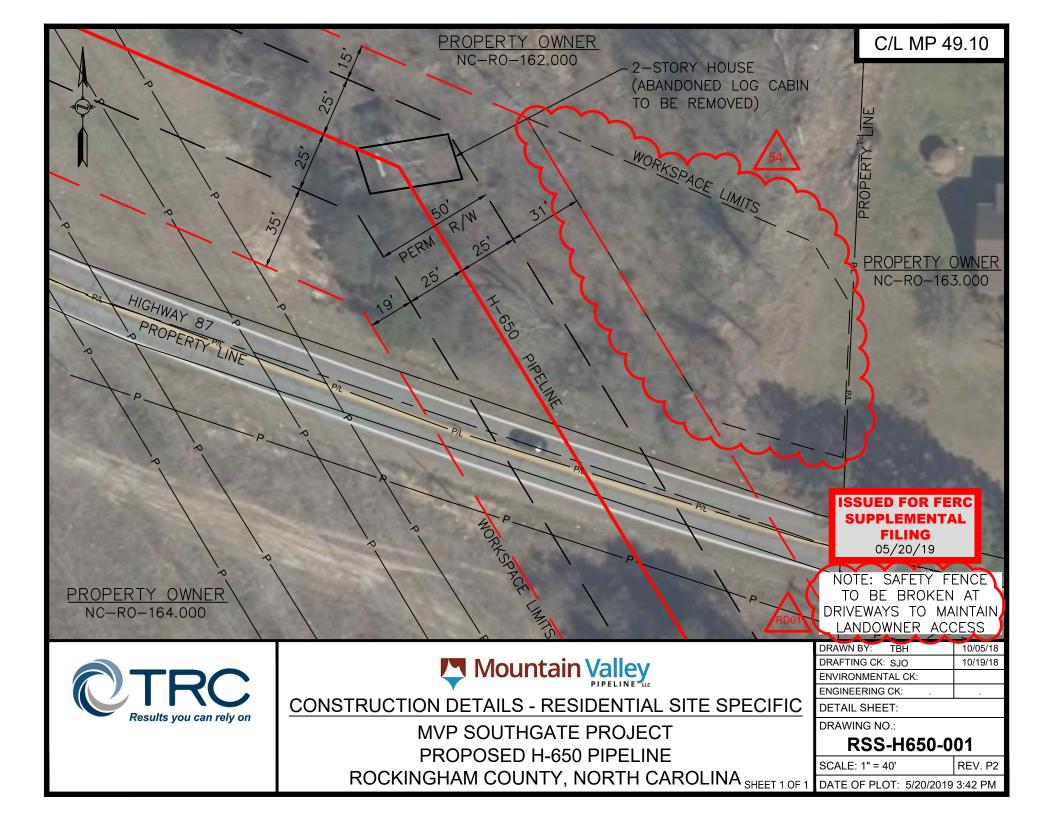

#### **GENERAL NOTES:**

SAFETY FENCE, IN CONJUNCTION WITH ANY PROPOSED EROSION AND SEDIMENTATION CONTROL DEVICES, WILL BE INSTALLED AT THE EDGE OF THE LIMIT OF DISTURBANCE (LOD) FOR A DISTANCE OF 100 FEET ON EITHER SIDE OF THE RESIDENCE OR COMMERCIAL ESTABLISHMENT. FENCING WILL BE MAINTAINED THROUGHOUT ACTIVE CONSTRUCTION IN THE AREA. WHERE NECESSARY, HARD BARRIERS SUCH AS JERSEY BARRIERS WILL BE INSTALLED TO PROVIDE A SOLID, PROTECTIVE BARRIER.

STRUCTURES WITHIN LOD WILL BE REMOVED, RELOCATED, OR PROTECTED PER LAND OWNER AGREEMENT.

PROPERTY LINES DEPICTED ON THIS PLAN ARE BASED ON GIS TAX MAP DATA AND/OR FIELD LOCATED PROPERTY EVIDENCE. THEY SHOULD NOT BE RELIED ON AS AN ACCURATE DEPICTION OF THE ACTUAL PROPERTY LINE LOCATIONS. THEY MAY NOT REPRESENT THE RESULTS OF A BOUNDARY SURVEY.

AREAS OF PERMANENT EASEMENT WILL BE PERMANENTLY MAINTAINED PER USDOT PHMSA REQUIREMENTS. TEMPORARY WORKSPACES WOULD BE ALLOWED TO REVERT BACK TO PRE-EXISTING USES. OTHER MINOR ITEMS WILL BE ADDRESSED THROUGH LANDOWNER STIPULATIONS SPECIFIC TO THE PROPERTY.