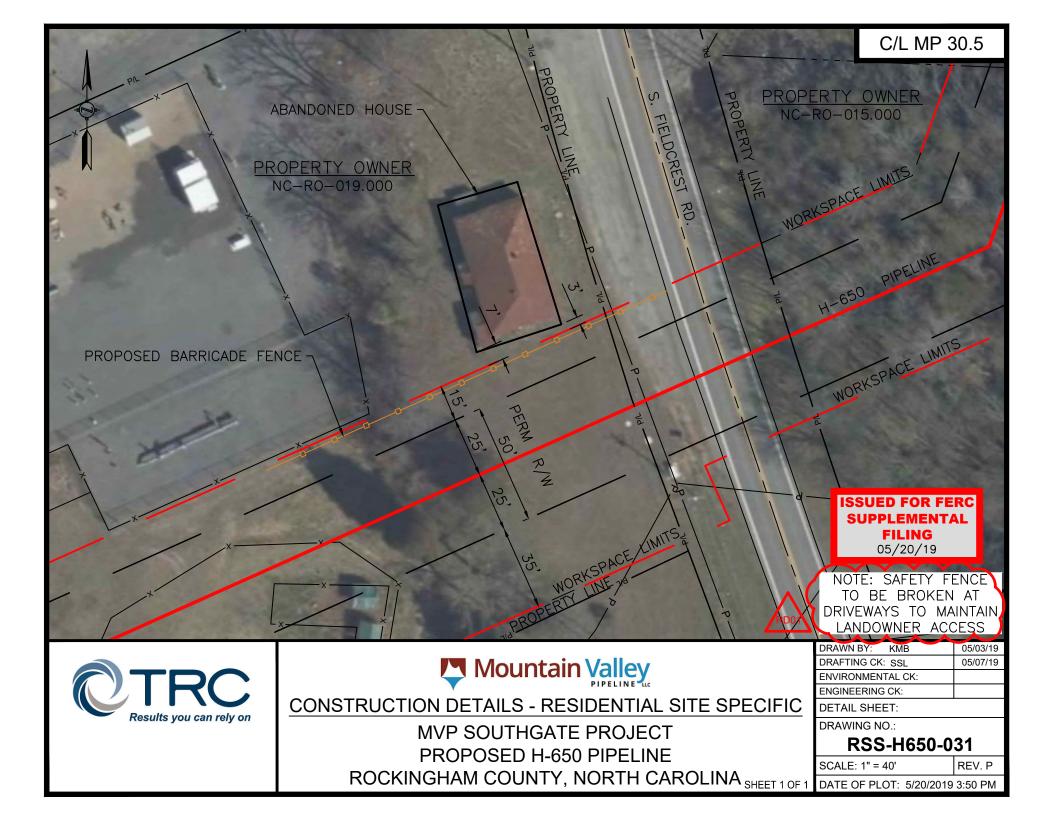

| RSS-H650-026 | NA - Access Road     | 200 Davis |                       | See General              |
|--------------|----------------------|-----------|-----------------------|--------------------------|
| K33-H050-020 | NA - ACCESS ROAU     | 200 Days  | Install hard barriers | Restoration Notes        |
| RSS-H650-027 | NA - Access Road     | 200 Davis | None identified at    | See General              |
| K55-H050-027 | NA - Access Road     | 200 Days  | this time.            | Restoration Notes        |
| RSS-H650-028 | NA - Access Road     | 200 Davia | None identified at    | See General              |
| K55-H050-028 | NA - Access Road     | 200 Days  | this time.            | Restoration Notes        |
| RSS-H650-029 | NA - Access Road     | 200 Days  | None identified at    | See General              |
| K55-H050-029 | NA - Access Road     | 200 Days  | this time.            | Restoration Notes        |
| RSS-H650-030 | NA - Access Road     | 200 Days  |                       | See General              |
| K33-H030-030 | NA - Access Road     | 200 Days  | Install hard barriers | <b>Restoration Notes</b> |
| RSS-H650-031 | Mainline             | 25 Davis  | None identified at    | See General              |
| K33-H050-051 | wamme                | 25 Days   | this time.            | <b>Restoration Notes</b> |
| RSS-H650-032 | Mainline             | 15 Dev.   | None identified at    | See General              |
| K33-H050-052 | wamme                | 15 Days   | this time.            | <b>Restoration Notes</b> |
| RSS-H650-033 | NA - Yard            | 400 Davis |                       | See General              |
| K33-H050-055 | NA - Taru            | 400 Days  | Install hard barriers | Restoration Notes        |
| RSS-H650-034 | Mainline             | 25 Davis  | None identified at    | See General              |
| K55-H050-034 | wainine              | 35 Days   | this time.            | Restoration Notes        |
| RSS-H650-035 | Mainline             | 15 Davis  | None identified at    | See General              |
| K35-H050-035 | Mainine              | 15 Days   | this time.            | <b>Restoration Notes</b> |
| RSS-H650-036 | Mainline             | 15 Days   | None identified at    | See General              |
| K33-H030-030 | Wainine              | 15 Days   | this time.            | <b>Restoration Notes</b> |
| RSS-H650-037 | NA - Access Road     | 200 Days  | None identified at    | See General              |
| K33-H030-037 | NA - Access Road     | 200 Days  | this time.            | <b>Restoration Notes</b> |
| RSS-H650-038 | NA - Access Road     | 200 Davis | None identified at    | See General              |
| K33-0000-038 | INA - ACCESS ROad    | 200 Days  | this time.            | <b>Restoration Notes</b> |
| RSS-H650-039 | Mainline / Road Bore | 25 Davis  | None identified at    | See General              |
| K33-000-039  | Mainine / Koad Bore  | 25 Days   | this time.            | <b>Restoration Notes</b> |
| RSS-H650-040 | NA - Access Road     | 200 Days  | None identified at    | See General              |
| K33-0000-040 | INA - ACCESS NOBO    | 200 Days  | this time.            | <b>Restoration Notes</b> |

|                |                         |                                                 | #1                   | 18 - REVISED                                                                       | Table 8-D                                                        |                                                            |                                                       |                                                                                                 |
|----------------|-------------------------|-------------------------------------------------|----------------------|------------------------------------------------------------------------------------|------------------------------------------------------------------|------------------------------------------------------------|-------------------------------------------------------|-------------------------------------------------------------------------------------------------|
|                |                         | 5                                               | Structures wit       | hin 50 Feet of                                                                     | the Southgate P                                                  | roject                                                     |                                                       |                                                                                                 |
| State, County  | Approximate<br>Milepost | Building Type<br>(House, Shed,<br>Garage, etc.) | Occupied<br>(yes/no) | Direction<br>from<br>pipeline<br>centerline<br>(North,<br>East,<br>South,<br>West) | Distance<br>from Edge of<br>closest<br>workspace<br>limit (feet) | Distance<br>From<br>Centerline<br>of<br>easement<br>(feet) | Residential<br>Construction<br>Plan Number <u>a</u> / | Mountain Valley<br>Proposed Action <u>a</u> /                                                   |
| Pittsylvania   | 20.2                    | Mobile home                                     | Yes                  | East                                                                               | 26                                                               | 81                                                         | RSS-H650-004                                          | Install safety fence at<br>limit of workspace<br>extending 100 feet from<br>house.              |
| Pittsylvania   | 20.3                    | Car awning                                      | No                   | East                                                                               | 5                                                                | 44                                                         | RSS-H650-005                                          | Proposed barricade<br>fence.<br>Protect                                                         |
| Pittsylvania   | 20.3                    | Mobile home                                     | Yes                  | East                                                                               | 26                                                               | 61                                                         | RSS-H650-005                                          | The workspace has been<br>adjusted in this location.<br>Proposed barricade<br>fence.<br>Protect |
| Pittsylvania   | 22.0                    | 2-Story House                                   | Yes                  | East                                                                               | 45                                                               | 133                                                        | N/A                                                   | Protect                                                                                         |
| Pittsylvania   | 22.2                    | House - 1<br>story, fallen<br>down              | No                   | East                                                                               | 0                                                                | 79                                                         | N/A                                                   | Protect if possible or<br>Remove                                                                |
| North Carolina |                         |                                                 |                      |                                                                                    |                                                                  |                                                            |                                                       |                                                                                                 |
| Rockingham     | 28.1                    | Shed                                            | No                   | West                                                                               | 33                                                               | 3,678                                                      | N/A                                                   | Protect                                                                                         |
| Rockingham     | 29.2                    | Shed                                            | No                   | East                                                                               | 23                                                               | 1,217                                                      | N/A                                                   | Protect                                                                                         |
| Rockingham     | 29.2                    | Shed                                            | No                   | East                                                                               | 26                                                               | 1,185                                                      | N/A                                                   | Protect                                                                                         |
| Rockingham     | 29.6                    | Mobile home                                     | Yes                  | West                                                                               | 43                                                               | 1,680                                                      | N/A                                                   | Protect                                                                                         |
| Rockingham     | 30.0                    | Barn                                            | No                   | West                                                                               | 0                                                                | 1,397                                                      | RSS-H650-030                                          | Protect                                                                                         |
| Rockingham     | 30.0                    | House                                           | Yes                  | West                                                                               | 30                                                               | 1,422                                                      | RSS-H650-030                                          | Stay within access road<br>TA-RO-080 limits.                                                    |
| Rockingham     | 30.5                    | House - 1<br>story,<br>abandoned                | No                   | North                                                                              | 3                                                                | 43                                                         | RSS-H650-031                                          | Protect                                                                                         |