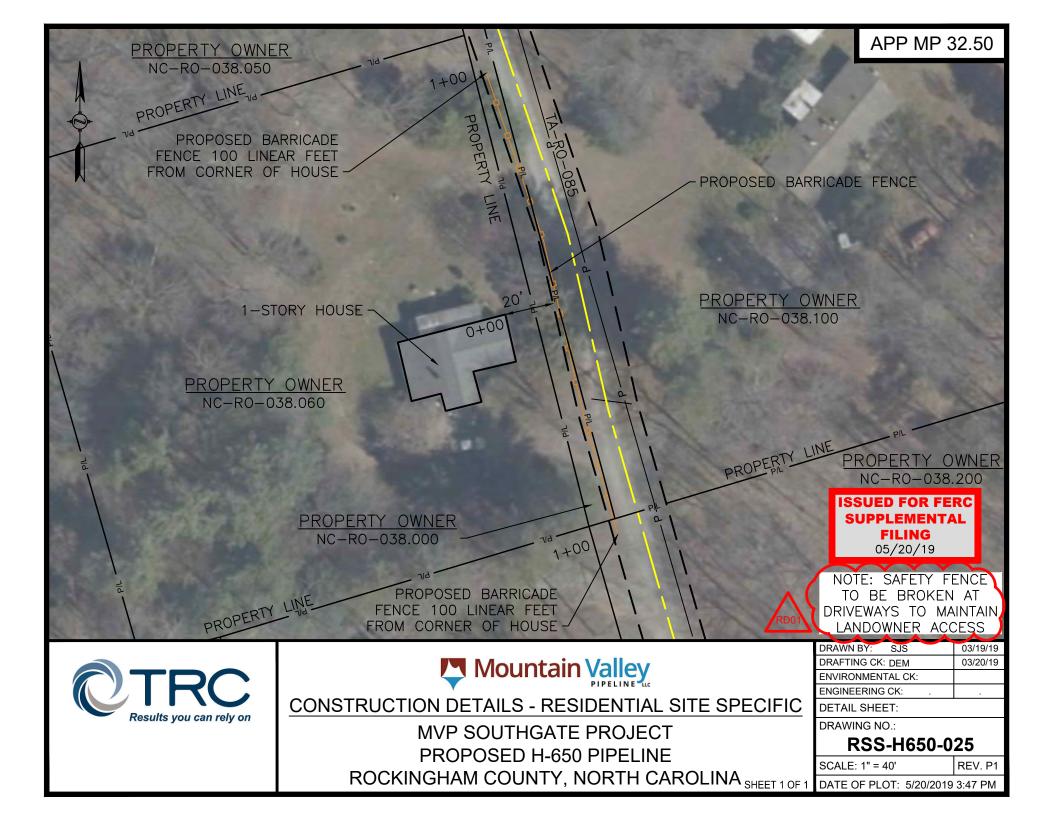

|               | #118 - REVISED Table 8-D |                                                 |                      |                                                                                    |                                                                  |                                                            |                                                       |                                                                                                                         |  |  |  |
|---------------|--------------------------|-------------------------------------------------|----------------------|------------------------------------------------------------------------------------|------------------------------------------------------------------|------------------------------------------------------------|-------------------------------------------------------|-------------------------------------------------------------------------------------------------------------------------|--|--|--|
|               | T                        |                                                 | Structures wit       |                                                                                    | the Southgate P                                                  | roject                                                     |                                                       |                                                                                                                         |  |  |  |
| State, County | Approximate<br>Milepost  | Building Type<br>(House, Shed,<br>Garage, etc.) | Occupied<br>(yes/no) | Direction<br>from<br>pipeline<br>centerline<br>(North,<br>East,<br>South,<br>West) | Distance<br>from Edge of<br>closest<br>workspace<br>limit (feet) | Distance<br>From<br>Centerline<br>of<br>easement<br>(feet) | Residential<br>Construction<br>Plan Number <u>a</u> / | Mountain Valley<br>Proposed Action <u>a</u> /                                                                           |  |  |  |
| Rockingham    | 30.5                     | House - 1<br>story                              | Yes                  | South                                                                              | 29                                                               | 122                                                        | N/A                                                   | Protect                                                                                                                 |  |  |  |
| Rockingham    | 30.7                     | House – 1<br>Story                              | Yes                  | East                                                                               | 40                                                               | 100                                                        | N/A                                                   | Protect                                                                                                                 |  |  |  |
| Rockingham    | 31.7                     | House - 1<br>story                              | Yes                  | North                                                                              | 46                                                               | 86                                                         | N/A                                                   | Protect                                                                                                                 |  |  |  |
| Rockingham    | 32.4                     | Shed                                            | No                   | East                                                                               | 4                                                                | 1,467                                                      | N/A                                                   | Protect                                                                                                                 |  |  |  |
| Rockingham    | 32.5                     | 1-Story House                                   | Yes                  | East                                                                               | 20                                                               | 1,430                                                      | RSS-H650-025                                          | Stay within limits of<br>access road TA-RO-085.<br>Proposed barricade<br>fence 100 linear feet<br>from corner of house. |  |  |  |
| Rockingham    | 34.1                     | Garage                                          | No                   | East                                                                               | 38                                                               | 500                                                        | N/A                                                   | Protect                                                                                                                 |  |  |  |
| Rockingham    | 35.4                     | Shed -<br>abandoned                             | No                   | North                                                                              | 0                                                                | 232                                                        | N/A                                                   | Protect if possible or<br>remove                                                                                        |  |  |  |
| Rockingham    | 35.4                     | Mobile home                                     | Yes                  | North                                                                              | 32                                                               | 512                                                        | N/A                                                   | Protect                                                                                                                 |  |  |  |
| Rockingham    | 36.4                     | Abandoned cabin                                 | No                   | North                                                                              | 52                                                               | 112                                                        | N/A                                                   | Protect                                                                                                                 |  |  |  |
| Rockingham    | 36.4                     | Abandoned cabin                                 | No                   | North                                                                              | 37                                                               | 97                                                         | N/A                                                   | Protect                                                                                                                 |  |  |  |
| Rockingham    | 36.5                     | Abandoned<br>cabin                              | No                   | North                                                                              | 32                                                               | 91                                                         | N/A                                                   | Protect                                                                                                                 |  |  |  |
| Rockingham    | 36.5                     | Abandoned cabin                                 | No                   | North                                                                              | 30                                                               | 90                                                         | N/A                                                   | Protect                                                                                                                 |  |  |  |
| Rockingham    | 36.5                     | Abandoned cabin                                 | No                   | North                                                                              | 30                                                               | 93                                                         | N/A                                                   | Protect                                                                                                                 |  |  |  |
| Rockingham    | 36.7                     | Barn                                            | No                   | South                                                                              | 25                                                               | 64                                                         | N/A                                                   | Protect                                                                                                                 |  |  |  |
| Rockingham    | 37.1                     | House - 1<br>story,<br>abandoned                | No                   | East                                                                               | 0                                                                | 48                                                         | RSS-H650-032                                          | Protect if possible or remove.                                                                                          |  |  |  |
| Rockingham    | 37.1                     | House - 1<br>story                              | Yes                  | East                                                                               | 45                                                               | 48                                                         | 1,360                                                 | Protect                                                                                                                 |  |  |  |