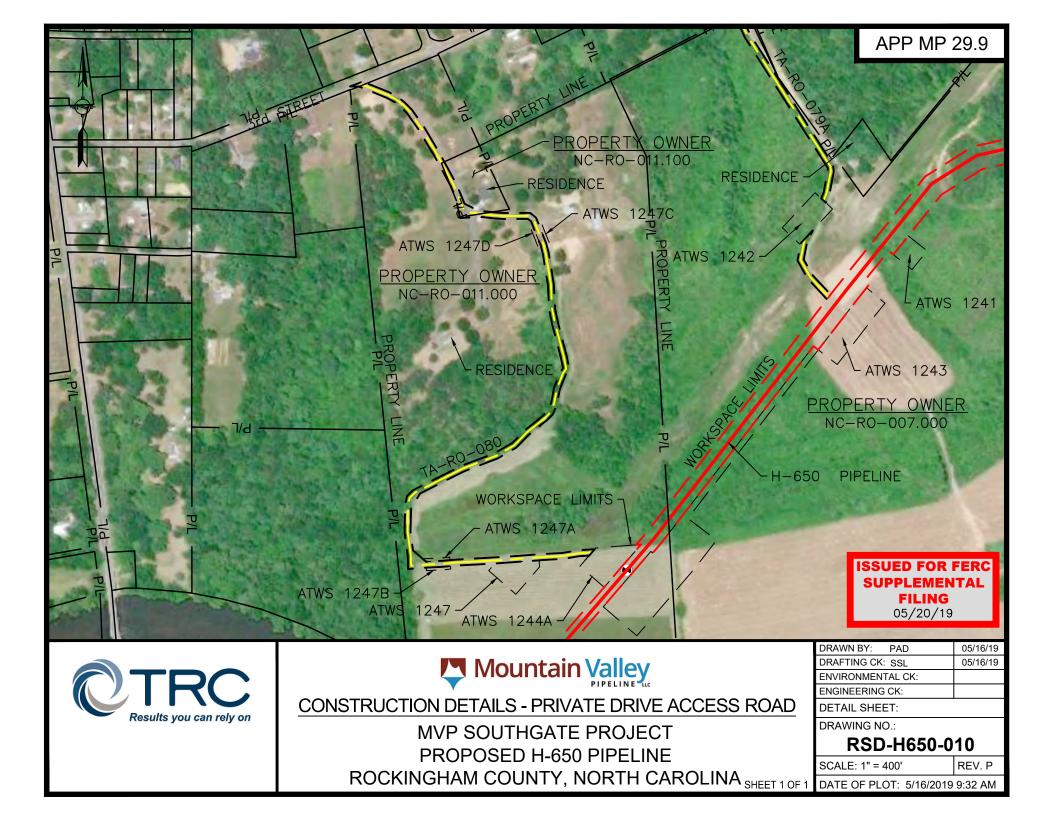

337-2237, OR BY EMAIL, LANDOWNERHELP@FERC.GOV.

| DRAWN TRC<br>CHECKED SSL | DATE 05/17/2019<br>DATE 05/17/2019 | RESIDENTIAL ACCESS ROAD N                                   | IOTES     |  |  |
|--------------------------|------------------------------------|-------------------------------------------------------------|-----------|--|--|
| APP'D<br>SCALE N.T.S.    | DATE<br>SHEET 1 OF 1               | MOUNTAIN VALLEY PIPELINE<br>SOUTHGATE PROJECT               |           |  |  |
| JOB NO.                  |                                    | PROPOSED H-650 PIPELINE<br>RESIDENTIAL ACCESS ROAD DRAWINGS |           |  |  |
| PROJECT ID:              |                                    | drawing no.<br>RSD—NOTES                                    | rev.<br>P |  |  |



































































| #118 - REVISED Table 8-D |                         |                                                      |                                        |                                                                                                      |                                                                                     |                                                                      |                                                       |                                                                                                                                                                                                                     |  |  |
|--------------------------|-------------------------|-------------