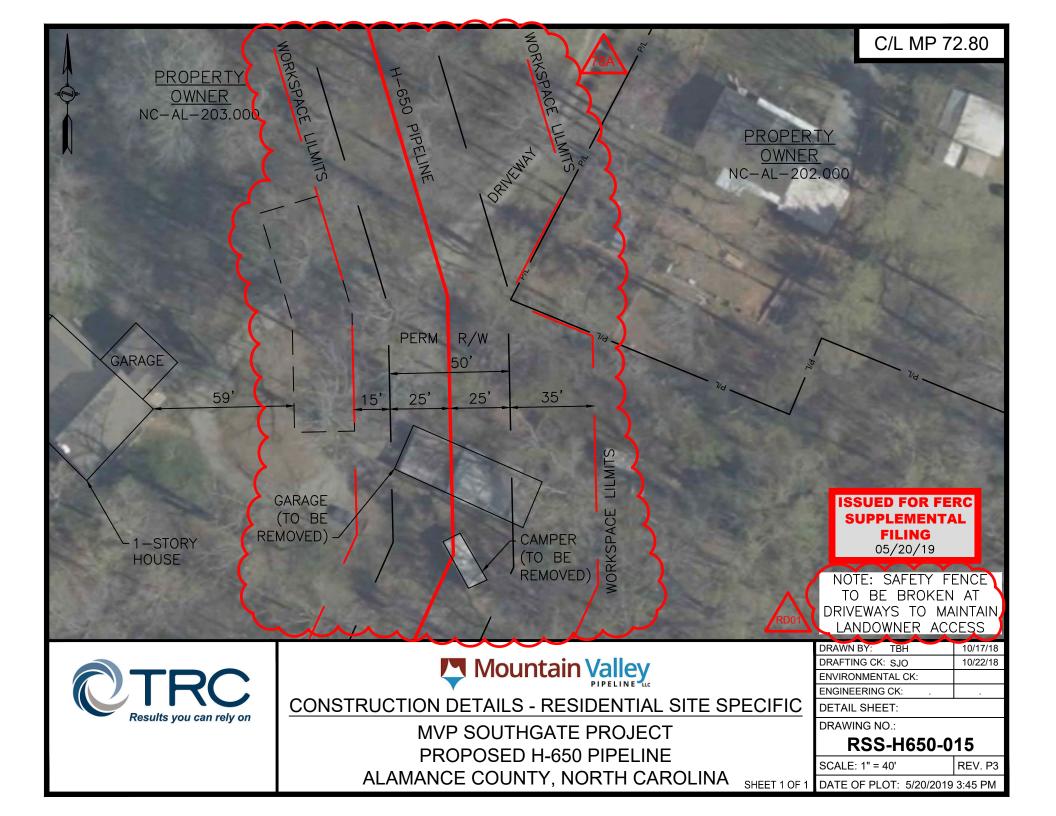

#### **GENERAL NOTES:**

SAFETY FENCE, IN CONJUNCTION WITH ANY PROPOSED EROSION AND SEDIMENTATION CONTROL DEVICES, WILL BE INSTALLED AT THE EDGE OF THE LIMIT OF DISTURBANCE (LOD) FOR A DISTANCE OF 100 FEET ON EITHER SIDE OF THE RESIDENCE OR COMMERCIAL ESTABLISHMENT. FENCING WILL BE MAINTAINED THROUGHOUT ACTIVE CONSTRUCTION IN THE AREA. WHERE NECESSARY, HARD BARRIERS SUCH AS JERSEY BARRIERS WILL BE INSTALLED TO PROVIDE A SOLID, PROTECTIVE BARRIER.

STRUCTURES WITHIN LOD WILL BE REMOVED, RELOCATED, OR PROTECTED PER LAND OWNER AGREEMENT.

PROPERTY LINES DEPICTED ON THIS PLAN ARE BASED ON GIS TAX MAP DATA AND/OR FIELD LOCATED PROPERTY EVIDENCE. THEY SHOULD NOT BE RELIED ON AS AN ACCURATE DEPICTION OF THE ACTUAL PROPERTY LINE LOCATIONS. THEY MAY NOT REPRESENT THE RESULTS OF A BOUNDARY SURVEY.

AREAS OF PERMANENT EASEMENT WILL BE PERMANENTLY MAINTAINED PER USDOT PHMSA REQUIREMENTS. TEMPORARY WORKSPACES WOULD BE ALLOWED TO REVERT BACK TO PRE-EXISTING USES. OTHER MINOR ITEMS WILL BE ADDRESSED THROUGH LANDOWNER STIPULATIONS SPECIFIC TO THE PROPERTY.