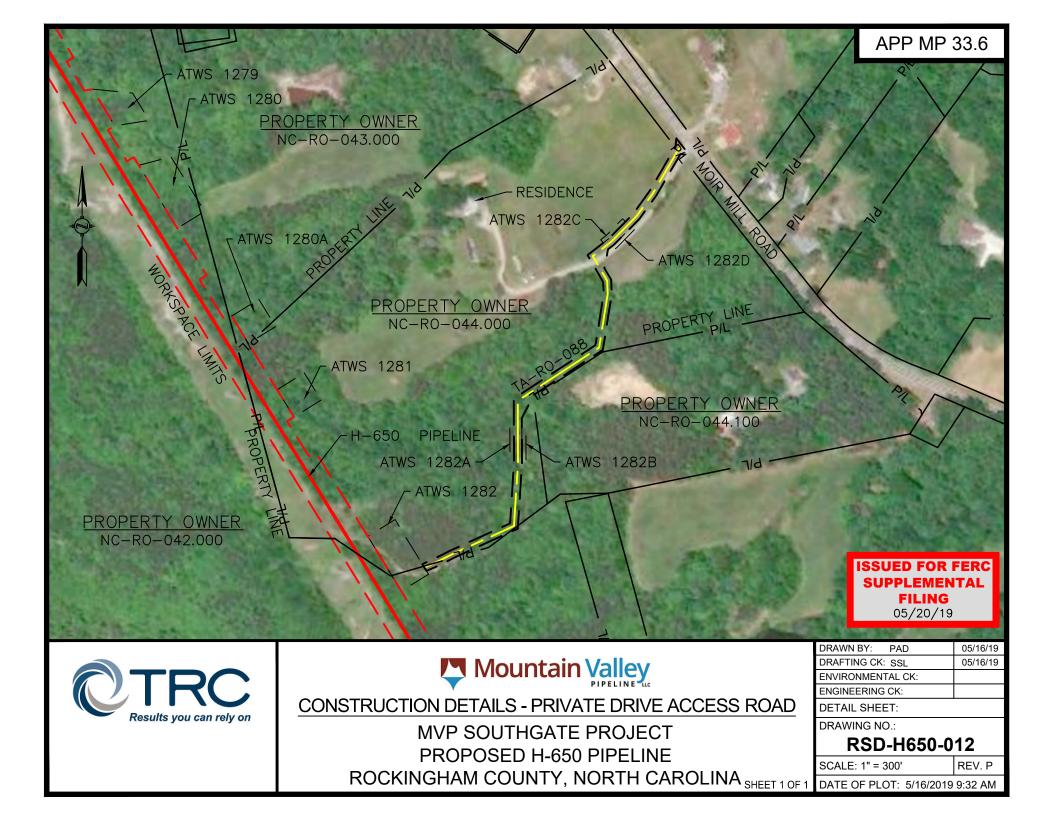

PROPOSED H-650 PIPELINE ENGINEERING SERVICES DESIGN; JOB NUMBERS 300423 RESIDENTIAL ACCESS ROAD DRAWINGS

| DRAWING NO   | DRAWING TITLE                                                                                   | REV |
|--------------|-------------------------------------------------------------------------------------------------|-----|
| RSD-COV      | MOUNTAIN VALLEY PIPELINE PROJECT PROPOSED H850 PIPELINE RESIDENTIAL ACCESS ROAD DRAWINGS        | p   |
| RSD-NOTES    | MOUNTAIN VALLEY PIPELINE PROJECT PROPOSED HISSI PIPELINE RESIDENTIAL ACCESS ROAD NOTES          | p   |
| RSD-H650-001 | MOUNTA N VALLEY P PELINE PROJECT PROPOSED H850 PIPELINE PITTSYLVANIA COUNTY VIRGINIA            | p   |
| RSD-H650-002 | MOUNTA'N VALLEY P PELINE PROJECT PROPOSED H550 PIPELINE PITTSYLVANIA COUNTY VIRGINIA            | p   |
| RSD-H650-003 | MOUNTAIN VALLEY PIPELINE PROJECT PROPOSED H550 PIPELINE PITTSYLVANIA COUNTY VIRGINIA            | p   |
| RSD-H650-004 | MOUNTA N VALLEY P PELINE PROJECT PROPOSED H650 PIPELINE PITTSYLVANIA COUNTY VIRGINIA            | p   |
| RSD-H650-005 | MOUNTA N VALLEY P PELINE PROJECT PROPOSED H650 PIPELINE PITTSYLVANIA COUNTY VIRGINIA            | p   |
| RSD-H650-006 | MOUNTA N VALLEY P PELINE PROJECT PROPOSED H650 PIPELINE PITTSYLVANIA COUNTY VIRGINIA            | P   |
| RSD-H650-007 | MOUNTA N VALLEY P PELINE PROJECT PROPOSED H650 PIPELINE PITTSYLVANIA COUNTY VIRGINIA            | P   |
| RSD-H650-008 | MOUNTA N VALLEY P PELINE PROJECT PROPOSED H650 PIPELINE PITTSYLVANIA COUNTY VIRGINIA            | Р   |
| RSD-H650-009 | MOUNTA N VALLEY P PELINE PROJECT PROPOSED H650 PIPELINE ROCKINGHAM COUNTY VIRGIN'A              | Р   |
| RSD-H650-010 | MOUNTA N VALLEY P PELINE PROJECT PROPOSED H650 PIPELINE ROCKINGHAM COUNTY VIRGIN'A              | Р   |
| RSD-H650-011 | MOUNTA N VALLEY P PELINE PROJECT PROPOSED H650 PIPELINE ROCKINGHAM COUNTY VIRGIN'A              | Р   |
| RSD-H650-012 | MOUNTA N VALLEY P PELINE PROJECT PROPOSED H650 PIPELINE ROCKINGHAM COUNTY VIRGIN'A              | Р   |
| RSD-H650-013 | MOUNTAIN VALLEY PIPELINE PROJECT PROPOSED H650 PIPELINE ROCKINGHAM COUNTY VIRGINIA              | P   |
| RSD-H650-014 | MOUNTAIN VALLEY PIPELINE PROJECT PROPOSED H650 PIPELINE ROCKINGHAM COUNTY VIRGINIA              | p   |
| RSD-H650-015 | MOUNTAIN VALLEY PIPELINE PROJECT PROPOSED H650 PIPELINE ROCKINGHAM COUNTY VIRGIN'A              | P   |
| RSD-H650-016 | MOUNTA N VALLEY P PELINE PROJECT PROPOSED H650 PIPELINE ROCKINGHAM COUNTY VIRGIN'A              | P   |
| RSD-H650-017 | MOUNTAIN VALLEY PIPELINE PROJECT PROPOSED H650 PIPELINE ROCKINGHAM COUNTY VIRGIN'A              | P   |
| RSD-H650-018 | MOUNTA N VALLEY P PELINE PROJECT PROPOSED H650 PIPELINE ROCKINGHAM COUNTY VIRGIN'A              | P   |
| RSD-H650-019 | MOUNTA N VALLEY P PELINE PROJECT PROPOSED H650 PIPELINE ROCKINGHAM COUNTY VIRGIN'A              | P   |
| RSD-H650-020 | MOUNTA N VALLEY P PELINE PROJECT PROPOSED H650 PIPELINE ROCKINGHAM COUNTY VIRGIN'A              | P   |
| RSD-H650-021 | MOUNTA N VALLEY P PELINE PROJECT PROPOSED H650 PIPELINE ROCKINGHAM COUNTY VIRGIN'A              | P   |
| RSD-H650-022 | MOUNTAIN VALLEY PIPELINE PROJECT PROPOSED H550 PIPELINE ROCKINGHAM & GUILFORD COUNTIES VIRGINIA | p   |
| RSD-H650-023 | MOUNTAIN VALLEY PIPELINE PROJECT PROPOSED H650 PIPELINE ALAMANCE COUNTY NORTH CAROLINA          | P   |
| RSD-H650-024 | MOUNTAIN VALLEY PIPELINE PROJECT PROPOSED H550 PIPELINE ALAMANCE COUNTY NORTH CAROLINA          | p   |
| RSD-H650-025 | MOUNTAIN VALLEY PIPELINE PROJECT PROPOSED H650 PIPELINE ALAMANCE COUNTY NORTH CAROLINA          | p   |
| RSD-H650-026 | MOUNTAIN VALLEY PIPELINE PROJECT PROPOSED H650 PIPELINE ALAMANCE COUNTY NORTH CAROLINA          | p   |
| RSD-H650-027 | MOUNTAIN VALLEY P PELINE PROJECT PROPOSED H650 PIPELINE ALAMANCE COUNTY NORTH CAROLINA          | p   |
| RSD-H650-028 | MOUNTAIN VALLEY PIPELINE PROJECT PROPOSED H650 PIPELINE ALAMANCE COUNTY NORTH CAROLINA          | p   |
| RSD-H650-029 | MOUNTAIN VALLEY PIPELINE PROJECT PROPOSED H550 PIPELINE ALAMANCE COUNTY NORTH CAROLINA          | p   |
| RSD-H650-030 | MOUNTAIN VALLEY PIPELINE PROJECT PROPOSED H650 PIPELINE ALAMANCE COUNTY NORTH CAROLINA          | P   |
| RSD-E650-031 | MOUNTAIN VALLEY P PELINE PROJECT PROPOSED H650 PIPELINE ALAMANCE COUNTY NORTH CAROLINA          | P   |