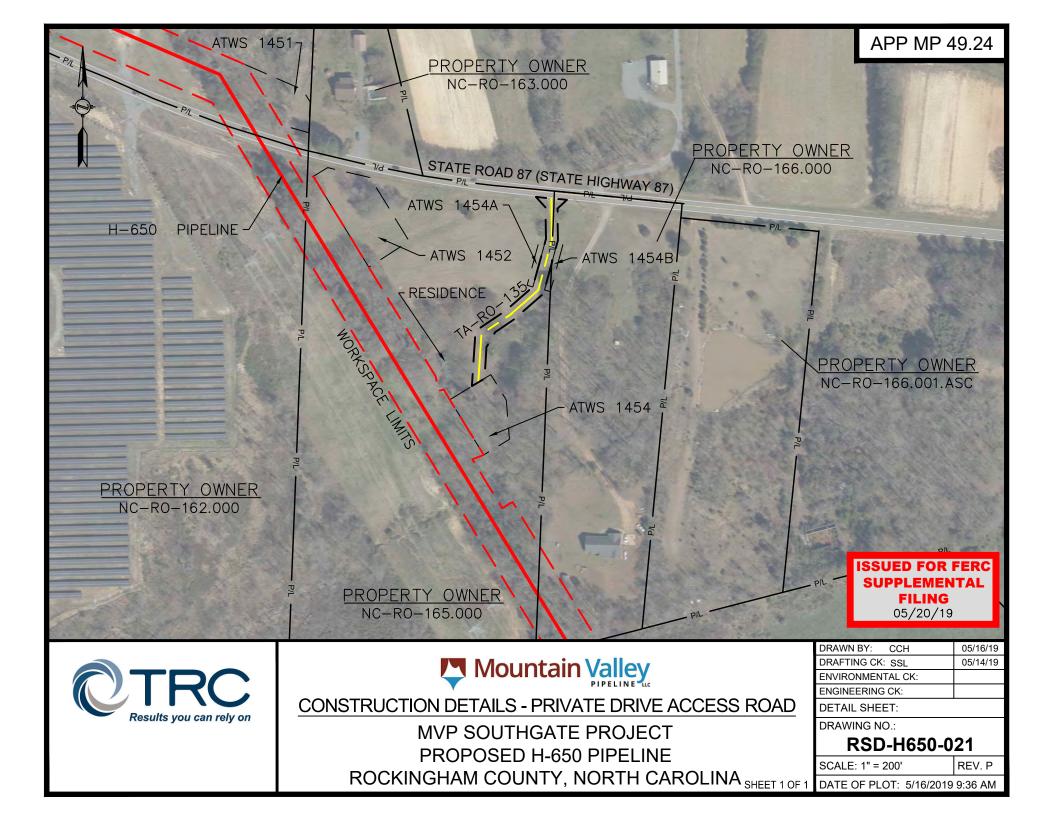

, LANDOWNERHELP@FERC.GOV.

| DRAWN TRC<br>CHECKED SSL | DATE 05/17/2019<br>DATE 05/17/2019 | RESIDENTIAL ACCESS ROAD N                                   | IOTES     |  |  |
|--------------------------|------------------------------------|-------------------------------------------------------------|-----------|--|--|
| APP'D<br>SCALE N.T.S.    | DATE<br>SHEET 1 OF 1               | MOUNTAIN VALLEY PIPELINE<br>SOUTHGATE PROJECT               |           |  |  |
| JOB NO.                  |                                    | PROPOSED H-650 PIPELINE<br>RESIDENTIAL ACCESS ROAD DRAWINGS |           |  |  |
| PROJECT ID:              |                                    | drawing no.<br>RSD—NOTES                                    | rev.<br>P |  |  |



































































| #118 - REVISED Table 8-D |                         |                                                      |                                        |                                                                                                      |                                                                                     |                                                                      |                                                       |                                                                                                                                                                                                                     |  |  |
|--------------------------|-------------------------|-----------------------------------