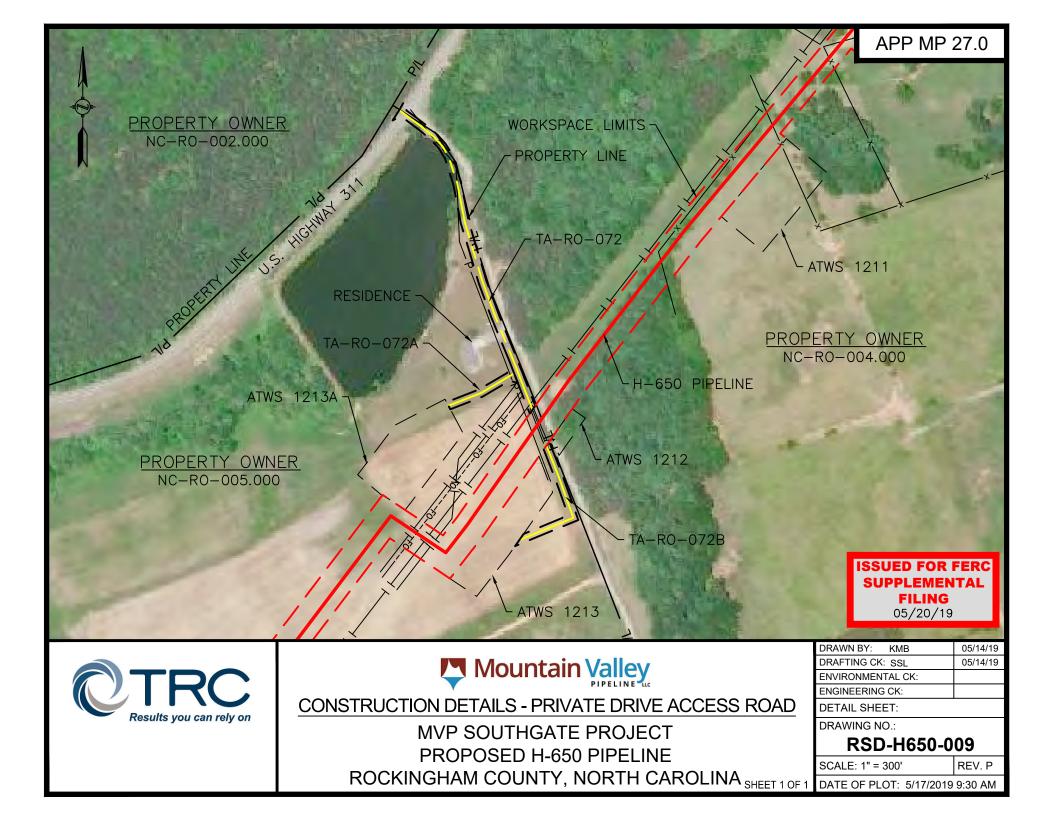

7) 337-2237, OR BY EMAIL, LANDOWNERHELP@FERC.GOV.

| DRAWN TRC<br>CHECKED SSL | DATE 05/17/2019<br>DATE 05/17/2019 | RESIDENTIAL ACCESS ROAD N                                   | IOTES     |  |  |
|--------------------------|------------------------------------|-------------------------------------------------------------|-----------|--|--|
| APP'D<br>SCALE N.T.S.    | DATE<br>SHEET 1 OF 1               | MOUNTAIN VALLEY PIPELINE<br>SOUTHGATE PROJECT               |           |  |  |
| JOB NO.                  |                                    | PROPOSED H-650 PIPELINE<br>RESIDENTIAL ACCESS ROAD DRAWINGS |           |  |  |
| PROJECT ID:              |                                    | drawing no.<br>RSD—NOTES                                    | rev.<br>P |  |  |



































































| #118 - REVISED Table 8-D |                         |                                                      |                                        |                                                                                                      |                                                                                     |                                                                      |                                                       |                                                                                                                                                                                                                     |  |  |
|--------------------------|-------------------------|-----------