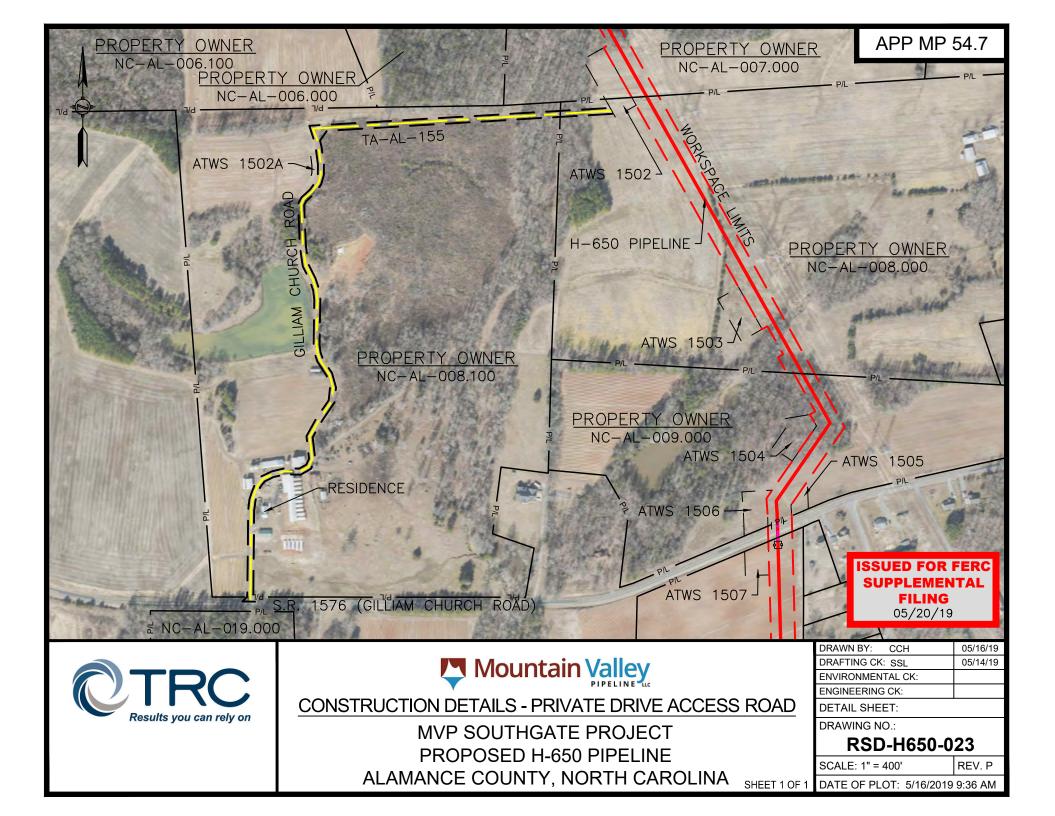

PROPOSED H-650 PIPELINE ENGINEERING SERVICES DESIGN; JOB NUMBERS 300423 RESIDENTIAL ACCESS ROAD DRAWINGS

| DRAWING NO   | DRAWING TITLE                                                                                   | REV |
|--------------|-------------------------------------------------------------------------------------------------|-----|
| RSD-COV      | MOUNTAIN VALLEY PIPELINE PROJECT PROPOSED H850 PIPELINE RESIDENTIAL ACCESS ROAD DRAWINGS        | p   |
| RSD-NOTES    | MOUNTAIN VALLEY PIPELINE PROJECT PROPOSED HISSI PIPELINE RESIDENTIAL ACCESS ROAD NOTES          | p   |
| RSD-H650-001 | MOUNTA N VALLEY P PELINE PROJECT PROPOSED H850 PIPELINE PITTSYLVANIA COUNTY VIRGINIA            | p   |
| RSD-H650-002 | MOUNTA'N VALLEY P PELINE PROJECT PROPOSED H550 PIPELINE PITTSYLVANIA COUNTY VIRGINIA            | p   |
| RSD-H650-003 | MOUNTAIN VALLEY PIPELINE PROJECT PROPOSED H550 PIPELINE PITTSYLVANIA COUNTY VIRGINIA            | p   |
| RSD-H650-004 | MOUNTA N VALLEY P PELINE PROJECT PROPOSED H650 PIPELINE PITTSYLVANIA COUNTY VIRGINIA            | p   |
| RSD-H650-005 | MOUNTA N VALLEY P PELINE PROJECT PROPOSED H650 PIPELINE PITTSYLVANIA COUNTY VIRGINIA            | p   |
| RSD-H650-006 | MOUNTA N VALLEY P PELINE PROJECT PROPOSED H650 PIPELINE PITTSYLVANIA COUNTY VIRGINIA            | P   |
| RSD-H650-007 | MOUNTA N VALLEY P PELINE PROJECT PROPOSED H650 PIPELINE PITTSYLVANIA COUNTY VIRGINIA            | P   |
| RSD-H650-008 | MOUNTA N VALLEY P PELINE PROJECT PROPOSED H650 PIPELINE PITTSYLVANIA COUNTY VIRGINIA            | Р   |
| RSD-H650-009 | MOUNTA N VALLEY P PELINE PROJECT PROPOSED H650 PIPELINE ROCKINGHAM COUNTY VIRGIN'A              | Р   |
| RSD-H650-010 | MOUNTA N VALLEY P PELINE PROJECT PROPOSED H650 PIPELINE ROCKINGHAM COUNTY VIRGIN'A              | Р   |
| RSD-H650-011 | MOUNTA N VALLEY P PELINE PROJECT PROPOSED H650 PIPELINE ROCKINGHAM COUNTY VIRGIN'A              | Р   |
| RSD-H650-012 | MOUNTA N VALLEY P PELINE PROJECT PROPOSED H650 PIPELINE ROCKINGHAM COUNTY VIRGIN'A              | Р   |
| RSD-H650-013 | MOUNTAIN VALLEY PIPELINE PROJECT PROPOSED H650 PIPELINE ROCKINGHAM COUNTY VIRGINIA              | P   |
| RSD-H650-014 | MOUNTAIN VALLEY PIPELINE PROJECT PROPOSED H650 PIPELINE ROCKINGHAM COUNTY VIRGINIA              | p   |
| RSD-H650-015 | MOUNTAIN VALLEY PIPELINE PROJECT PROPOSED H650 PIPELINE ROCKINGHAM COUNTY VIRGIN'A              | P   |
| RSD-H650-016 | MOUNTA N VALLEY P PELINE PROJECT PROPOSED H650 PIPELINE ROCKINGHAM COUNTY VIRGIN'A              | P   |
| RSD-H650-017 | MOUNTAIN VALLEY PIPELINE PROJECT PROPOSED H650 PIPELINE ROCKINGHAM COUNTY VIRGIN'A              | P   |
| RSD-H650-018 | MOUNTA N VALLEY P PELINE PROJECT PROPOSED H650 PIPELINE ROCKINGHAM COUNTY VIRGIN'A              | P   |
| RSD-H650-019 | MOUNTA N VALLEY P PELINE PROJECT PROPOSED H650 PIPELINE ROCKINGHAM COUNTY VIRGIN'A              | P   |
| RSD-H650-020 | MOUNTA N VALLEY P PELINE PROJECT PROPOSED H650 PIPELINE ROCKINGHAM COUNTY VIRGIN'A              | P   |
| RSD-H650-021 | MOUNTA N VALLEY P PELINE PROJECT PROPOSED H650 PIPELINE ROCKINGHAM COUNTY VIRGIN'A              | P   |
| RSD-H650-022 | MOUNTAIN VALLEY PIPELINE PROJECT PROPOSED H550 PIPELINE ROCKINGHAM & GUILFORD COUNTIES VIRGINIA | p   |
| RSD-H650-023 | MOUNTAIN VALLEY PIPELINE PROJECT PROPOSED H650 PIPELINE ALAMANCE COUNTY NORTH CAROLINA          | P   |
| RSD-H650-024 | MOUNTAIN VALLEY PIPELINE PROJECT PROPOSED H550 PIPELINE ALAMANCE COUNTY NORTH CAROLINA          | p   |
| RSD-H650-025 | MOUNTAIN VALLEY PIPELINE PROJECT PROPOSED H650 PIPELINE ALAMANCE COUNTY NORTH CAROLINA          | p   |
| RSD-H650-026 | MOUNTAIN VALLEY PIPELINE PROJECT PROPOSED H650 PIPELINE ALAMANCE COUNTY NORTH CAROLINA          | p   |
| RSD-H650-027 | MOUNTAIN VALLEY P PELINE PROJECT PROPOSED H650 PIPELINE ALAMANCE COUNTY NORTH CAROLINA          | p   |
| RSD-H650-028 | MOUNTAIN VALLEY PIPELINE PROJECT PROPOSED H650 PIPELINE ALAMANCE COUNTY NORTH CAROLINA          | p   |
| RSD-H650-029 | MOUNTAIN VALLEY PIPELINE PROJECT PROPOSED H550 PIPELINE ALAMANCE COUNTY NORTH CAROLINA          | p   |
| RSD-H650-030 | MOUNTAIN VALLEY PIPELINE PROJECT PROPOSED H650 PIPELINE ALAMANCE COUNTY NORTH CAROLINA          | P   |
| RSD-E650-031 | MOUNTAIN VALLEY P PELINE PROJECT PROPOSED H650 PIPELINE ALAMANCE COUNTY NORTH CAROLINA          | P   |