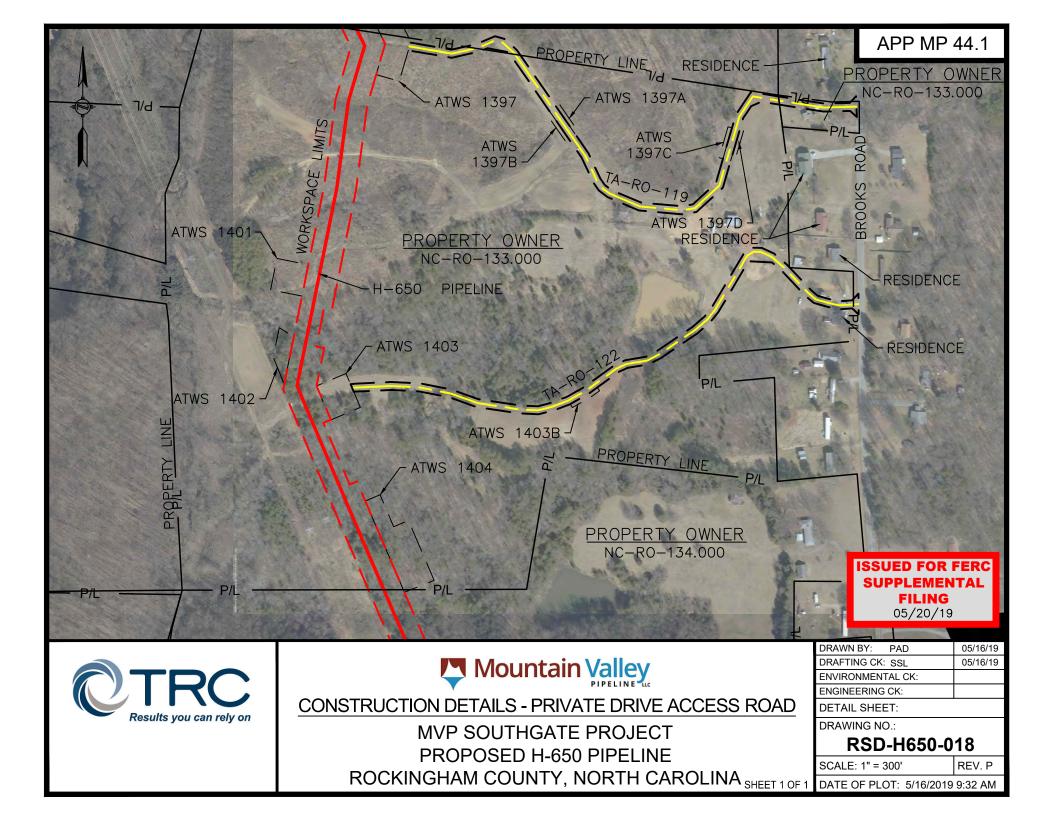

PROPOSED H-650 PIPELINE ENGINEERING SERVICES DESIGN; JOB NUMBERS 300423 RESIDENTIAL ACCESS ROAD DRAWINGS

| DRAWING NO   | DRAWING TITLE                                                                                   | REV |
|--------------|-------------------------------------------------------------------------------------------------|-----|
| RSD-COV      | MOUNTAIN VALLEY PIPELINE PROJECT PROPOSED H850 PIPELINE RESIDENTIAL ACCESS ROAD DRAWINGS        | p   |
| RSD-NOTES    | MOUNTAIN VALLEY PIPELINE PROJECT PROPOSED HISSI PIPELINE RESIDENTIAL ACCESS ROAD NOTES          | p   |
| RSD-H650-001 | MOUNTA N VALLEY P PELINE PROJECT PROPOSED H850 PIPELINE PITTSYLVANIA COUNTY VIRGINIA            | p   |
| RSD-H650-002 | MOUNTA'N VALLEY P PELINE PROJECT PROPOSED H550 PIPELINE PITTSYLVANIA COUNTY VIRGINIA            | p   |
| RSD-H650-003 | MOUNTAIN VALLEY PIPELINE PROJECT PROPOSED H550 PIPELINE PITTSYLVANIA COUNTY VIRGINIA            | p   |
| RSD-H650-004 | MOUNTA N VALLEY P PELINE PROJECT PROPOSED H650 PIPELINE PITTSYLVANIA COUNTY VIRGINIA            | p   |
| RSD-H650-005 | MOUNTA N VALLEY P PELINE PROJECT PROPOSED H650 PIPELINE PITTSYLVANIA COUNTY VIRGINIA            | p   |
| RSD-H650-006 | MOUNTA N VALLEY P PELINE PROJECT PROPOSED H650 PIPELINE PITTSYLVANIA COUNTY VIRGINIA            | P   |
| RSD-H650-007 | MOUNTA N VALLEY P PELINE PROJECT PROPOSED H650 PIPELINE PITTSYLVANIA COUNTY VIRGINIA            | P   |
| RSD-H650-008 | MOUNTA N VALLEY P PELINE PROJECT PROPOSED H650 PIPELINE PITTSYLVANIA COUNTY VIRGINIA            | Р   |
| RSD-H650-009 | MOUNTA N VALLEY P PELINE PROJECT PROPOSED H650 PIPELINE ROCKINGHAM COUNTY VIRGIN'A              | Р   |
| RSD-H650-010 | MOUNTA N VALLEY P PELINE PROJECT PROPOSED H650 PIPELINE ROCKINGHAM COUNTY VIRGIN'A              | Р   |
| RSD-H650-011 | MOUNTA N VALLEY P PELINE PROJECT PROPOSED H650 PIPELINE ROCKINGHAM COUNTY VIRGIN'A              | Р   |
| RSD-H650-012 | MOUNTA N VALLEY P PELINE PROJECT PROPOSED H650 PIPELINE ROCKINGHAM COUNTY VIRGIN'A              | Р   |
| RSD-H650-013 | MOUNTAIN VALLEY PIPELINE PROJECT PROPOSED H650 PIPELINE ROCKINGHAM COUNTY VIRGINIA              | P   |
| RSD-H650-014 | MOUNTAIN VALLEY PIPELINE PROJECT PROPOSED H650 PIPELINE ROCKINGHAM COUNTY VIRGINIA              | p   |
| RSD-H650-015 | MOUNTAIN VALLEY PIPELINE PROJECT PROPOSED H650 PIPELINE ROCKINGHAM COUNTY VIRGIN'A              | P   |
| RSD-H650-016 | MOUNTA N VALLEY P PELINE PROJECT PROPOSED H650 PIPELINE ROCKINGHAM COUNTY VIRGIN'A              | P   |
| RSD-H650-017 | MOUNTAIN VALLEY PIPELINE PROJECT PROPOSED H650 PIPELINE ROCKINGHAM COUNTY VIRGIN'A              | P   |
| RSD-H650-018 | MOUNTA N VALLEY P PELINE PROJECT PROPOSED H650 PIPELINE ROCKINGHAM COUNTY VIRGIN'A              | P   |
| RSD-H650-019 | MOUNTA N VALLEY P PELINE PROJECT PROPOSED H650 PIPELINE ROCKINGHAM COUNTY VIRGIN'A              | P   |
| RSD-H650-020 | MOUNTA N VALLEY P PELINE PROJECT PROPOSED H650 PIPELINE ROCKINGHAM COUNTY VIRGIN'A              | P   |
| RSD-H650-021 | MOUNTA N VALLEY P PELINE PROJECT PROPOSED H650 PIPELINE ROCKINGHAM COUNTY VIRGIN'A              | P   |
| RSD-H650-022 | MOUNTAIN VALLEY PIPELINE PROJECT PROPOSED H550 PIPELINE ROCKINGHAM & GUILFORD COUNTIES VIRGINIA | p   |
| RSD-H650-023 | MOUNTAIN VALLEY PIPELINE PROJECT PROPOSED H650 PIPELINE ALAMANCE COUNTY NORTH CAROLINA          | P   |
| RSD-H650-024 | MOUNTAIN VALLEY PIPELINE PROJECT PROPOSED H550 PIPELINE ALAMANCE COUNTY NORTH CAROLINA          | p   |
| RSD-H650-025 | MOUNTAIN VALLEY PIPELINE PROJECT PROPOSED H650 PIPELINE ALAMANCE COUNTY NORTH CAROLINA          | p   |
| RSD-H650-026 | MOUNTAIN VALLEY PIPELINE PROJECT PROPOSED H650 PIPELINE ALAMANCE COUNTY NORTH CAROLINA          | p   |
| RSD-H650-027 | MOUNTAIN VALLEY P PELINE PROJECT PROPOSED H650 PIPELINE ALAMANCE COUNTY NORTH CAROLINA          | p   |
| RSD-H650-028 | MOUNTAIN VALLEY PIPELINE PROJECT PROPOSED H650 PIPELINE ALAMANCE COUNTY NORTH CAROLINA          | p   |
| RSD-H650-029 | MOUNTAIN VALLEY PIPELINE PROJECT PROPOSED H550 PIPELINE ALAMANCE COUNTY NORTH CAROLINA          | p   |
| RSD-H650-030 | MOUNTAIN VALLEY PIPELINE PROJECT PROPOSED H650 PIPELINE ALAMANCE COUNTY NORTH CAROLINA          | P   |
| RSD-E650-031 | MOUNTAIN VALLEY P PELINE PROJECT PROPOSED H650 PIPELINE ALAMANCE COUNTY NORTH CAROLINA          | P   |