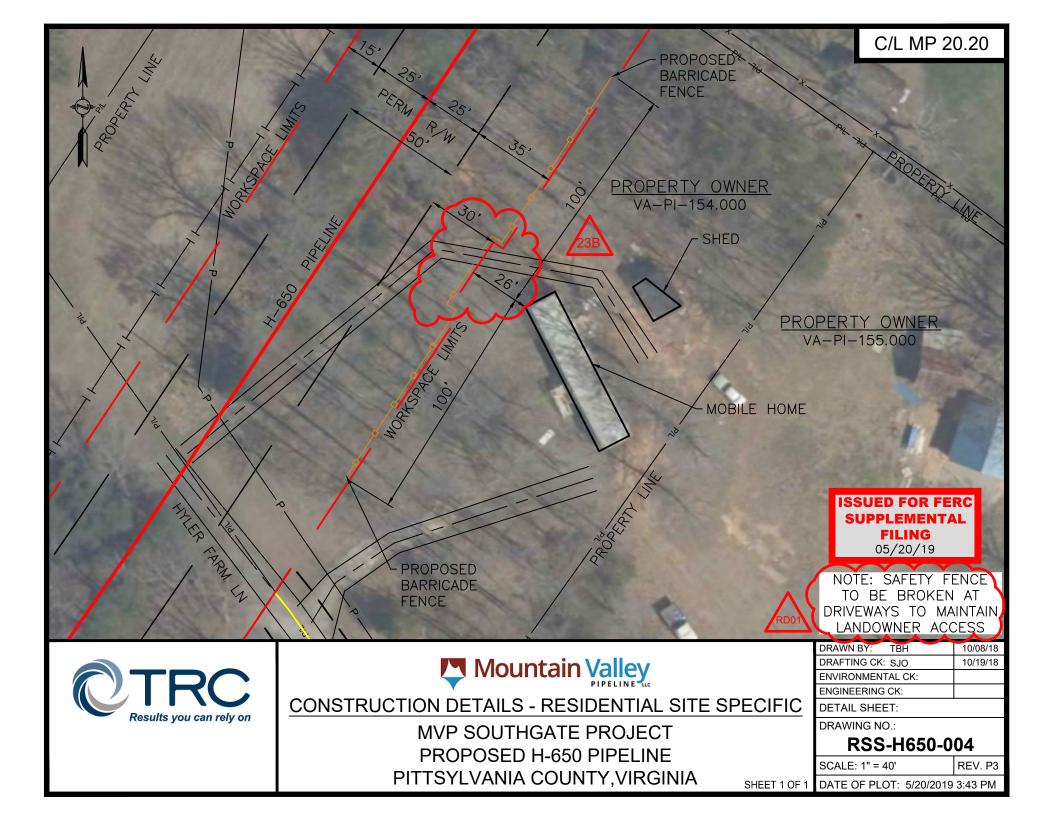

#### **GENERAL NOTES:**

SAFETY FENCE, IN CONJUNCTION WITH ANY PROPOSED EROSION AND SEDIMENTATION CONTROL DEVICES, WILL BE INSTALLED AT THE EDGE OF THE LIMIT OF DISTURBANCE (LOD) FOR A DISTANCE OF 100 FEET ON EITHER SIDE OF THE RESIDENCE OR COMMERCIAL ESTABLISHMENT. FENCING WILL BE MAINTAINED THROUGHOUT ACTIVE CONSTRUCTION IN THE AREA. WHERE NECESSARY, HARD BARRIERS SUCH AS JERSEY BARRIERS WILL BE INSTALLED TO PROVIDE A SOLID, PROTECTIVE BARRIER.

STRUCTURES WITHIN LOD WILL BE REMOVED, RELOCATED, OR PROTECTED PER LAND OWNER AGREEMENT.

PROPERTY LINES DEPICTED ON THIS PLAN ARE BASED ON GIS TAX MAP DATA AND/OR FIELD LOCATED PROPERTY EVIDENCE. THEY SHOULD NOT BE RELIED ON AS AN ACCURATE DEPICTION OF THE ACTUAL PROPERTY LINE LOCATIONS. THEY MAY NOT REPRESENT THE RESULTS OF A BOUNDARY SURVEY.

AREAS OF PERMANENT EASEMENT WILL BE PERMANENTLY MAINTAINED PER USDOT PHMSA REQUIREMENTS. TEMPORARY WORKSPACES WOULD BE ALLOWED TO REVERT BACK TO PRE-EXISTING USES. OTHER MINOR ITEMS WILL BE ADDRESSED THROUGH LANDOWNER STIPULATIONS SPECIFIC TO THE PROPERTY.